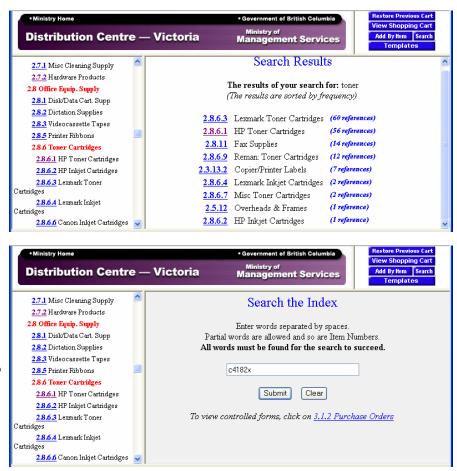

#### SEARCHING FOR PRODUCTS

If you are unsure of a product location on the sidebar, or unsure of a description, the DCV Catalogue offers a **Search** function. You access it by clicking on the **Search** button near the top right hand corner of the screen. A user searches for a toner in this example.

| • Ministry Home                                       |     | Government of British Columbia     Restore Previous Cart     View Shopping Cart |
|-------------------------------------------------------|-----|---------------------------------------------------------------------------------|
| Distribution Centre                                   | - • | Miniatory of                                                                    |
| 2.7.1 Misc Cleaning Supply<br>2.7.2 Hardware Products |     | Search the Index                                                                |
| 2.8 Office Equip. Supply                              |     | Enter words separated by spaces.                                                |
| 2.8.1 Disk/Data Cart. Supp                            |     | Partial words are allowed and so are Item Numbers.                              |
| 2.8.2 Dictation Supplies                              |     | All words must be found for the search to succeed.                              |
| 2.8.3 Videocassette Tapes                             |     |                                                                                 |
| 2.8.5 Printer Ribbons                                 |     | toner                                                                           |
| 2.8.6 Toner Cartridges                                |     |                                                                                 |
| 2.8.6.1 HP Toner Cartridges                           |     | Submit Clear                                                                    |
| 2.8.6.2 HP Inkjet Cartridges                          |     |                                                                                 |
| 2.8.6.3 Lexmark Toner                                 |     | To view controlled forms, click on <u>3.1.2 Purchase Orders</u>                 |
| Cartridges                                            |     |                                                                                 |
| 2.8.6.4 Lexmark Inkjet<br>Cartridges                  |     |                                                                                 |
| 2.8.6.6 Canon Inkjet Cartridges                       | ~   |                                                                                 |

Search results are displayed according to product categories, sorted by the number of references within each category. Clicking on the product category will show the related products.

In some cases, particularly toner cartridges you can also search for an item by using the manufacturers number as they have done in the bottom example on this page