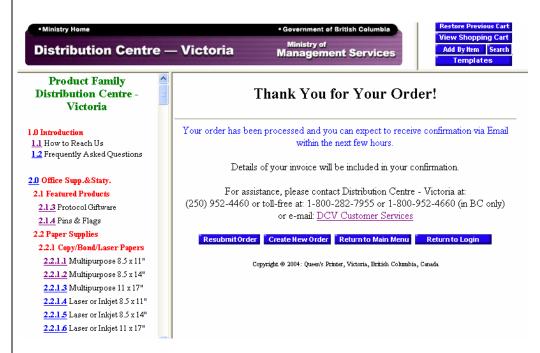

Click Submit Order Now to send the order to the registered Spending Authority for approval. The user will receive email confirmation once the order has been forwarded by the Spending Authority. If the order was created by a Spending Authority, the order will be processed directly.

The final screen during the order session thanks you for your order .