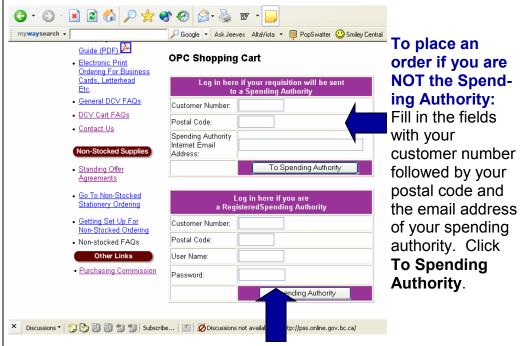

### NAVIGATING THE LINKS

New Shopping Cart"

Make sure this screen shows the correct shipping location for your office.

If this is your first order, click on "Enter the Store And Create A

Government of British Columbia

If stock numbers you have entered are not on the shopping cart, or are typed incorrectly, they will appear in red below the correct codes. Single click on "Add to Order" to continue. You may continue to Add by Item once the first ten products are validated. The DCV cart has colour photos of almost all our products. If you do not know the product codes or wish to shop by browsing through the products, click on any category number (blue, underlined) to view product ranges.