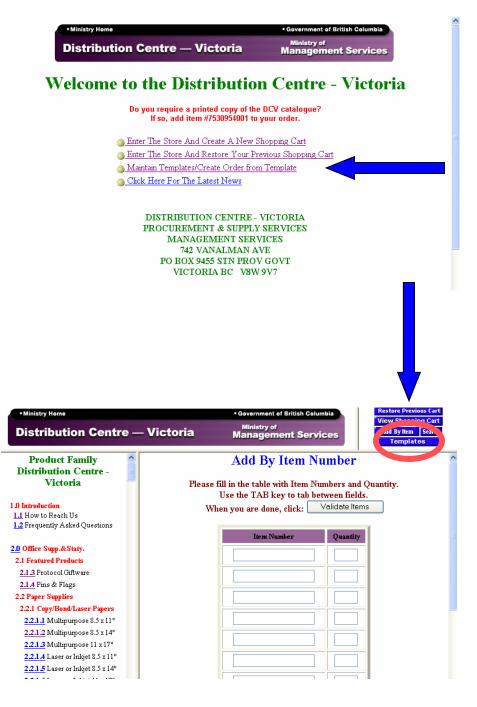

### NAVIGATING THE LINKS

New Shopping Cart"

Make sure this screen shows the correct shipping location for your office.

If this is your first order, click on "Enter the Store And Create A

Government of British Columbia

#### **CREATING AN ORDER TEMPLATE**

The secure shopping cart offers an order template function which allows spending authorities to create a set list of products that users can generate an order from. Basically it is your very own "favorites" list. Users may access templates either when entering the cart or from the templates button in the top right frame.

This will be great for toner cartridges. You can make up a template for just the ones your office uses and not need to search through the catalogue each time you require one.

The template screen shows any available template for your customer account (number). Templates are stored for each separate customer.