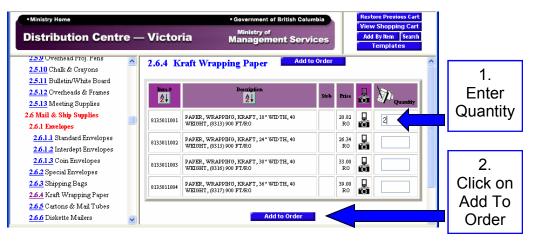

If stock numbers you have entered are not on the shopping cart, or are typed incorrectly, they will appear in red below the correct codes. Single click on "Add to Order" to continue. You may continue to Add by Item once the first ten products are validated. The DCV cart has colour photos of almost all our products. If you do not know the product codes or wish to shop by browsing through the products, click on any category number (blue, underlined) to view product ranges.

In the example below, the user has clicked on section 2.6.4 Kraft Wrapping Paper.

| • Ministry Home                                                                     |              | <ul> <li>Government of British Colur</li> </ul>                                                              | nbia        |                      |       | 0h                                |
|-------------------------------------------------------------------------------------|--------------|--------------------------------------------------------------------------------------------------------------|-------------|----------------------|-------|-----------------------------------|
| Distribution Centre -                                                               | — Victor     | ia Ministry of<br>Management Servi                                                                           | ces         |                      |       | v Shopping Cart<br>By Item Search |
| 2.6.1.1 Standard Envelopes<br>2.6.1.2 Interdept Envelopes<br>2.6.1.3 Coin Envelopes | 2.6.4 K      | raft Wrapping Paper Addit                                                                                    | Order       | Í                    |       |                                   |
| 2.6.2 Special Envelopes<br>2.6.3 Shipping Bags                                      | lien.#<br>≩↓ | Description                                                                                                  | Stob        | Price                |       | M Quantity                        |
| 2.6.4 Kraft Wrapping Paper<br>2.6.5 Cartons & Mail Tubes                            | 8135011001   | PAPER, WRAPPING, KRAFT, 18" WIDTH, 40<br>WEIGHT, (8313) 900 FT/RO                                            |             | 20.82<br>R0          | C     |                                   |
| 2.6.6 Diskette Mailers<br>2.6.7 Shipping Tags                                       | 8135011002   | PAPER, WRAPPING, KRAFT, 24" WID TH, 40<br>WEIGHT, (8315) 900 FT/RO                                           |             | 26.34<br>R0          | Ö     |                                   |
| 2.6.8 Twine<br>2.6.9 Misc Shipping Supply<br>2.7 Hardware                           | 8135011003   | PAPER, WRAPPING, KRAFT, 30" WID TH, 40<br>WEIGHT, (8316) 900 FT/RO<br>PAPER, WRAPPING, KRAFT, 36" WID TH, 40 |             | 33.00<br>R0<br>39.00 |       |                                   |
| 2.7.1 Misc Cleaning Supply<br>2.7.2 Hardware Products                               | 8135011004   | WEIGHT, (317) 900 FT/RO                                                                                      |             | R0                   | ġ     |                                   |
| 2.8 Office Equip. Supply<br>2.8.1 Disk/Data Cart. Supp                              |              | Add to Order                                                                                                 |             |                      |       |                                   |
| 2.8.2 Dictation Supplies<br>2.8.3 Videocassette Tapes                               |              | Copyright © 1997-2004: Queen's Printer, Victoria.                                                            | British Cob | mbia C               | anada |                                   |
| 2.8.5 Printer Ribbons<br>2.8.6 Toner Cartridges                                     |              | <u>-</u> , <b>-</b>                                                                                          |             |                      |       |                                   |

The camera icon indicates that a photograph of the product is available. Clicking on the camera icon will give you the photo.

Clicking the back button on the browser will return the user to the pervious screen (shown on the top of this page).

### ADDING TO THE SHOPPING CART

Note that the

Unit of Issue

comes after the price.

In this case

you will

see that the

paper is sold

by the roll.

The next step is to add the desired product to your shopping cart. Click on the "Add To Order" button once your quantity is determined.

Once an item is added to the order, you are presented with the current shopping cart contents.