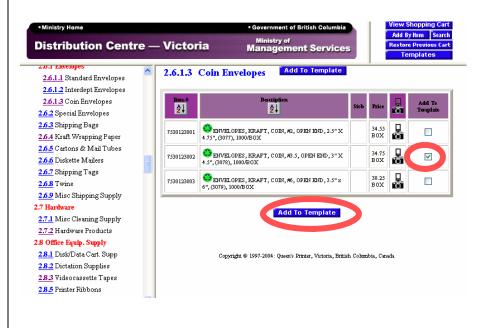

As you browse or search for an item to add to the template, you are given the option of adding the product.

Please don't put dated products like calendars and diaries in your template as they (and their item #) change every year. Each time you tick an item and select "Add To Template", the cart displays the templates current contents. Once the desired items are added to your template, select save and assign a title. Template items my also be sorted by item number or alphabetically.

| •Ministry Home<br>Distribution Centre —                                                                      | Ministry of                                                                                                                                                                                                                                                                                                                                                                                                                                                                  | Search |   |
|--------------------------------------------------------------------------------------------------------------|------------------------------------------------------------------------------------------------------------------------------------------------------------------------------------------------------------------------------------------------------------------------------------------------------------------------------------------------------------------------------------------------------------------------------------------------------------------------------|--------|---|
|                                                                                                              | - VICTORIA Management Services                                                                                                                                                                                                                                                                                                                                                                                                                                               |        |   |
| 2.6.1.1 Envelopes         2.6.1.2 Interdept Envelopes         2.6.1.3 Coin Envelopes                         | Current Template                                                                                                                                                                                                                                                                                                                                                                                                                                                             |        | ^ |
| 2.6.4 Kraft Wrapping Paper<br>2.6.5 Cartons & Mail Tubes<br>2.6.6 Diskette Mailers                           | <ul> <li>To change the title, enter new text and click Save.</li> <li>To delete a product, check the appropriate checkbox in the Delete column and click Save.</li> <li>To create a new template, click Create New.</li> <li>To permanently remove a template, click Delete. You will be prompted to confirm the dele delete the template, click OK. To cancel the deletion, click Cancel.</li> <li>To return to the list of all templates, click Templates List.</li> </ul> |        | ) |
| 2.6.9 Misc Shipping Supply<br>2.7 Hardware<br>2.7.1 Misc Cleaning Supply                                     | Save Delete Create New Templates List<br>Title: Please change template title before saving (maximum 80 characters                                                                                                                                                                                                                                                                                                                                                            | s)     | = |
| 2.7.2 Hardware Products<br>2.8 Office Equip. Supply                                                          | Product # Product<br><u> 2↓</u> <u> 2↓</u>                                                                                                                                                                                                                                                                                                                                                                                                                                   | ѕтов   | U |
| 2.8.1 Disk/Data Cart. Supp<br>2.8.2 Dictation Supplies<br>2.8.3 Videocassette Tapes<br>2.8.5 Printer Ribbons | 7530123002 ENVELOPES, KRAFT, COIN, #3.5, OPEN END, 3" X 4.5", (3078), 1000/BOX Save Delete Create New Templates List                                                                                                                                                                                                                                                                                                                                                         |        |   |