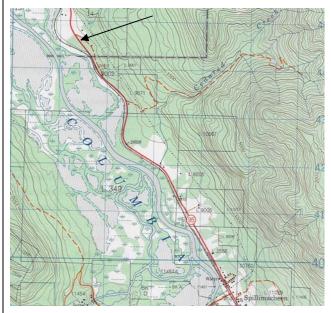

| ILMB Region - INTERIOR                                                                                                        | Office Location - CRANBROOK                             |
|-------------------------------------------------------------------------------------------------------------------------------|---------------------------------------------------------|
| Date Submitted: OCTOBER 17, 2006                                                                                              | General Location (city, etc): VICINITY OF SPILLIMACHEEN |
| Distance & Direction from Major City: Approximately 5.5 km north of Spillimacheen                                             | Specific Location (street, etc): 5775 Highway 95 S      |
| File Number: 4404385                                                                                                          | Size (ha & ac): 1 ac. (0.4047 ha.)                      |
| Legal Description: Lot 1 of Section 14, Township 23,<br>Range 18, West of the Fifth Meridian, Kootenay<br>District, Plan 6866 | Zoning/Use - N/A<br>Within Agricultural Land Reserve.   |
| Advertising Description: 1 acre residential property with small house. Located adjacent to Highway 95 on                      |                                                         |

frontage road. Initial Public Offering closes November 20<sup>th</sup>, 2006. Please contact listing realtor for details.

Price: \$69,900.00

Realtor Name, Company & Phone Number (if MLS):

**Barry Klassen, Century 21 Golden Realty** Ltd. – Phone No. 250-344-2214 Location Map Attached: