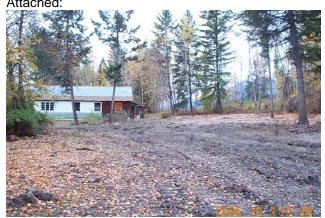

| ILMB Region - INTERIOR                                                                                                        | Office Location - CRANBROOK                             |
|-------------------------------------------------------------------------------------------------------------------------------|---------------------------------------------------------|
| Date Submitted: OCTOBER 17, 2006                                                                                              | General Location (city, etc): VICINITY OF SPILLIMACHEEN |
| Distance & Direction from Major City: Approximately 5.5 km north of Spillimacheen                                             | Specific Location (street, etc): 5775 Highway 95 S      |
| File Number: 4404385                                                                                                          | Size (ha & ac): 1 ac. (0.4047 ha.)                      |
| Legal Description: Lot 1 of Section 14, Township 23,<br>Range 18, West of the Fifth Meridian, Kootenay<br>District, Plan 6866 | Zoning/Use - N/A<br>Within Agricultural Land Reserve.   |
| Advertising Description: 1 acre residential property with small house. Located adjacent to Highway 95 on                      |                                                         |

frontage road. Initial Public Offering closes November 20<sup>th</sup>, 2006. Please contact listing realtor for details.

Price: \$69,900.00

Realtor Name, Company & Phone Number (if MLS):

**Barry Klassen, Century 21 Golden Realty** Ltd. – Phone No. 250-344-2214 Location Map Attached:

Photo