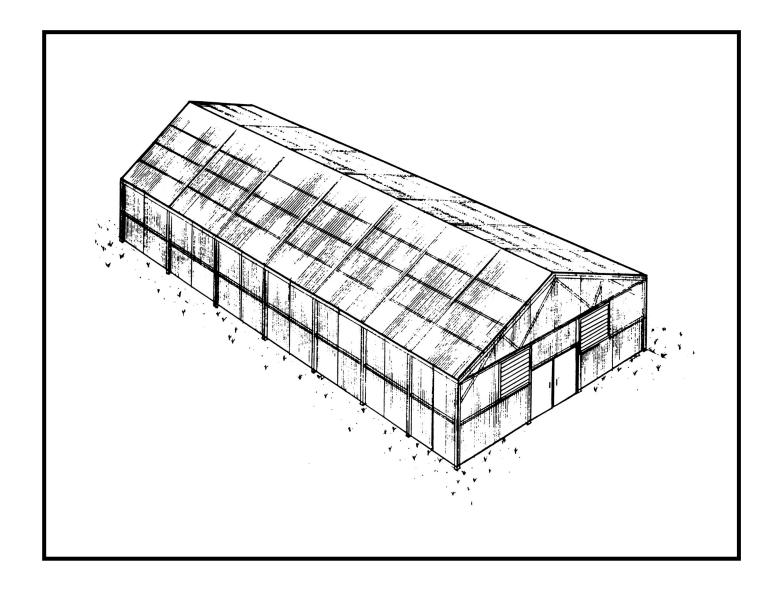

## **WOODFRAME GREENHOUSE**

This is a plan for a 30 ft. wide by 64 ft. long pole building (or any length in multiples of 8 feet).

Exterior walls are post-frame construction using 4" x 6" pressure preservative treated posts set on 16" dia. concrete footings at 8 ft. o/c. Manufactured engineered trusses are also at 8 ft. o/c, bolted to the top of notched posts. Roof purlins are installed on edge at 32 in. o/c from eave purlin.

For access, there are double 36" wide doors at one end of the building and a single 36" wide door at the other end.

Roof and walls are to be corrugated fibre glass glazing (or equal).

For optional future attached building, a construction detail for gutter connection is also shown on the plan.