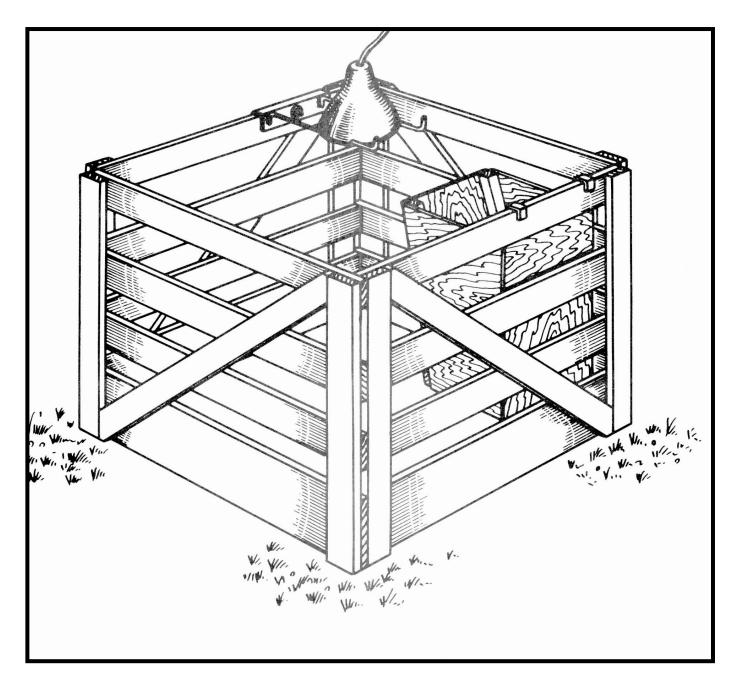

## CPS PLAN 4221

13. 6" strap hinge 14. 1" x 4" –0" rail

15. 1" x 4" x 2' -8"

This leaflet shows details for a lambing pen panel, a ewe hay rack and a brooder lamp support.

The braced lambing pen panel is made from 1 by 4 inch lumber. Each panel consists of two sections joined by strap hinges. Two hasps are fastened to each panel, the clasps to one end and the staple to the other. Two panels joined together by these hasps form a pen.

The ewe hay rack hangs by steel straps from one end of the pen. It is made from  $\frac{1}{4}$  inch plywood and lumber framing.

The brooder lamp support clamps to a pen side also. It is made from  $\frac{1}{8}$  inch steel rod and  $\frac{1}{8}$  inch steel plate.