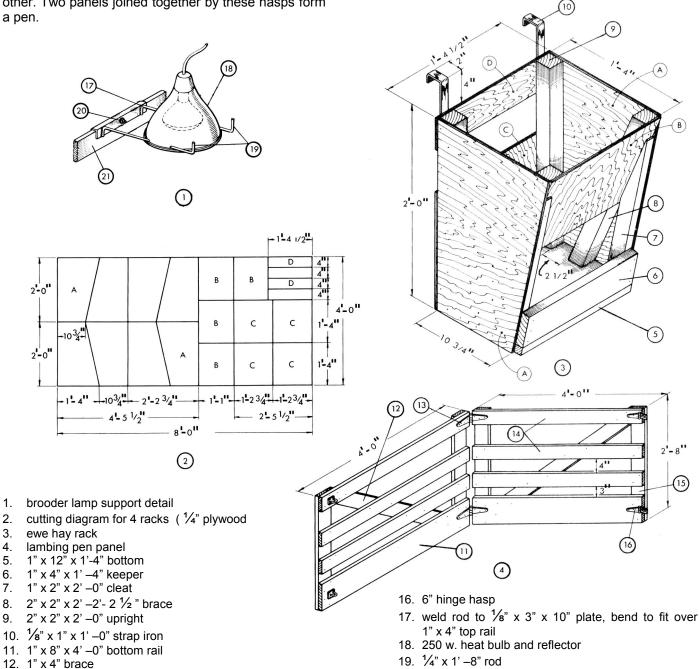

## CPS PLAN 4221

13. 6" strap hinge 14. 1" x 4" –0" rail

15. 1" x 4" x 2' -8"

This leaflet shows details for a lambing pen panel, a ewe hay rack and a brooder lamp support.

The braced lambing pen panel is made from 1 by 4 inch lumber. Each panel consists of two sections joined by strap hinges. Two hasps are fastened to each panel, the clasps to one end and the staple to the other. Two panels joined together by these hasps form a pen.

The ewe hay rack hangs by steel straps from one end of the pen. It is made from  $\frac{1}{4}$  inch plywood and lumber framing.

The brooder lamp support clamps to a pen side also. It is made from  $\frac{1}{8}$  inch steel rod and  $\frac{1}{8}$  inch steel plate.

20. 1/4" x 1 1/2" carriage bolt, nut & washer

21. top board of lambing pen