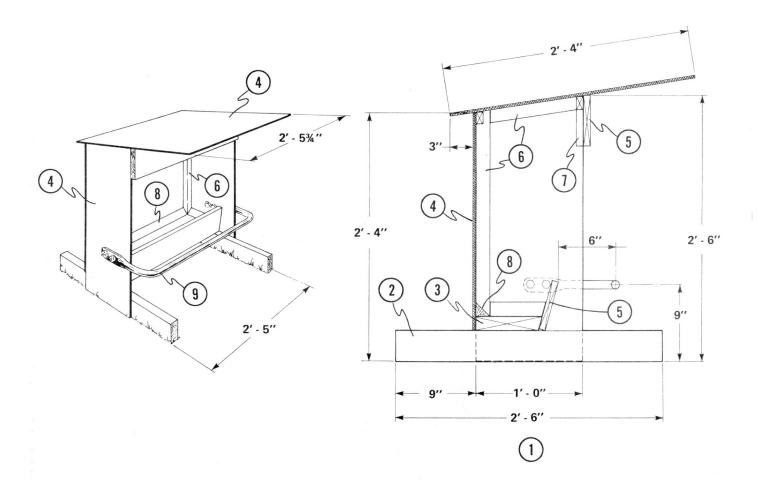

A steel pipe guard rail around the feeder opening helps keep the sheep from soiling the inside of the box.

- 1. section through box
- 2. 2" x 4" runner
- 3. 2" x 8" bottom
- 4. 3/8" plywood
- 5. 1" x 6" front board
- 6. 2" x 2" corner cleat
- 7. 1" x 2" cleat
- 8. 45° cant, out of 2" x 2"
- 9. 1/2" galv. pipe, ends flattened and drilled for 5/16" holts