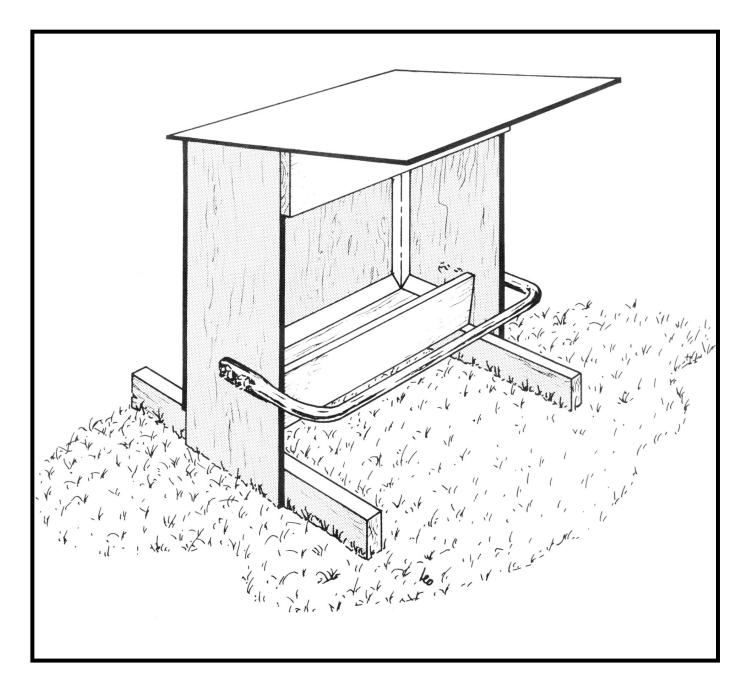

## **PORTABLE MINERAL BOX**

**CPS** 

PLAN 4614 REVISED 80:6

This is a simple box feeder made of plywood and is mounted on two 2 x 4 inch runners for stability. An overhanging roof provides protection from wind-blown rain and snow.

A steel pipe guard rail around the feeder opening helps keep the sheep from soiling the inside of the box.

- 1. section through box
- 2. 2" x 4" runner
- 3. 2" x 8" bottom
- 4. 3/8" plywood
- 5. 1" x 6" front board
- 6. 2" x 2" corner cleat
- 7. 1" x 2" cleat
- 8. 45° cant, out of 2" x 2"
- 9. 1/2" galv. pipe, ends flattened and drilled for 5/16" holts