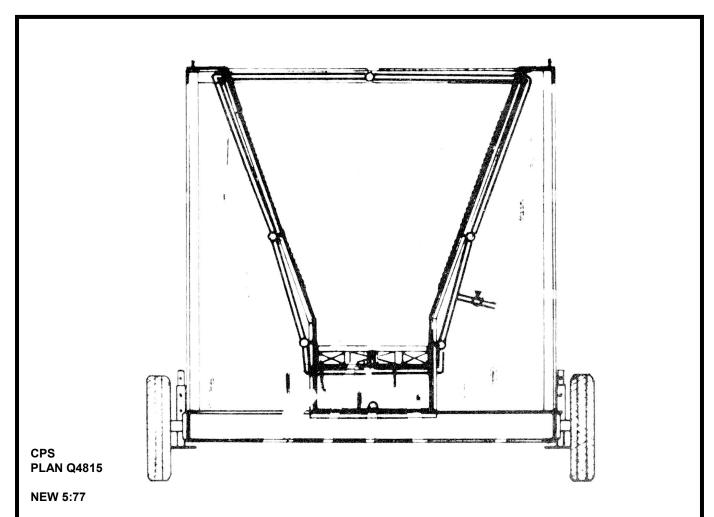

## SHEEP SPRAY CHUTE

This spray chute is portable and is designed primarily to be used either by a large sheep enterprise or by several small flock owners. The unit is hauled to a corral designed to herd the sheep through the portable chute. The chute has a moveable ramp on each end and is stabilized by adjustable legs at both ends of the main frame. To operate the spray unit, use a tractor with a field sprayer which in turn is attached to the spray chute hose. Be careful to thoroughly clean the field sprayer and related parts before using the sheep spray.

Excess spray material drips into a collection sump beneath the floor of the chute. This sump has a drain attached for emptying into a suitable container.

DEVELOPED BY CANADA PLAN SERVICE