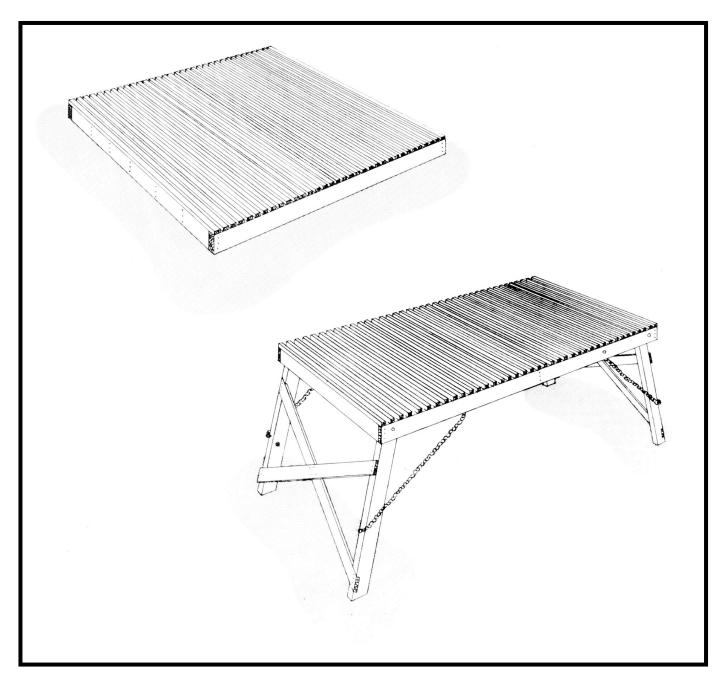

## SHEARING FLOOR AND FLEECE-SORTING TABLE

CPS

PLAN M4552 NEW 78:11

Here are two items of equipment for the annual shearing operation. The slotted shearing floor panels keep the wool from becoming soiled during shearing. The same panels may be used also to floor the catch pens where sheep are grouped ready for shearing (see Leaflet 353-51(CPS 4511), Shearing Facilities).

The fleece-sorting table provides a work surface at a comfortable height for sorting and packing wool, and it helps to separate straw and dirt from the fleece. Fold the table legs for storage when not in use.