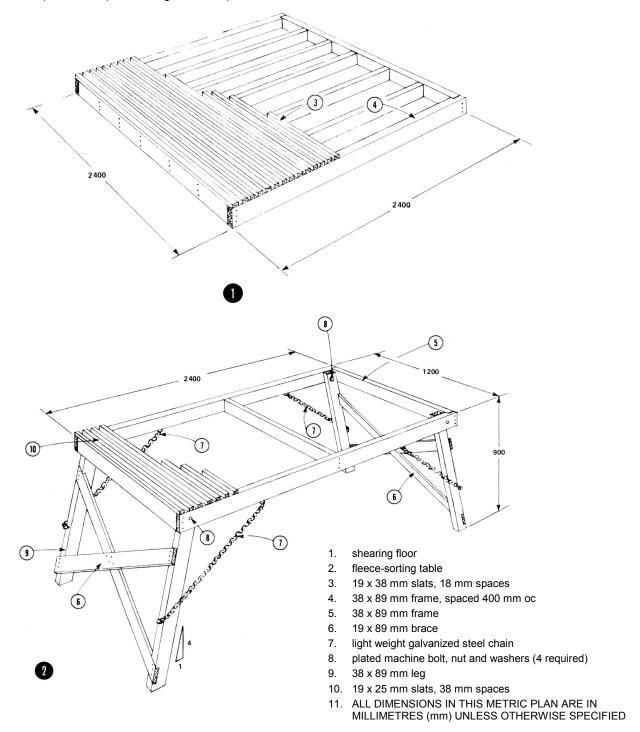

## SHEARING FLOOR AND FLEECE-SORTING TABLE

CPS

PLAN M4552 NEW 78:11

Here are two items of equipment for the annual shearing operation. The slotted shearing floor panels keep the wool from becoming soiled during shearing. The same panels may be used also to floor the catch pens where sheep are grouped ready for shearing (see Leaflet 353-51(CPS 4511), Shearing Facilities).

The fleece-sorting table provides a work surface at a comfortable height for sorting and packing wool, and it helps to separate straw and dirt from the fleece. Fold the table legs for storage when not in use.