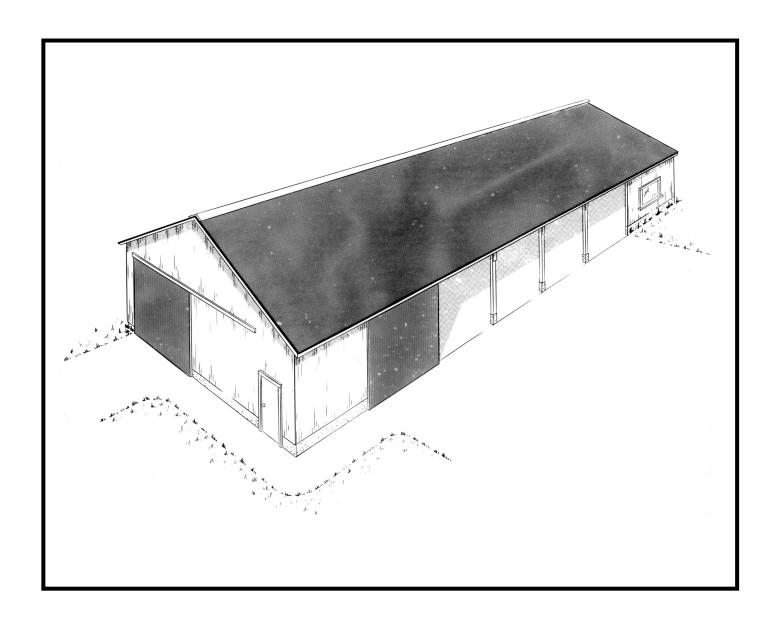

## ALL PURPOSE STUD FRAME BUILDING CLEAR SPAN - 60 FT. WIDE MAXIMUM

This is a detailed plan of a clear span building which can be constructed up to 60'-0" wide and can be insulated if required.

This building should be constructed only on level ground with a good bearing soil, otherwise detailed footing and a soil survey will be necessary.

The plan has tables to indicate header sizes for doors that may be installed in the side of the building.

This building can be used by the hobby farmer who needs to house small numbers of various types of animals and a small amount of feed. Its clear span allows partitions to be put up and removed according to conditions.

This building should be limited to 100 feet in length; any longer length required should be referred to the Resource Management Branch.