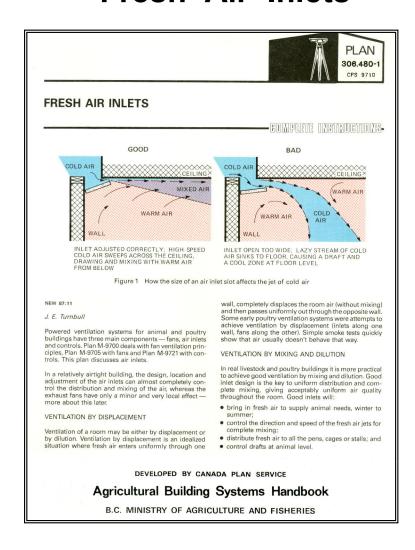

## Fresh Air Inlets

Powered ventilation systems for animal and poultry buildings have three main components - fans, air inlets and controls. Plan 9700 deals with fan ventilation principles and Plan 9705 deals with fans. This plan discusses air inlets. In a relatively airtight building, the design, location and adjustment of air inlets can almost completely control the distribution and mixing of the air, whereas the exhaust fans have only a minor and very local effect.