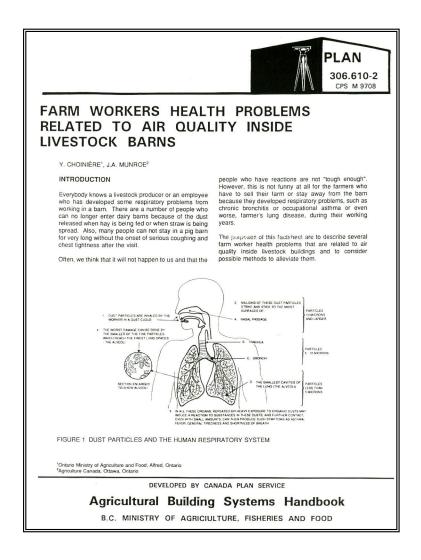

## Farm Structures FACTSHEET



Order No. 306.610-2 CPS: 9708

## Farm Workers Health Problems Related to Air Quality Inside Livestock Barns



The atmosphere in livestock buildings, particularly where ventilation is limited, can adversely affect human health. This publication informs livestock workers of the factors that increase levels of dust and gases in the air and explains how to prevent dangerous levels from occurring and how to protect themselves from long-term injury. To obtain a copy, contact:

## **CANADA PLAN SERVICE**

Website: <a href="http://www.cps.gov.on.ca">http://www.cps.gov.on.ca</a>