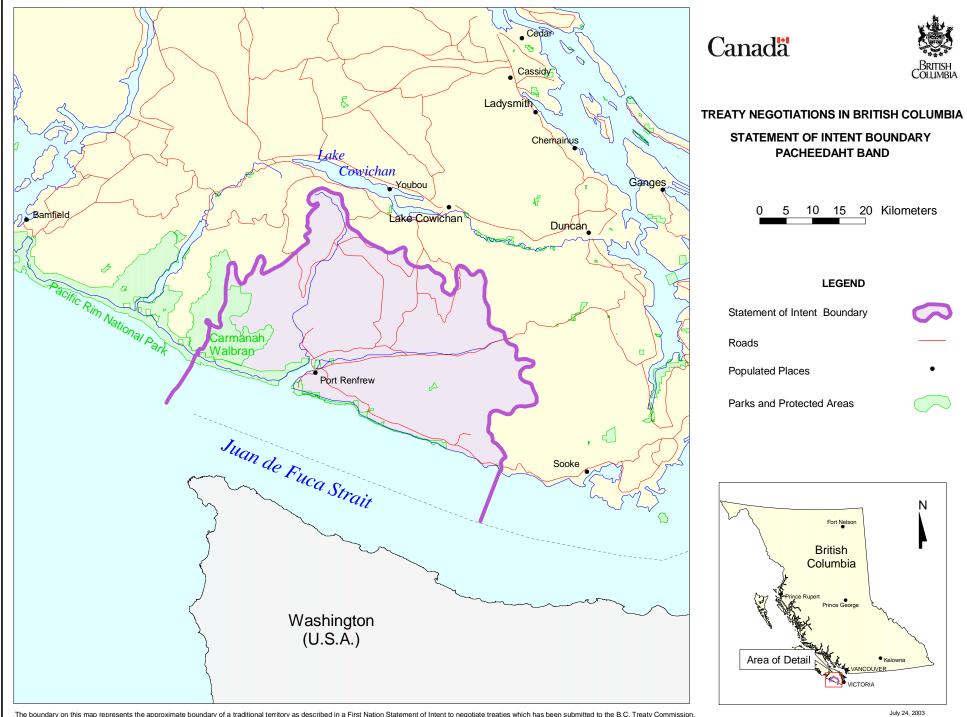

The boundary on this map represents the approximate boundary of a traditional territory as described in a First Nation Statement of Intent to negotiate treaties which has been submitted to the B.C. Treaty Commission. The boundary is illustrative only and may be updated in the future. Publication of this map does not imply that the First Nations, the Province of British Columbia, or the Government of Canada have agreed to the boundary shown. The Statement of Intent boundaries of neighbouring and overlapping First Nations are not shown.

Produced under the Information Sharing Protocol by the Federal Treaty Negotiation Office, Indian and Northern Affairs Canada, and Decision Support Services, Ministry of Sustainable Resource Management for the British Columbia Treaty Negotiations Office.