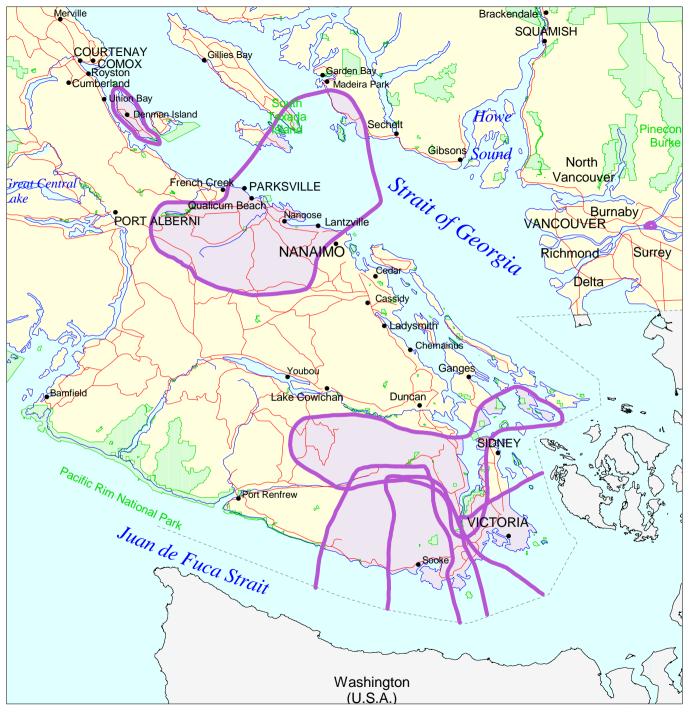

Canada

The boundary on this map represents the approximate boundary of a traditional territory as described in a First Nation Statement of Intent to negotiate treaties which has been submitted to the B.C. Treaty Commission. The boundary is illustrative only and may be updated in the future. Publication of this map does not imply that the First Nations, the Province of British Columbia, or the Government of Canada have agreed to the boundary shown. The Statement of Intent boundaries of neighbouring and overlapping First Nations are not shown.

Produced under the Information Sharing Protocol by the Federal Treaty Negotiation Office, Indian and Northern Affairs Canada, and Decision Support Services, Ministry of Sustainable Resource Management for the British Columbia Treaty Negotiations Office.