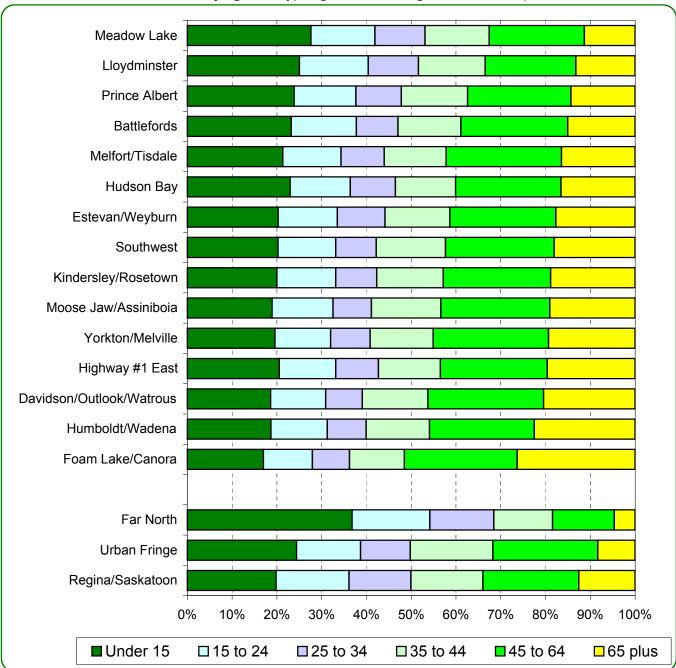

|                             |               | Ponu               | lation in 2001     | * by Age Grou | n                   |              |               |
|-----------------------------|---------------|--------------------|--------------------|---------------|---------------------|--------------|---------------|
|                             | Under 15      | 15 to 24           | 25 to 34           | 35 to 44      | 45 to 64            | 65 plus      | All Ages      |
| Provincial Total            | 206,710       | 144,185            | 115,160            | 149,150       | 214,835             | 147,345      | 977,385       |
| Trovincial rotal            | 200,710       | 111,103            | 113,100            | 113,130       | 211,033             | 117,515      | 377,303       |
| Regina/Saskatoon            | 74,370        | 61,135             | 51,780             | 60,310        | 80,285              | 47,170       | 375,050       |
| Urban Fringe                | 10,785        | 6,310              | 4,910              | 8,145         | 10,365              | 3,675        | 44,190        |
| Far North                   | 11,765        | 5,5 <del>4</del> 5 | 4,570              | 4,195         | 4,415               | 1,480        | 31,970        |
| Fifteen regions             | 109,790       | 71,195             | 53,900             | 76,500        | 119,770             | 95,020       | 526,175       |
| Fifteen regions excl. urban | 74,310        | 46,460             | 33,410             | 50,845        | 84,565              | 63,545       | 353,135       |
| Fifteen regions including u | ırban centres |                    |                    |               |                     |              |               |
| Estevan/Weyburn             | 9,305         | 6,255              | 5,125              | 6,875         | 10,055              | 8,220        | 45,835        |
| Moose Jaw/Assiniboia        | 10,230        | 7,615              | 5, <del>44</del> 0 | 8,435         | 12,435              | 10,645       | 54,800        |
| Southwest                   | 9,080         | 6,210              | 4,595              | 7,160         | 11,050              | 8,955        | 47,050        |
| Kindersley/Rosetown         | 5,270         | 3,470              | 2,520              | 3,950         | 5,890               | 4,800        | 25,900        |
| Outlook/Watrous             | 4,705         | 3,105              | 2,065              | 3,700         | 6,535               | 5,160        | 25,270        |
| Yorkton/Melville            | 9,340         | 6,250              | 4,715              | 6,885         | 11,880              | 10,310       | 49,380        |
| Highway #1 East             | 6,805         | 4,175              | 3,155              | 4,575         | 7,910               | 6,490        | 33,110        |
| Lloydminster                | 7,185         | 4,900              | 3,700              | 4,390         | 5,320               | 3,375        | 28,870        |
| Prince Albert               | 18,175        | 10,945             | 8,700              | 11,295        | 16,565              | 10,505       | 76,185        |
| Humboldt/Wynyard            | 4,470         | 3,020              | 2,145              | 3,390         | 5,470               | 5,565        | 24,060        |
| Melfort/Nipawin/Tisdale     | 6,290         | 3,855              | 3,135              | 4,155         | 7,365               | 6,175        | 30,975        |
| Meadow Lake                 | 5,410         | 2,790              | 2,325              | 2,850         | 4,065               | 2,290        | 19,730        |
| Foam Lake/Canora            | 3,475         | 2,240              | 1,690              | 2,505         | 5,155               | 5,380        | 20,445        |
| Hudson Bay                  | 2,280         | 1,330              | 1,000              | 1,335         | 2,335               | 1,640        | 9,920         |
| <u>Battlefords</u>          | <u>7,770</u>  | <u>5,035</u>       | <u>3,590</u>       | <u>5,000</u>  | <u>7,740</u>        | <u>5,510</u> | <u>34,645</u> |
| Total                       | 109,790       | 71,195             | 53,900             | 76,500        | 119,770             | 95,020       | 526,175       |
| Fifteen regions excluding   | urhan centres |                    |                    |               |                     |              |               |
| Estevan/Weyburn             | 5,290         | 3,440              | 2,770              | 3,775         | 6,170               | 4,605        | 26,050        |
| Moose Jaw/Assiniboia        | 4,290         | 3,080              | 1,950              | 3,510         | 5,510               | 4,315        | 22,655        |
| Southwest                   | 6,530         | 4,165              | 2,910              | 4,985         | 7,825               | 5,830        | 32,245        |
| Kindersley/Rosetown         | 4,280         | 2,810              | 1,950              | 3,175         | 5,125               | 4,035        | 21,375        |
| Davidson/Outlook/Watrous    | 4,705         | 3,105              | 2,065              | 3,700         | 6,535               | 5,160        | 25,270        |
| Yorkton/Melville            | 5,840         | 3,710              | 2,635              | 4,200         | 7,685               | 5,770        | 29,840        |
| Highway #1 East             | 6,805         | 4,175              | 3,155              | 4,575         | 7,910               | 6,490        | 33,110        |
| Lloydminster                | 5,270         | 3,235              | 2,355              | 3,135         | 4,260               | 2,785        | 21,040        |
| Prince Albert               | 9,995         | 5,780              | 4,260              | 6,200         | 9,665               | 6,010        | 41,910        |
| Humboldt/Wadena             | 3,530         | 2,380              | 1,635              | 2,675         | 4,420               | 4,255        | 18,895        |
| Melfort/Tisdale             | 3,860         | 2,355              | 1,745              | 2,500         | 4,665               | 2,975        | 18,100        |
| Meadow Lake                 | 4,180         | 2,160              | 1,695              | 2,165         | 3,215               | 1,715        | 15,130        |
| Foam Lake/Canora            | 3,475         | 2,240              | 1,690              | 2,505         | 5,155               | 5,380        | 20,445        |
| Hudson Bay                  | 2,280         | 1,330              | 1,000              | 1,335         | 2,335               | 1,640        | 9,920         |
| Battlefords                 | 3,980         | 2,495              | 1,595              | <u>2,410</u>  | 4,090               | <u>2,580</u> | <u>17,150</u> |
| Total                       | 74,310        | 46,460             | 33,410             | 50,845        | 8 <del>4</del> ,565 | 63,545       | 353,135       |