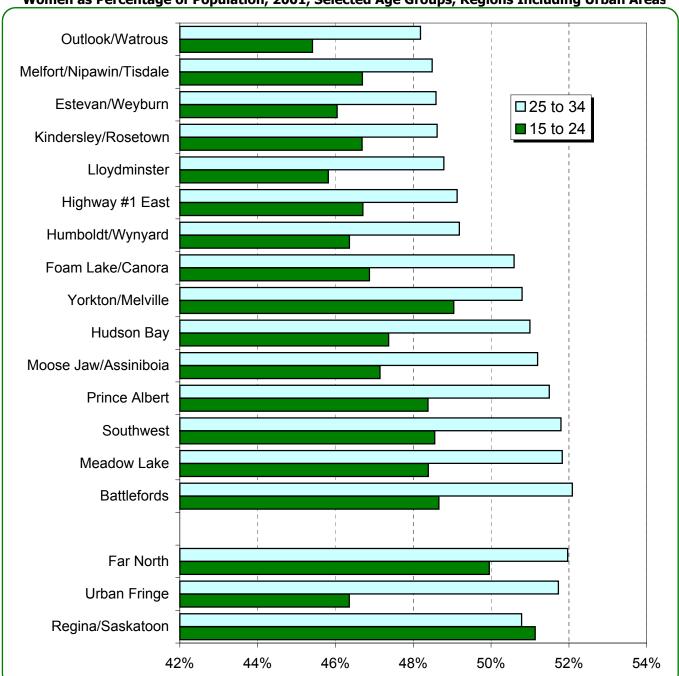

<sup>\*</sup> population in private households, that is, excluding those in institutions

|                             |               | Percent    | age of Total P | opulation in 2 | 001        |            |          |
|-----------------------------|---------------|------------|----------------|----------------|------------|------------|----------|
|                             | Under 15      | 15 to 24   | 25 to 34       | 35 to 44       | 45 to 64   | 65 plus    | All Ages |
| Provincial Total            | 21%           | 15%        | 12%            | 15%            | 22%        | 15%        | 100%     |
|                             |               |            |                |                |            |            |          |
| Regina/Saskatoon            | 20%           | 16%        | 14%            | 16%            | 21%        | 13%        | 100%     |
| Urban Fringe                | 24%           | 14%        | 11%            | 18%            | 23%        | 8%         | 100%     |
| Far North                   | 37%           | 17%        | 14%            | 13%            | 14%        | 5%         | 100%     |
| Fifteen regions             | 21%           | 14%        | 10%            | 15%            | 23%        | 18%        | 100%     |
| Fifteen regions excl. urban | 21%           | 13%        | 9%             | 14%            | 24%        | 18%        | 100%     |
| Fifteen regions including   | urban centres |            |                |                |            |            |          |
| Estevan/Weyburn             | 20%           | 14%        | 11%            | 15%            | 22%        | 18%        | 100%     |
| Moose Jaw/Assiniboia        | 19%           | 14%        | 10%            | 15%            | 23%        | 19%        | 100%     |
| Southwest                   | 19%           | 13%        | 10%            | 15%            | 23%        | 19%        | 100%     |
| Kindersley/Rosetown         | 20%           | 13%        | 10%            | 15%            | 23%        | 19%        | 100%     |
| Outlook/Watrous             | 19%           | 12%        | 8%             | 15%            | 26%        | 20%        | 100%     |
| Yorkton/Melville            | 19%           | 13%        | 10%            | 14%            | 24%        | 21%        | 100%     |
| Highway #1 East             | 21%           | 13%        | 10%            | 14%            | 24%        | 20%        | 100%     |
| Lloydminster                | 25%           | 17%        | 13%            | 15%            | 18%        | 12%        | 100%     |
| Prince Albert               | 24%           | 14%        | 11%            | 15%            | 22%        | 14%        | 100%     |
| Humboldt/Wynyard            | 19%           | 13%        | 9%             | 14%            | 23%        | 23%        | 100%     |
| Melfort/Nipawin/Tisdale     | 20%           | 12%        | 10%            | 13%            | 24%        | 20%        | 100%     |
| Meadow Lake                 | 27%           | 14%        | 12%            | 14%            | 21%        | 12%        | 100%     |
| Foam Lake/Canora            | 17%           | 11%        | 8%             | 12%            | 25%        | 26%        | 100%     |
| Hudson Bay                  | 23%           | 13%        | 10%            | 13%            | 24%        | 17%        | 100%     |
| Battlefords                 | 22%           | <u>15%</u> | <u>10%</u>     | <u>14%</u>     | 22%        | <u>16%</u> | 100%     |
| Total                       | 21%           | 14%        | 10%            | 15%            | 23%        | 18%        | 100%     |
| Fifteen veriens eveluding   |               |            |                |                |            |            |          |
| Fifteen regions excluding   | 20%           | 13%        | 11%            | 14%            | 24%        | 18%        | 100%     |
| Estevan/Weyburn             |               |            |                |                |            |            |          |
| Moose Jaw/Assiniboia        | 19%           | 14%        | 9%             | 15%            | 24%        | 19%        | 100%     |
| Southwest                   | 20%           | 13%        | 9%             | 15%            | 24%        | 18%        | 100%     |
| Kindersley/Rosetown         | 20%           | 13%        | 9%             | 15%            | 24%        | 19%        | 100%     |
| Davidson/Outlook/Watrous    |               | 12%        | 8%             | 15%            | 26%        | 20%        | 100%     |
| Yorkton/Melville            | 20%           | 12%        | 9%             | 14%            | 26%        | 19%        | 100%     |
| Highway #1 East             | 21%           | 13%        | 10%            | 14%            | 24%        | 20%        | 100%     |
| Lloydminster                | 25%           | 15%        | 11%            | 15%            | 20%        | 13%        | 100%     |
| Prince Albert               | 24%           | 14%        | 10%            | 15%            | 23%        | 14%        | 100%     |
| Humboldt/Wadena             | 19%           | 13%        | 9%             | 14%            | 23%        | 23%        | 100%     |
| Melfort/Tisdale             | 21%           | 13%        | 10%            | 14%            | 26%        | 16%        | 100%     |
| Meadow Lake                 | 28%           | 14%        | 11%            | 14%            | 21%        | 11%        | 100%     |
| Foam Lake/Canora            | 17%           | 11%        | 8%             | 12%            | 25%        | 26%        | 100%     |
| Hudson Bay                  | 23%           | 13%        | 10%            | 13%            | 24%        | 17%        | 100%     |
| <u>Battlefords</u>          | <u>23%</u>    | <u>15%</u> | <u>9%</u>      | <u>14%</u>     | <u>24%</u> | <u>15%</u> | 100%     |
| Total                       | 21%           | 13%        | 9%             | 14%            | 24%        | 18%        | 100%     |