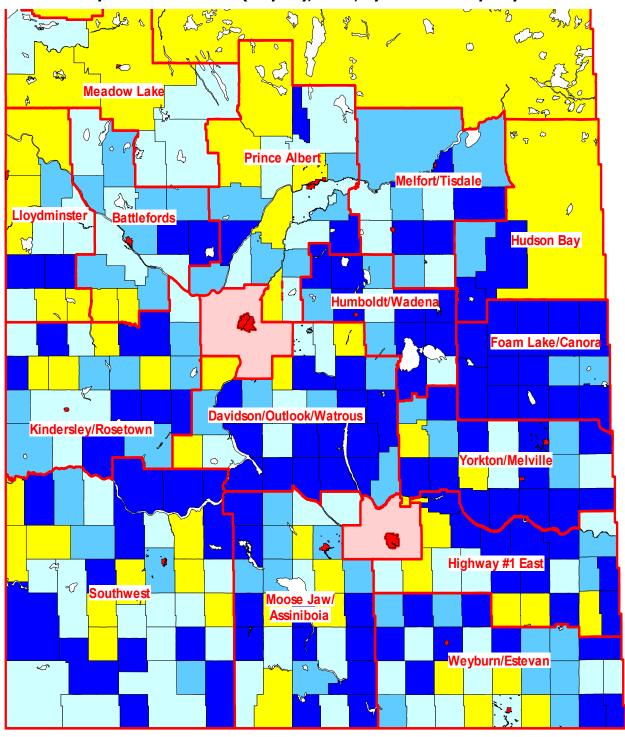

osa RM#350 31% Kindersley RM#290 29% Highway #1 East Lajord RM#128 31% Lloydminster Britannia RM#502 33% Paynton RM#470 29% Wilton RM#472 29% Prince Albert Prince Albert National Park 41% Aberdeen RM#373 29% Grant RM#372 29%

## Distribution by Age Group, Regions Including Urban Centres, 2001



#### Distribution by Age Group, Regions Excluding Urban Centres, 2001



#### Population Growth by Age Group, Regions Including Urban Centres, 1991 to 2001





## Women as Percentage of Population, 2001, Selected Age Groups, Regions Including Urban Areas



# Population of Young Adults, 2001, by Rural Municipality



Population 25 to 44 as percentage of total population in 2001

Less than 20%

20% to 24.9%

25% to 29.9%

30% or more

# Population of Seniors (65 plus), 2001, by Rural Municipality



Population 65 & older as percentage of total population in 2001

Less than 12%

12% to 15.9%

16% to 19.9%

20% or more

Change in Population of Young Adults, 1991 to 2001



Declined more than 30%

Change in Population

25 to 44 years of age
1991 to 2001

Declined 15% to 30%

Declined 15% to 15%

Increased