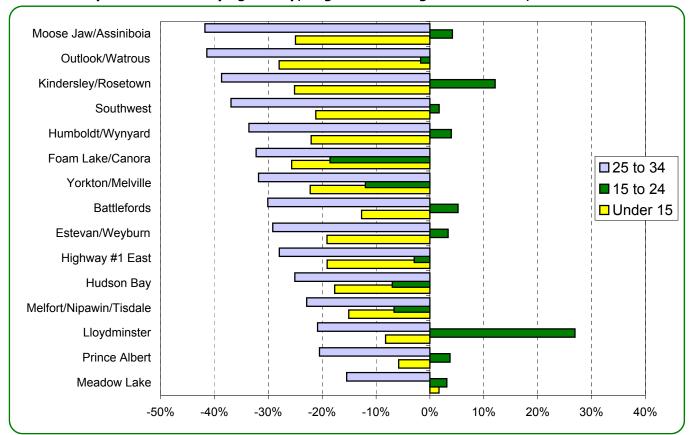

<sup>\*</sup> population in private households, that is, excluding those in institutions

| Г                            |              | Change     | in Population | from 1991 to 2 | 2001       |           |            |
|------------------------------|--------------|------------|---------------|----------------|------------|-----------|------------|
| L                            | Under 15     | 15 to 24   | 25 to 34      | 35 to 44       | 45 to 64   | 65 plus   | All Ages   |
| Provincial Total             | -12%         | 5%         | -27%          | 8%             | 22%        | 6%        | -1%        |
|                              |              | 2.0        | _, ,,         | • 70           | / 0        | 0.70      | _ / 0      |
| Regina/Saskatoon             | -10%         | 7%         | -25%          | 9%             | 32%        | 19%       | 3%         |
| Urban Fringe                 | -1%          | 30%        | -19%          | 23%            | 61%        | 25%       | 17%        |
| Far North                    | 19%          | 15%        | 8%            | 49%            | 53%        | 34%       | 24%        |
| Fifteen regions              | -17%         | 1%         | -30%          | 3%             | 13%        | 0%        | -5%        |
| Fifteen regions excl. urban  | -20%         | -1%        | -32%          | 0%             | 12%        | -2%       | -7%        |
|                              | _            |            |               |                |            |           |            |
| Fifteen regions including ur |              | 201        | 200/          | 407            | 100/       | 201       | 501        |
| Estevan/Weyburn              | -19%         | 3%         | -29%          | 4%             | 10%        | -2%       | -6%        |
| Moose Jaw/Assiniboia         | -25%         | 4%         | -42%          | 4%             | 13%        | -2%       | -9%        |
| Southwest                    | -21%         | 2%         | -37%          | 5%             | 9%         | 3%        | -7%        |
| Kindersley/Rosetown          | -25%         | 12%        | -39%          | 2%             | 9%         | 0%        | -9%        |
| Outlook/Watrous              | -28%         | -2%        | -41%          | -9%            | 19%        | -1%       | -10%       |
| Yorkton/Melville             | -22%         | -12%       | -32%          | 0%             | 8%         | -2%       | -9%        |
| Highway #1 East              | -19%         | -3%        | -28%          | -3%            | 16%        | -2%       | -6%        |
| Lloydminster                 | -8%          | 27%        | -21%          | 20%            | 23%        | 0%        | 4%         |
| Prince Albert                | -6%          | 4%         | -21%          | 10%            | 22%        | 5%        | 2%         |
| Humboldt/Wynyard             | -22%         | 4%         | -34%          | 8%             | 3%         | -1%       | -7%        |
| Melfort/Nipawin/Tisdale      | -15%         | -7%        | -23%          | -7%            | 12%        | -2%       | -6%        |
| Meadow Lake                  | 2%           | 3%         | -15%          | 17%            | 27%        | 6%        | 6%         |
| Foam Lake/Canora             | -26%         | -19%       | -32%          | -11%           | 0%         | -8%       | -14%       |
| Hudson Bay                   | -18%         | -7%        | -25%          | -4%            | 6%         | -2%       | -8%        |
| <u>Battlefords</u>           | <u>-13%</u>  | <u>5%</u>  | <u>-30%</u>   | <u>7%</u>      | <u>17%</u> | <u>1%</u> | <u>-3%</u> |
| Total                        | -17%         | 1%         | -30%          | 3%             | 13%        | 0%        | -5%        |
| Fifteen regions excluding u  | rhan centres |            |               |                |            |           |            |
| Estevan/Weyburn              | -25%         | -3%        | -29%          | -6%            | 9%         | -4%       | -10%       |
| Moose Jaw/Assiniboia         | -34%         | 2%         | -49%          | -4%            | 9%         | -5%       | -15%       |
| Southwest                    | -24%         | -1%        | -42%          | 3%             | 8%         | 0%        | -10%       |
| Kindersley/Rosetown          | -27%         | 9%         | -39%          | -4%            | 9%         | -3%       | -10%       |
| Davidson/Outlook/Watrous     | -28%         | -2%        | -41%          | -9%            | 19%        | -1%       | -10%       |
| Yorkton/Melville             | -26%         | -18%       | -37%          | -5%            | 7%         | -5%       | -13%       |
| Highway #1 East              | -19%         | -3%        | -28%          | -3%            | 16%        | -2%       | -6%        |
| Lloydminster                 | -9%          | 24%        | -21%          | 12%            | 23%        | -1%       | 3%         |
| Prince Albert                | -4%          | 6%         | -19%          | 12%            | 21%        | 4%        | 4%         |
| Humboldt/Wadena              | -24%         | 2%         | -34%          | 4%             | 0%         | -5%       | -10%       |
| Melfort/Tisdale              | -18%         | -8%        | -27%          | -12%           | 13%        | -5%       | -9%        |
| Meadow Lake                  | 1%           | 4%         | -16%          | 16%            | 24%        | 8%        | 6%         |
| Foam Lake/Canora             | -26%         | -19%       | -32%          | -11%           | 0%         | -8%       | -14%       |
| Hudson Bay                   | -18%         | -7%        | -25%          | -4%            | 6%         | -2%       | -8%        |
| Battlefords                  | <u>-12%</u>  | <u>14%</u> | <u>-29%</u>   | <u>11%</u>     | <u>16%</u> | <u>2%</u> | <u>0%</u>  |
| Total                        | -20%         | -1%        | -32%          | 0%             | 12%        | -2%       | -7%        |
| -                            |              |            |               |                |            |           |            |