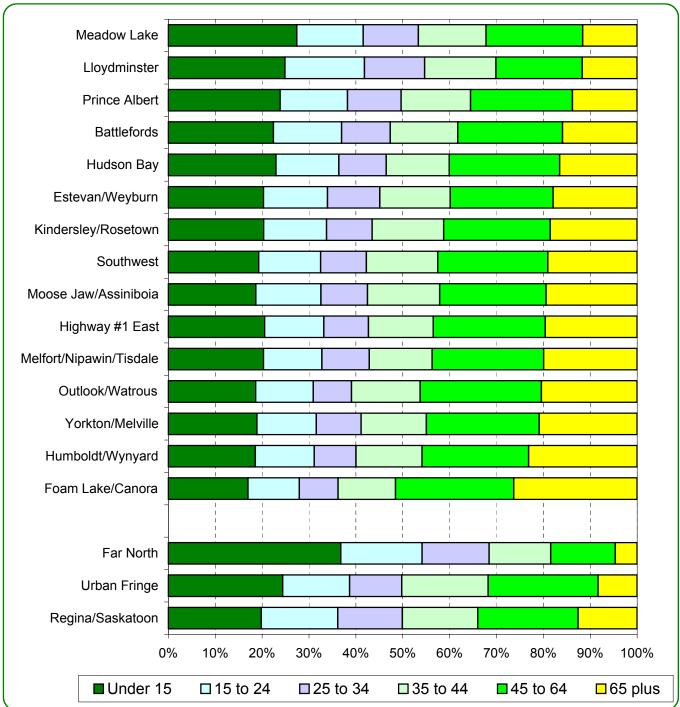

<sup>\*</sup> population in private households, that is, excluding those in institutions

|                             |               | Percent    | age of Total P | opulation in 2 | 001        |            |          |
|-----------------------------|---------------|------------|----------------|----------------|------------|------------|----------|
|                             | Under 15      | 15 to 24   | 25 to 34       | 35 to 44       | 45 to 64   | 65 plus    | All Ages |
| Provincial Total            | 21%           | 15%        | 12%            | 15%            | 22%        | 15%        | 100%     |
|                             |               |            |                |                |            |            |          |
| Regina/Saskatoon            | 20%           | 16%        | 14%            | 16%            | 21%        | 13%        | 100%     |
| Urban Fringe                | 24%           | 14%        | 11%            | 18%            | 23%        | 8%         | 100%     |
| Far North                   | 37%           | 17%        | 14%            | 13%            | 14%        | 5%         | 100%     |
| Fifteen regions             | 21%           | 14%        | 10%            | 15%            | 23%        | 18%        | 100%     |
| Fifteen regions excl. urban | 21%           | 13%        | 9%             | 14%            | 24%        | 18%        | 100%     |
| Fifteen regions including   | urban centres |            |                |                |            |            |          |
| Estevan/Weyburn             | 20%           | 14%        | 11%            | 15%            | 22%        | 18%        | 100%     |
| Moose Jaw/Assiniboia        | 19%           | 14%        | 10%            | 15%            | 23%        | 19%        | 100%     |
| Southwest                   | 19%           | 13%        | 10%            | 15%            | 23%        | 19%        | 100%     |
| Kindersley/Rosetown         | 20%           | 13%        | 10%            | 15%            | 23%        | 19%        | 100%     |
| Outlook/Watrous             | 19%           | 12%        | 8%             | 15%            | 26%        | 20%        | 100%     |
| Yorkton/Melville            | 19%           | 13%        | 10%            | 14%            | 24%        | 21%        | 100%     |
| Highway #1 East             | 21%           | 13%        | 10%            | 14%            | 24%        | 20%        | 100%     |
| Lloydminster                | 25%           | 17%        | 13%            | 15%            | 18%        | 12%        | 100%     |
| Prince Albert               | 24%           | 14%        | 11%            | 15%            | 22%        | 14%        | 100%     |
| Humboldt/Wynyard            | 19%           | 13%        | 9%             | 14%            | 23%        | 23%        | 100%     |
| Melfort/Nipawin/Tisdale     | 20%           | 12%        | 10%            | 13%            | 24%        | 20%        | 100%     |
| Meadow Lake                 | 27%           | 14%        | 12%            | 14%            | 21%        | 12%        | 100%     |
| Foam Lake/Canora            | 17%           | 11%        | 8%             | 12%            | 25%        | 26%        | 100%     |
| Hudson Bay                  | 23%           | 13%        | 10%            | 13%            | 24%        | 17%        | 100%     |
| Battlefords                 | 22%           | <u>15%</u> | <u>10%</u>     | <u>14%</u>     | 22%        | <u>16%</u> | 100%     |
| Total                       | 21%           | 14%        | 10%            | 15%            | 23%        | 18%        | 100%     |
| Fifteen veriens eveluding   |               |            |                |                |            |            |          |
| Fifteen regions excluding   | 20%           | 13%        | 11%            | 14%            | 24%        | 18%        | 100%     |
| Estevan/Weyburn             |               |            |                |                |            |            |          |
| Moose Jaw/Assiniboia        | 19%           | 14%        | 9%             | 15%            | 24%        | 19%        | 100%     |
| Southwest                   | 20%           | 13%        | 9%             | 15%            | 24%        | 18%        | 100%     |
| Kindersley/Rosetown         | 20%           | 13%        | 9%             | 15%            | 24%        | 19%        | 100%     |
| Davidson/Outlook/Watrous    |               | 12%        | 8%             | 15%            | 26%        | 20%        | 100%     |
| Yorkton/Melville            | 20%           | 12%        | 9%             | 14%            | 26%        | 19%        | 100%     |
| Highway #1 East             | 21%           | 13%        | 10%            | 14%            | 24%        | 20%        | 100%     |
| Lloydminster                | 25%           | 15%        | 11%            | 15%            | 20%        | 13%        | 100%     |
| Prince Albert               | 24%           | 14%        | 10%            | 15%            | 23%        | 14%        | 100%     |
| Humboldt/Wadena             | 19%           | 13%        | 9%             | 14%            | 23%        | 23%        | 100%     |
| Melfort/Tisdale             | 21%           | 13%        | 10%            | 14%            | 26%        | 16%        | 100%     |
| Meadow Lake                 | 28%           | 14%        | 11%            | 14%            | 21%        | 11%        | 100%     |
| Foam Lake/Canora            | 17%           | 11%        | 8%             | 12%            | 25%        | 26%        | 100%     |
| Hudson Bay                  | 23%           | 13%        | 10%            | 13%            | 24%        | 17%        | 100%     |
| <u>Battlefords</u>          | <u>23%</u>    | <u>15%</u> | <u>9%</u>      | <u>14%</u>     | <u>24%</u> | <u>15%</u> | 100%     |
| Total                       | 21%           | 13%        | 9%             | 14%            | 24%        | 18%        | 100%     |