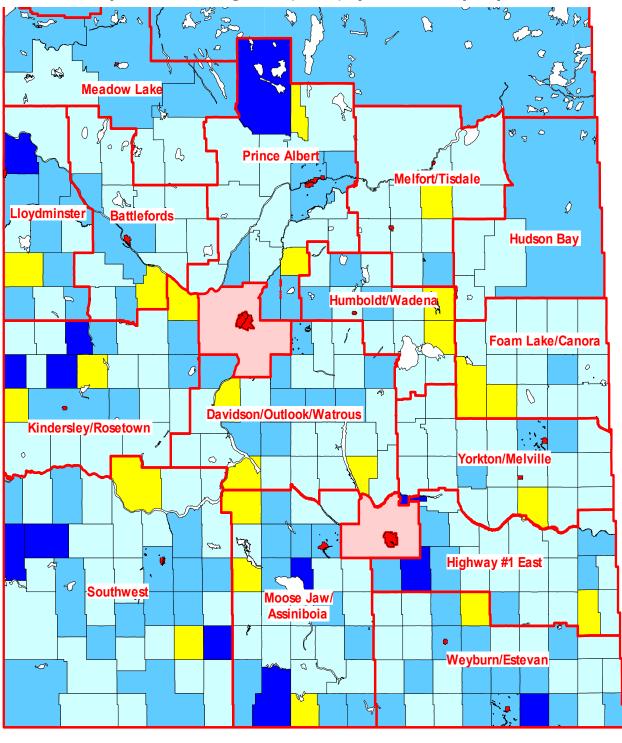

2 34% Old Post RM#43 31% Southwest Enterprise RM#142 31% Fox Valley RM#171 30% Pinto Creek RM#75 30% Reno RM#51 30% Kindersley/Rosetown Oakdale RM#320 33% Antelope Park RM#322 32% Mariposa RM#350 31% Kindersley RM#290 29% Highway #1 East Lajord RM#128 31% Lloydminster Britannia RM#502 33% Paynton RM#470 29% Wilton RM#472 29% Prince Albert Prince Albert National Park 41% Aberdeen RM#373 29% Grant RM#372 29%

## Distribution by Age Group, Regions Including Urban Centres, 2001



#### Distribution by Age Group, Regions Excluding Urban Centres, 2001



#### Population Growth by Age Group, Regions Including Urban Centres, 1991 to 2001





## Women as Percentage of Population, 2001, Selected Age Groups, Regions Including Urban Areas



# Population of Young Adults, 2001, by Rural Municipality



Population 25 to 44 as percentage of total population in 2001

Less than 20%

20% to 24.9%

25% to 29.9%

30% or more

# Population of Seniors (65 plus), 2001, by Rural Municipality



Population 65 & older as percentage of total population in 2001

Less than 12%

12% to 15.9%

16% to 19.9%

20% or more

Change in Population of Young Adults, 1991 to 2001



Declined more than 30%

Change in Population

25 to 44 years of age
1991 to 2001

Declined 15% to 30%

Declined 15% to 15%

Increased