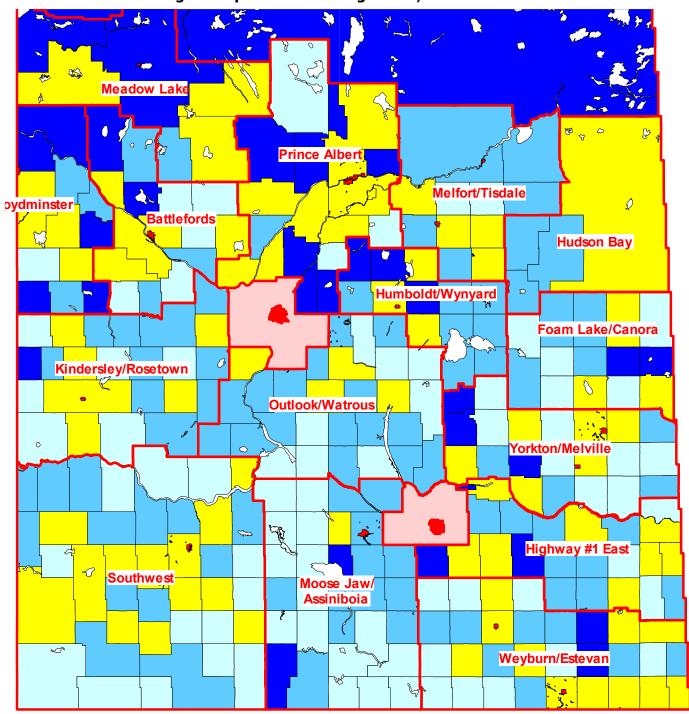

nal Park 41% Aberdeen RM#373 29% Grant RM#372 29%

## Distribution by Age Group, Regions Including Urban Centres, 2001



#### Distribution by Age Group, Regions Excluding Urban Centres, 2001



#### Population Growth by Age Group, Regions Including Urban Centres, 1991 to 2001





## Women as Percentage of Population, 2001, Selected Age Groups, Regions Including Urban Areas



# Population of Young Adults, 2001, by Rural Municipality



Population 25 to 44 as percentage of total population in 2001

Less than 20%

20% to 24.9%

25% to 29.9%

30% or more

# Population of Seniors (65 plus), 2001, by Rural Municipality



Population 65 & older as percentage of total population in 2001

Less than 12%

12% to 15.9%

16% to 19.9%

20% or more

Change in Population of Young Adults, 1991 to 2001



Declined more than 30%

Change in Population

25 to 44 years of age
1991 to 2001

Declined 15% to 30%

Declined 15% to 15%

Increased