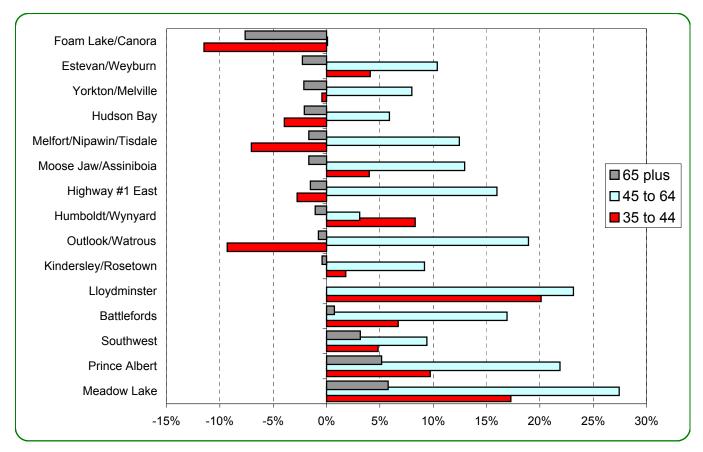

<sup>\*</sup> population in private households, that is, excluding those in institutions

| Г                            |              | Change     | in Population | from 1991 to 2 | 2001       |           |            |
|------------------------------|--------------|------------|---------------|----------------|------------|-----------|------------|
| L                            | Under 15     | 15 to 24   | 25 to 34      | 35 to 44       | 45 to 64   | 65 plus   | All Ages   |
| Provincial Total             | -12%         | 5%         | -27%          | 8%             | 22%        | 6%        | -1%        |
|                              |              | 2.0        | _, ,,         | • 70           | / 0        | 0.70      | _ / 0      |
| Regina/Saskatoon             | -10%         | 7%         | -25%          | 9%             | 32%        | 19%       | 3%         |
| Urban Fringe                 | -1%          | 30%        | -19%          | 23%            | 61%        | 25%       | 17%        |
| Far North                    | 19%          | 15%        | 8%            | 49%            | 53%        | 34%       | 24%        |
| Fifteen regions              | -17%         | 1%         | -30%          | 3%             | 13%        | 0%        | -5%        |
| Fifteen regions excl. urban  | -20%         | -1%        | -32%          | 0%             | 12%        | -2%       | -7%        |
|                              | _            |            |               |                |            |           |            |
| Fifteen regions including ur |              | 201        | 200/          | 407            | 100/       | 201       | 501        |
| Estevan/Weyburn              | -19%         | 3%         | -29%          | 4%             | 10%        | -2%       | -6%        |
| Moose Jaw/Assiniboia         | -25%         | 4%         | -42%          | 4%             | 13%        | -2%       | -9%        |
| Southwest                    | -21%         | 2%         | -37%          | 5%             | 9%         | 3%        | -7%        |
| Kindersley/Rosetown          | -25%         | 12%        | -39%          | 2%             | 9%         | 0%        | -9%        |
| Outlook/Watrous              | -28%         | -2%        | -41%          | -9%            | 19%        | -1%       | -10%       |
| Yorkton/Melville             | -22%         | -12%       | -32%          | 0%             | 8%         | -2%       | -9%        |
| Highway #1 East              | -19%         | -3%        | -28%          | -3%            | 16%        | -2%       | -6%        |
| Lloydminster                 | -8%          | 27%        | -21%          | 20%            | 23%        | 0%        | 4%         |
| Prince Albert                | -6%          | 4%         | -21%          | 10%            | 22%        | 5%        | 2%         |
| Humboldt/Wynyard             | -22%         | 4%         | -34%          | 8%             | 3%         | -1%       | -7%        |
| Melfort/Nipawin/Tisdale      | -15%         | -7%        | -23%          | -7%            | 12%        | -2%       | -6%        |
| Meadow Lake                  | 2%           | 3%         | -15%          | 17%            | 27%        | 6%        | 6%         |
| Foam Lake/Canora             | -26%         | -19%       | -32%          | -11%           | 0%         | -8%       | -14%       |
| Hudson Bay                   | -18%         | -7%        | -25%          | -4%            | 6%         | -2%       | -8%        |
| <u>Battlefords</u>           | <u>-13%</u>  | <u>5%</u>  | <u>-30%</u>   | <u>7%</u>      | <u>17%</u> | <u>1%</u> | <u>-3%</u> |
| Total                        | -17%         | 1%         | -30%          | 3%             | 13%        | 0%        | -5%        |
| Fifteen regions excluding u  | rhan centres |            |               |                |            |           |            |
| Estevan/Weyburn              | -25%         | -3%        | -29%          | -6%            | 9%         | -4%       | -10%       |
| Moose Jaw/Assiniboia         | -34%         | 2%         | -49%          | -4%            | 9%         | -5%       | -15%       |
| Southwest                    | -24%         | -1%        | -42%          | 3%             | 8%         | 0%        | -10%       |
| Kindersley/Rosetown          | -27%         | 9%         | -39%          | -4%            | 9%         | -3%       | -10%       |
| Davidson/Outlook/Watrous     | -28%         | -2%        | -41%          | -9%            | 19%        | -1%       | -10%       |
| Yorkton/Melville             | -26%         | -18%       | -37%          | -5%            | 7%         | -5%       | -13%       |
| Highway #1 East              | -19%         | -3%        | -28%          | -3%            | 16%        | -2%       | -6%        |
| Lloydminster                 | -9%          | 24%        | -21%          | 12%            | 23%        | -1%       | 3%         |
| Prince Albert                | -4%          | 6%         | -19%          | 12%            | 21%        | 4%        | 4%         |
| Humboldt/Wadena              | -24%         | 2%         | -34%          | 4%             | 0%         | -5%       | -10%       |
| Melfort/Tisdale              | -18%         | -8%        | -27%          | -12%           | 13%        | -5%       | -9%        |
| Meadow Lake                  | 1%           | 4%         | -16%          | 16%            | 24%        | 8%        | 6%         |
| Foam Lake/Canora             | -26%         | -19%       | -32%          | -11%           | 0%         | -8%       | -14%       |
| Hudson Bay                   | -18%         | -7%        | -25%          | -4%            | 6%         | -2%       | -8%        |
| Battlefords                  | <u>-12%</u>  | <u>14%</u> | <u>-29%</u>   | <u>11%</u>     | <u>16%</u> | <u>2%</u> | <u>0%</u>  |
| Total                        | -20%         | -1%        | -32%          | 0%             | 12%        | -2%       | -7%        |
| -                            |              |            |               |                |            |           |            |