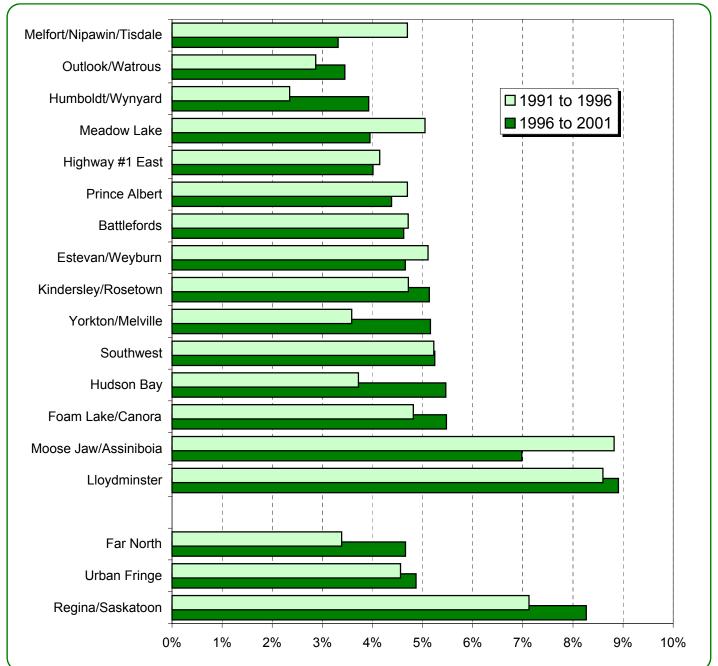

## Iobility Rates from outside Saskatchewan, 1991 to 1996 and 1996 to 2001, Regions Including Urban Centre