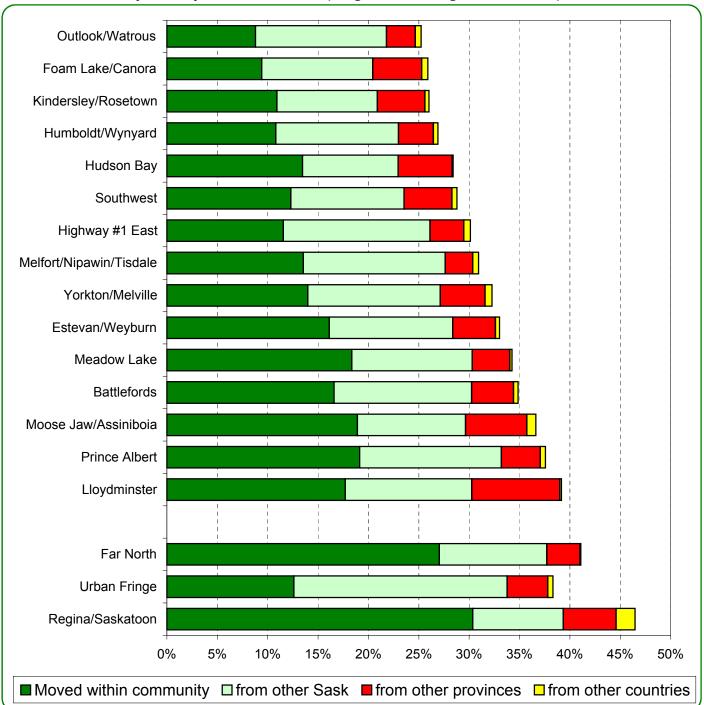

#### Distribution by Mobility from 1996 to 2001, Regions Including Urban Centres, 2001