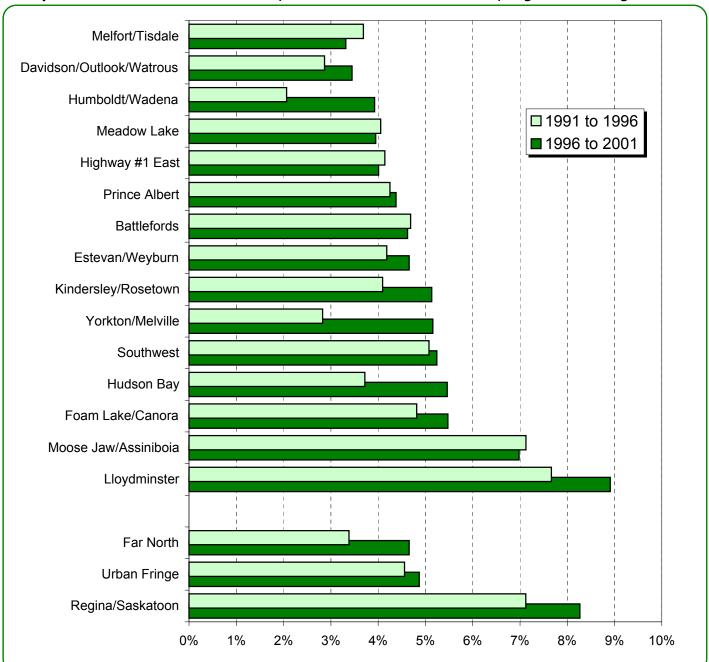

## lobility Rates from outside Saskatchewan, 1991 to 1996 and 1996 to 2001, Regions Excluding Urban Centre

Less than 3%

Percent of population

moving into RM from

other provinces or

countries, 1996 to 2001

5% to 6.9%