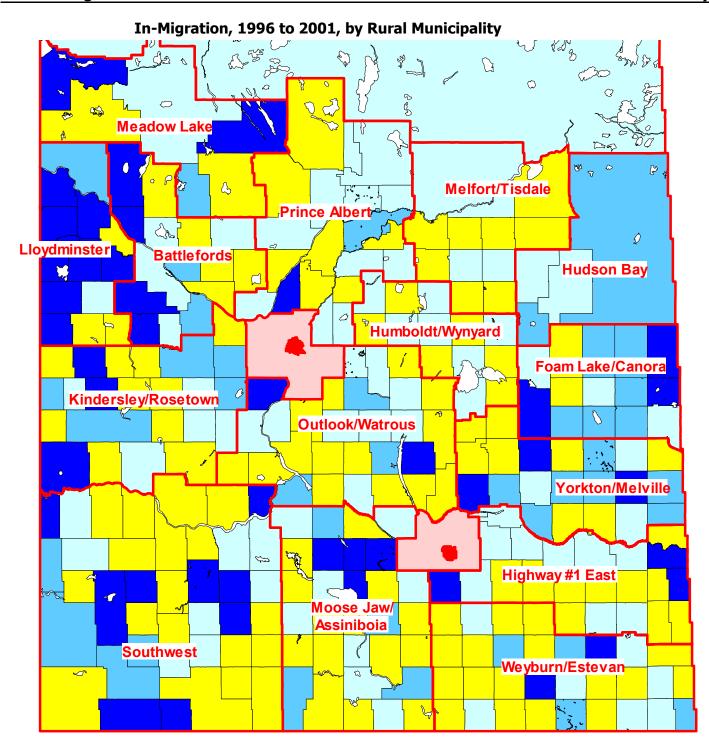

# RMs with a High Proportion of Immigration from other Provinces or Countries, 1996 to 2001

| Region<br>Estevan/Weyburn | Rural Municipality<br>Brock RM#64                                                                                                                    | Percentage of<br>Population<br>12.9%                             |
|---------------------------|------------------------------------------------------------------------------------------------------------------------------------------------------|------------------------------------------------------------------|
|                           | Cymri RM#36                                                                                                                                          | 9.9%                                                             |
| Moose Jaw/Assiniboia      | Caron RM#162<br>Wheatlands RM#163<br>Moose Jaw RM#161<br>Hillsborough RM#132                                                                         | 33.8%<br>10.0%<br>8.1%<br>7.4%                                   |
| Southwest                 | Lone Tree RM#18 Deer Forks RM#232 Piapot RM#110 Frontier RM#19 Canaan RM#225 Gull Lake RM#139 Coulee RM#136 Swift Current RM#137 Whiska Creek RM#106 | 13.9%<br>13.4%<br>10.5%<br>10.0%<br>9.9%<br>7.9%<br>7.5%<br>7.4% |
| Kindersley/Rosetown       | Chesterfield RM#261<br>Oakdale RM#320<br>Progress RM#351                                                                                             | 11.7%<br>9.9%<br>8.1%                                            |
| Outlook/Watrous           | Montrose RM#315<br>Last Mountain Valley RM#250                                                                                                       | 13.7%<br>8.7%                                                    |
| Yorkton/Melville          | Cupar RM#218<br>Saltcoats RM#213<br>Ituna Bon Accord RM#246                                                                                          | 8.6%<br>7.1%<br>7.1%                                             |
| Highway #1 East           | Bratt's Lake RM#129<br>Rocanville RM#151<br>Moosomin RM#121                                                                                          | 13.2%<br>8.8%<br>7.1%                                            |
| Lloydminster              | Manitou Lake RM#442<br>Britannia RM#502<br>Wilton RM#472<br>Senlac RM#411<br>Eldon RM#471<br>Hillsdale RM#440<br>Eye Hill RM#382                     | 17.7%<br>12.2%<br>10.5%<br>8.9%<br>8.2%<br>7.9%<br>7.4%          |
| Meadow Lake               | Big River RM#555<br>Beaver River RM#622                                                                                                              | 7.8%<br>7.5%                                                     |
| Foam Lake/Canora          | St. Philips RM#301<br>Livingston RM#331<br>Foam Lake RM#276                                                                                          | 8.2%<br>7.4%<br>7.2%                                             |
| Battlefords               | Turtle River RM#469<br>Reford RM#379<br>Buffalo RM#409                                                                                               | 9.3%<br>8.2%<br>8.1%                                             |

7% or more