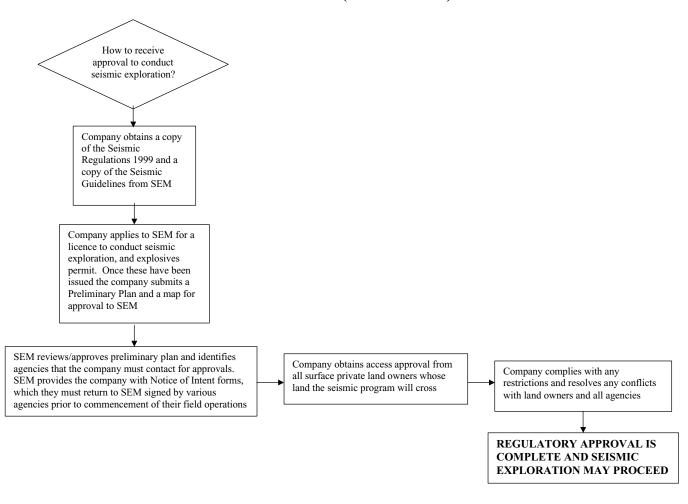

## THE PROVINCIAL REGULATORY APPROVAL PROCESS – SEISMIC EXPLORATION (AN OVERVIEW)

September 2001 Page 1