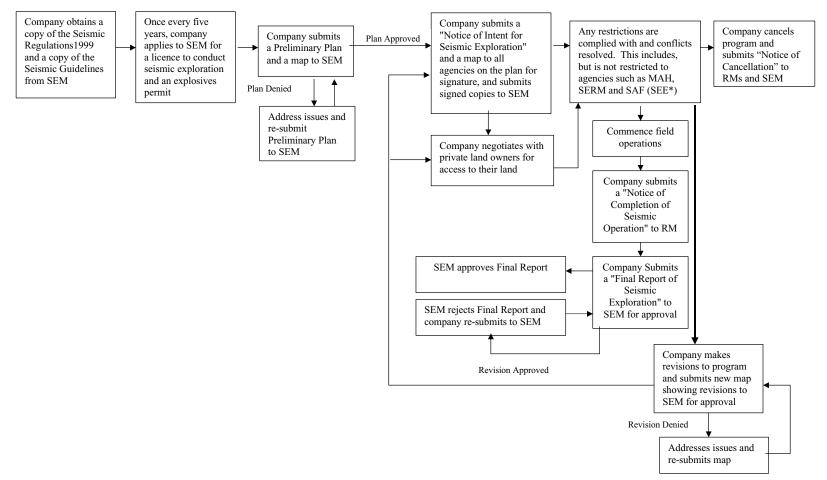

# THE PROVINCIAL REGULATORY APPROVAL PROCESS – SEISMIC EXPLORATION (DETAILED)

#### **SEM**

<sup>\*</sup> The approval process for MAH, SERM, and SAF occurs at this point. See page 2 for MAH's approval process and page 3 for SERM and SAF's approval September 2001