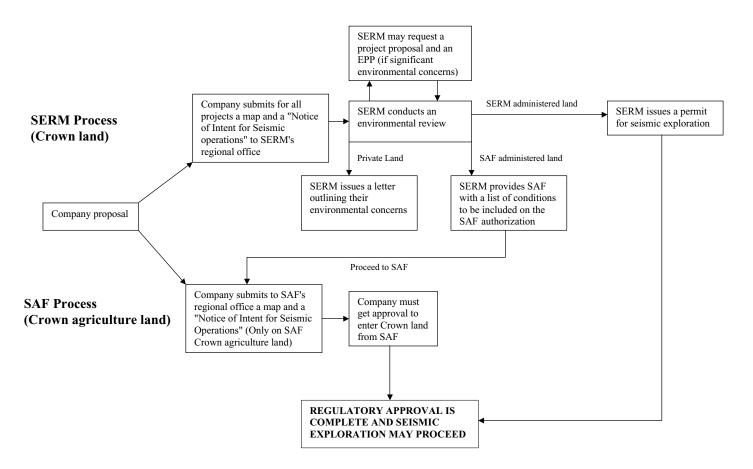

## THE PROVINCIAL REGULATORY APPROVAL PROCESS – SEISMIC EXPLORATION (DETAILED

September 2001

Page 3

## THE PROVINCIAL REGULATORY APPROVAL PROCESS – SEISMIC EXPLORATION (DETAILED

Note: SERM and SAF reviews happen simultaneously when SAF Crown agriculture land is involved.

September 2001 Page 4