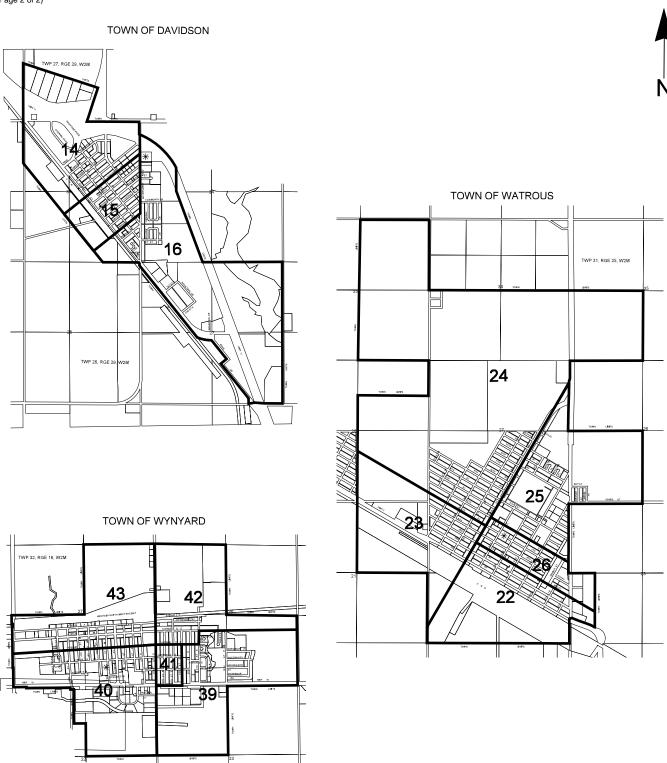

| Population                                        |                |              |
|---------------------------------------------------|----------------|--------------|
| Total Population (100 % data)                     | 16,966         |              |
| Total Population (non-institutional)(1)           | 16,470         |              |
| lome Language                                     |                |              |
|                                                   |                | % of Tota    |
|                                                   | Population     | Population   |
| Single Responses                                  | 15,655         | 92.3         |
| English                                           | 15,545         | 91.6         |
| French                                            | 10             | 0.1          |
| Non-official languages                            | 110            | 0.6          |
| Multiple Responses                                | 810            | 4.8          |
| Cnowledge of Official Languages                   |                |              |
| English only                                      | 16,200         | 95.          |
| French only                                       | 0              | 0.0          |
| Both English and French                           | 245            | 1.4          |
| Neither English nor French                        | 25             | 0.           |
| Knowledge of Non-official Languages <sup>2)</sup> |                | _            |
| German                                            | 865            | 5.           |
| Ukrainian                                         | 435            | 2.0          |
| Cree                                              | 255            | 1.5          |
| Other<br>Ethnic Origin                            | 520            | 3.           |
| -                                                 | 0.505          | 50.1         |
| Single origins Canadian                           | 8,565<br>2,270 | 50.8<br>13.4 |
| British origins <sup>(3)</sup>                    | 1,485          | 13.2         |
| German                                            | 1,770          | 10.4         |
| Ukrainian                                         | 595            | 3.5          |
| Chinese                                           | 90             | 0.9          |
| Aboriginal origins <sup>(4)</sup>                 | 980            | 5.8          |
| French origins <sup>(5)</sup>                     | 130            | 0.0          |
| Other single origins                              | 1,245          | 7.3          |
| Multiple origins <sup>(6)</sup>                   | 7,900          | 46.6         |
| Citizenship                                       |                |              |
| Canadian citizenship <sup>(7)</sup>               | 16,325         | 96.2         |
| Citizenship other than Canadian                   | 150            | 0.0          |
| Aboriginal Population                             |                |              |
| Total Aboriginal population                       | 1,205          | 7.           |
| Single response                                   | 1,175          | 6.9          |
| North American Indian                             | 1,115          | 6.6          |
| Metis single response                             | 60             | 0.4          |
| Inuit single response                             | 0              | 0.0          |
| Multiple Aboriginal response                      | 0              | 0.0          |
| Aboriginal responses not included elsewhere       | 20             | 0.           |
| Non-Aboriginal population                         | 15,265         | 90.0         |

<sup>(1)</sup> With the exception of "Total Population (100% data)", all characteristics exclude institutional residents and are based on weighted sample data (20%)

 <sup>(1)</sup> With the exception of "Iotal Population (100% data)", all characteristics exclude institution.
 (2) Indicates the number of respondents reporting knowledge of these non-official languages.
 (3) Includes the single responses of English, Irish, Scottish, Welsh and Other British, n.i.e.
 (4) Includes the singles responses of Inuit, Metis and North American Indian
 (5) Includes the single responses of French, Acadian and Quebecois
 (6) A multiple response occurs when a respondent provides two or more ethnic origins.
 (7) Includes Canadian citizenship by birth and Canadian citizenship by naturalization

| Place of Birth                                                                                                                                                                                                                              |                                                                                                                   |                                                                                                                                                                                                       |
|---------------------------------------------------------------------------------------------------------------------------------------------------------------------------------------------------------------------------------------------|-------------------------------------------------------------------------------------------------------------------|-------------------------------------------------------------------------------------------------------------------------------------------------------------------------------------------------------|
| Tace of Birtii                                                                                                                                                                                                                              |                                                                                                                   | 0/ -4                                                                                                                                                                                                 |
|                                                                                                                                                                                                                                             | D 1."                                                                                                             | % of Total                                                                                                                                                                                            |
|                                                                                                                                                                                                                                             | Population                                                                                                        | Population                                                                                                                                                                                            |
| Non-immigrant population <sup>(8)</sup>                                                                                                                                                                                                     | 15,855                                                                                                            | 93.5                                                                                                                                                                                                  |
| Born in Saskatchewan                                                                                                                                                                                                                        | 14,505                                                                                                            | 85.5                                                                                                                                                                                                  |
| Immigrant population                                                                                                                                                                                                                        | 555                                                                                                               | 3.3                                                                                                                                                                                                   |
| United States of America                                                                                                                                                                                                                    | 90                                                                                                                | 0.5                                                                                                                                                                                                   |
| Central and South America                                                                                                                                                                                                                   | 0                                                                                                                 | 0.0                                                                                                                                                                                                   |
| Caribbean and Bermuda                                                                                                                                                                                                                       | 0                                                                                                                 | 0.0                                                                                                                                                                                                   |
| United Kingdom                                                                                                                                                                                                                              | 100                                                                                                               | 0.6                                                                                                                                                                                                   |
| Other Europe <sup>®</sup>                                                                                                                                                                                                                   | 145                                                                                                               | 0.9                                                                                                                                                                                                   |
| Africa                                                                                                                                                                                                                                      | 10                                                                                                                | 0.1                                                                                                                                                                                                   |
| India                                                                                                                                                                                                                                       | 0                                                                                                                 | 0.0                                                                                                                                                                                                   |
| Other Asia <sup>(10)</sup>                                                                                                                                                                                                                  | 75                                                                                                                | 0.4                                                                                                                                                                                                   |
| Oceania & Other(11)                                                                                                                                                                                                                         | 160                                                                                                               | 0.9                                                                                                                                                                                                   |
| Non-permanent residents <sup>(12)</sup>                                                                                                                                                                                                     | 60                                                                                                                | 0.4                                                                                                                                                                                                   |
| otal Immigrant Population by Period of Immigration                                                                                                                                                                                          |                                                                                                                   |                                                                                                                                                                                                       |
|                                                                                                                                                                                                                                             |                                                                                                                   | % of Total                                                                                                                                                                                            |
|                                                                                                                                                                                                                                             | Population                                                                                                        | Population                                                                                                                                                                                            |
| Total immigrant population                                                                                                                                                                                                                  | 555                                                                                                               | 3.3                                                                                                                                                                                                   |
|                                                                                                                                                                                                                                             |                                                                                                                   | % of Immigrant                                                                                                                                                                                        |
|                                                                                                                                                                                                                                             | Population                                                                                                        | Population                                                                                                                                                                                            |
| By period of immigration                                                                                                                                                                                                                    |                                                                                                                   |                                                                                                                                                                                                       |
| Before 1961                                                                                                                                                                                                                                 | 285                                                                                                               | 51.4                                                                                                                                                                                                  |
| 1961-1970                                                                                                                                                                                                                                   | 45                                                                                                                | 8.1                                                                                                                                                                                                   |
| 1971-1980                                                                                                                                                                                                                                   | 90                                                                                                                | 16.2                                                                                                                                                                                                  |
| 1981-1990                                                                                                                                                                                                                                   | 60                                                                                                                | 10.8                                                                                                                                                                                                  |
| 1991-1995                                                                                                                                                                                                                                   | 25                                                                                                                | 4.5                                                                                                                                                                                                   |
| 1996-2001(13)                                                                                                                                                                                                                               | 45                                                                                                                | 8.1                                                                                                                                                                                                   |
| Age at Immigration                                                                                                                                                                                                                          |                                                                                                                   |                                                                                                                                                                                                       |
| 0-4 years                                                                                                                                                                                                                                   | 90                                                                                                                | 16.2                                                                                                                                                                                                  |
| ,                                                                                                                                                                                                                                           |                                                                                                                   | 10.2                                                                                                                                                                                                  |
| 5-9 years                                                                                                                                                                                                                                   | 125                                                                                                               |                                                                                                                                                                                                       |
| •                                                                                                                                                                                                                                           |                                                                                                                   | 22.5                                                                                                                                                                                                  |
| 5-9 years<br>20 years and over                                                                                                                                                                                                              | 125                                                                                                               | 22.5                                                                                                                                                                                                  |
| 5-9 years<br>20 years and over                                                                                                                                                                                                              | 125                                                                                                               | 22.5<br>61.3                                                                                                                                                                                          |
| 5-9 years<br>20 years and over                                                                                                                                                                                                              | 125                                                                                                               | 22.5<br>61.3<br>% of Population                                                                                                                                                                       |
| 5-9 years<br>20 years and over                                                                                                                                                                                                              | 125<br>340                                                                                                        | 22.5<br>61.3<br>% of Population                                                                                                                                                                       |
| 5-9 years 20 years and over  Mobility Status                                                                                                                                                                                                | 125<br>340<br>Population                                                                                          | 22.5<br>61.3<br>% of Population<br>1 Year & Ove                                                                                                                                                       |
| 5-9 years 20 years and over  Mobility Status  Total population 1 year and over(14)                                                                                                                                                          | 125<br>340<br>Population<br>16,320                                                                                | 22.5<br>61.3<br>% of Population<br>1 Year & Ove                                                                                                                                                       |
| 5-9 years 20 years and over  Mobility Status  Total population 1 year and over(14)  Non-movers  Movers                                                                                                                                      | 125<br>340<br>Population<br>16,320<br>14,610                                                                      | 22.5<br>61.3<br>% of Population<br>1 Year & Ove<br>89.5<br>10.5                                                                                                                                       |
| 5-9 years 20 years and over  Mobility Status  Total population 1 year and over(14)  Non-movers  Movers  Non-migrants                                                                                                                        | Population<br>16,320<br>14,610<br>1,710<br>570                                                                    | 22.5<br>61.3<br>% of Population<br>1 Year & Ove<br>89.5<br>10.5<br>3.5                                                                                                                                |
| 5-9 years 20 years and over  Mobility Status  Total population 1 year and over(14)  Non-movers  Movers  Non-migrants  Migrants                                                                                                              | Population<br>16,320<br>14,610<br>1,710<br>570<br>1,145                                                           | 22.5<br>61.3<br>% of Population<br>1 Year & Ove<br>89.5<br>10.5<br>3.5                                                                                                                                |
| 5-9 years 20 years and over  Mobility Status  Total population 1 year and over(14)  Non-movers  Movers  Non-migrants  Migrants  Internal migrants                                                                                           | Population<br>16,320<br>14,610<br>1,710<br>570<br>1,145<br>1,115                                                  | 22.6<br>61.3<br>% of Population<br>1 Year & Ove<br>89.5<br>10.5<br>3.6<br>7.0                                                                                                                         |
| 5-9 years 20 years and over  Mobility Status  Total population 1 year and over(14)  Non-movers  Movers  Non-migrants  Migrants  Internal migrants  Intraprovincial migrants                                                                 | Population 16,320 14,610 1,710 570 1,145 1,115 920                                                                | 22.6<br>61.3<br>% of Population<br>1 Year & Ove<br>89.5<br>10.5<br>3.5<br>7.0<br>6.8<br>5.6                                                                                                           |
| 5-9 years 20 years and over  Mobility Status  Total population 1 year and over(14)  Non-movers  Movers  Non-migrants  Migrants  Internal migrants  Interprovincial migrants  Interprovincial migrants                                       | Population 16,320 14,610 1,710 570 1,145 1,115 920 200                                                            | 22.6<br>61.3<br>% of Population<br>1 Year & Ove<br>89.5<br>10.5<br>3.5<br>7.0<br>6.8<br>5.6                                                                                                           |
| 5-9 years 20 years and over  Mobility Status  Total population 1 year and over(14) Non-movers Movers Non-migrants Migrants Internal migrants Intraprovincial migrants                                                                       | Population 16,320 14,610 1,710 570 1,145 1,115 920                                                                | 22.6<br>61.3<br>% of Population<br>1 Year & Ove<br>89.5<br>10.5<br>3.5<br>7.0<br>6.8<br>5.6                                                                                                           |
| 5-9 years 20 years and over  Mobility Status  Total population 1 year and over(14)  Non-movers  Movers  Non-migrants  Migrants  Internal migrants  Interprovincial migrants  Interprovincial migrants                                       | Population 16,320 14,610 1,710 570 1,145 1,115 920 200 25                                                         | 22.6<br>61.3<br>% of Population<br>1 Year & Ove<br>89.5<br>10.5<br>3.5<br>7.0<br>6.8<br>5.6<br>1.2<br>0.2<br>% of Population                                                                          |
| 5-9 years 20 years and over  Mobility Status  Total population 1 year and over(14)                                                                                                                                                          | Population 16,320 14,610 1,710 570 1,145 1,115 920 200 25 Population                                              | 22.6<br>61.3<br>% of Population<br>1 Year & Ove<br>89.5<br>10.5<br>3.5<br>7.0<br>6.8<br>5.6<br>1.2<br>0.2<br>% of Population                                                                          |
| 5-9 years 20 years and over  Mobility Status  Total population 1 year and over(14)  Non-movers  Movers  Non-migrants  Migrants  Internal migrants  Intraprovincial migrants  Interprovincial migrants  External migrants  External over(14) | Population 16,320 14,610 1,710 570 1,145 1,115 920 200 25  Population 15,660                                      | 22.6<br>61.3<br>% of Population<br>1 Year & Over<br>89.6<br>10.6<br>3.6<br>7.0<br>6.8<br>5.6<br>1.2<br>0.2<br>% of Population<br>5 Years & Over                                                       |
| 5-9 years 20 years and over  Mobility Status  Total population 1 year and over(14)                                                                                                                                                          | Population 16,320 14,610 1,710 570 1,145 1,115 920 200 25  Population 15,660 11,310                               | 22.6<br>61.3<br>% of Population<br>1 Year & Over<br>89.6<br>10.6<br>3.6<br>7.0<br>6.8<br>5.6<br>1.2<br>0.2<br>% of Population<br>5 Years & Over                                                       |
| 5-9 years 20 years and over  Mobility Status  Total population 1 year and over(14)                                                                                                                                                          | Population 16,320 14,610 1,710 570 1,145 1,115 920 200 25  Population 15,660 11,310 4,355                         | 22.6<br>61.3<br>% of Population<br>1 Year & Ove<br>89.6<br>10.6<br>3.6<br>7.0<br>6.8<br>5.6<br>1.2<br>0.2<br>% of Population<br>5 Years & Ove                                                         |
| 5-9 years 20 years and over  Mobility Status  Total population 1 year and over(14)                                                                                                                                                          | Population 16,320 14,610 1,710 570 1,145 1,115 920 200 25  Population 15,660 11,310 4,355 1,375                   | 22.6<br>61.3<br>% of Population<br>1 Year & Over<br>89.6<br>10.6<br>3.6<br>7.0<br>6.8<br>5.6<br>1.2<br>0.2<br>% of Population<br>5 Years & Over<br>72.2<br>27.8<br>8.8                                |
| 5-9 years 20 years and over  Mobility Status  Total population 1 year and over(14)                                                                                                                                                          | Population 16,320 14,610 1,710 570 1,145 1,115 920 200 25  Population 15,660 11,310 4,355 1,375 2,980             | 22.6<br>61.3<br>% of Population<br>1 Year & Over<br>89.6<br>10.6<br>3.6<br>7.0<br>6.8<br>5.6<br>1.2<br>0.2<br>% of Population<br>5 Years & Over<br>72.2<br>27.8<br>8.8                                |
| 5-9 years 20 years and over  Mobility Status  Total population 1 year and over(14)                                                                                                                                                          | Population 16,320 14,610 1,710 570 1,145 1,115 920 200 25  Population 15,660 11,310 4,355 1,375 2,980 2,880       | 22.5<br>61.3<br>% of Population<br>1 Year & Over<br>89.5<br>10.5<br>3.5<br>7.0<br>6.8<br>5.6<br>1.2<br>0.2<br>% of Population<br>5 Years & Over<br>72.2<br>27.8<br>8.8<br>19.0                        |
| 5-9 years 20 years and over  Mobility Status  Total population 1 year and over(14)                                                                                                                                                          | Population 16,320 14,610 1,710 570 1,145 1,115 920 200 25  Population 15,660 11,310 4,355 1,375 2,980 2,880 2,385 | 22.5<br>61.3<br>% of Population<br>1 Year & Over<br>89.5<br>10.5<br>3.5<br>7.0<br>6.8<br>5.6<br>1.2<br>0.2<br>% of Population<br>5 Years & Over<br>72.2<br>27.8<br>8.8<br>19.0<br>18.4                |
| 5-9 years 20 years and over  Mobility Status  Total population 1 year and over(14)                                                                                                                                                          | Population 16,320 14,610 1,710 570 1,145 1,115 920 200 25  Population 15,660 11,310 4,355 1,375 2,980 2,880       | 22.5<br>61.3<br>% of Population<br>1 Year & Over<br>89.5<br>10.5<br>3.5<br>7.0<br>6.8<br>5.6<br>1.2<br>0.2<br>% of Population<br>5 Years & Over<br>72.2<br>27.8<br>8.8<br>19.0<br>18.4<br>15.2<br>3.2 |

<sup>(8)</sup> Includes persons born outside the province of residence as well as persons born outside Canada who have Canadian citizenship by birth (9) Excludes the United Kingdom

<sup>(9)</sup> Excludes the United Kingdom
(10) "Other Asia" includes the Middle East and excludes India
(11) "Other" includes persons born in Canada who do not have Canadian citizenship by birth, but who do have a valid year for immigratior
(12) Refers to persons who hold a student authorization, employment authorization or Minister's permit, or who are refugee claimants
(13) Includes the first five months of 2001.
(14) Population residing in Canada, excluding all persons in collective households and Canadians (military and governmen personnel) in households outside Canada

| School Attendance                                                             |              |                 |
|-------------------------------------------------------------------------------|--------------|-----------------|
|                                                                               |              | % of Population |
|                                                                               | Population   | 15-24 Years     |
| Total population 15-24 years                                                  | 2,160        |                 |
| Not attending school                                                          | 960          | 44.4            |
| Attending school full-time                                                    | 1,115        | 51.6            |
| Attending school part-time                                                    | 80           | 3.              |
| lighest Level of Schooling                                                    |              |                 |
|                                                                               |              | % of Population |
|                                                                               | Population   | 20+ Year        |
| Total Population 20 years and over                                            | 11,985       |                 |
| Less than grade 9 <sup>(15)</sup>                                             | 1,700        | 14.3            |
| Grades 9-13                                                                   | 4,760        | 39.             |
| Without secondary certificate                                                 | 3,420        | 28.             |
| With secondary certificate                                                    | 1,335        | 11.             |
| Trades certificate or diploma                                                 | 1,785        | 14.             |
| College <sup>(16)</sup>                                                       | 2,005        | 16.             |
| Without certificate                                                           | 565          | 4.              |
| With certificate <sup>(16),(17)</sup>                                         | 1,440        | 12.             |
| University - Without degree                                                   | 925          | 7.              |
| University - Without certificate                                              | 490          | 4.              |
| University - With certificate (17)                                            | 430          | 3.              |
| University - With degree                                                      | 810          | 6.              |
| abour Force Activity                                                          |              |                 |
| Both Sexes - 15 years and over                                                | 13,395       |                 |
| In labour force                                                               | 8,750        |                 |
| Employed                                                                      | 8,390        |                 |
| Unemployed                                                                    | 360          |                 |
| Not in the labour force                                                       | 4,650        |                 |
| Unemployment rate %                                                           | 4.1          |                 |
| Employment to population ratio                                                | 62.6         |                 |
| Participation Rate %                                                          | 65.3         |                 |
| Males - 15 years and over                                                     | 6,735        |                 |
| In labour force                                                               | 4,935        |                 |
| Employed                                                                      | 4,735        |                 |
| Unemployed                                                                    | 195          |                 |
| Not in the labour force                                                       | 1,795        |                 |
| Unemployment rate %                                                           | 4.0          |                 |
| Employment to population ratio                                                | 70.3         |                 |
| Participation Rate %                                                          | 73.3         |                 |
|                                                                               |              |                 |
| Females - 15 years and over                                                   | 6,660        |                 |
| In labour force                                                               | 3,810        |                 |
| Employed                                                                      | 3,650        |                 |
| Unemployed                                                                    | 160          |                 |
| Not in the labour force                                                       | 2,845        |                 |
| Unemployment rate %                                                           | 4.2          |                 |
| Employment to population ratio                                                | 54.8         |                 |
| Participation Rate %                                                          | 57.2         |                 |
| With abildren at home (18)                                                    | 47.3         |                 |
| With children at home (18)                                                    | 76.0<br>66.2 |                 |
| Under 6 years only <sup>18)</sup> Some less than 6 years <sup>(18),(19)</sup> | 81.3         |                 |

<sup>(15)</sup> Includes "Never attended school or attended kindergarten only."
(16) Refers to courses completed at post-secondary non-university institutions which normally require a secondary school graduation certificate or equivalent for entrance, as well as to to other courses in related or like institutions (such as private trade schools or adult vocations centres) which may not require secondary school graduation for entrance
(17) Includes "Other non-university certificate or diploma" and "Trades certificate or diploma"

<sup>(18)</sup> This participation rate is calculated for females 15 years and over in private households only
(19) Refers to females 15 years and over in private households with children under 6 years of age as well as children 6 years and over