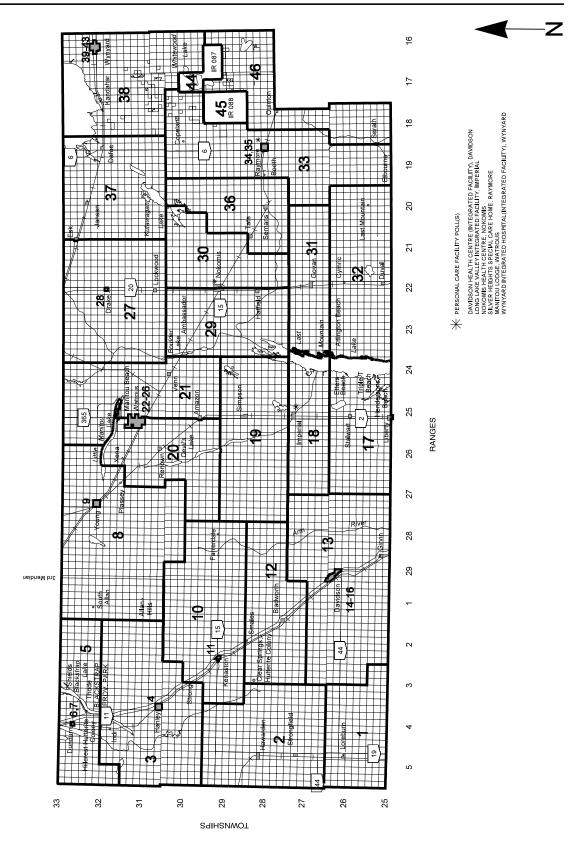

| Population                                        |                |              |
|---------------------------------------------------|----------------|--------------|
| Total Population (100 % data)                     | 16,966         |              |
| Total Population (non-institutional)(1)           | 16,470         |              |
| lome Language                                     |                |              |
|                                                   |                | % of Tota    |
|                                                   | Population     | Population   |
| Single Responses                                  | 15,655         | 92.3         |
| English                                           | 15,545         | 91.6         |
| French                                            | 10             | 0.1          |
| Non-official languages                            | 110            | 0.6          |
| Multiple Responses                                | 810            | 4.8          |
| Cnowledge of Official Languages                   |                |              |
| English only                                      | 16,200         | 95.          |
| French only                                       | 0              | 0.0          |
| Both English and French                           | 245            | 1.4          |
| Neither English nor French                        | 25             | 0.           |
| Knowledge of Non-official Languages <sup>2)</sup> |                | _            |
| German                                            | 865            | 5.           |
| Ukrainian                                         | 435            | 2.0          |
| Cree                                              | 255            | 1.5          |
| Other<br>Ethnic Origin                            | 520            | 3.           |
| -                                                 | 0.505          | 50.1         |
| Single origins Canadian                           | 8,565<br>2,270 | 50.8<br>13.4 |
| British origins <sup>(3)</sup>                    | 1,485          | 13.2         |
| German                                            | 1,770          | 10.4         |
| Ukrainian                                         | 595            | 3.5          |
| Chinese                                           | 90             | 0.9          |
| Aboriginal origins <sup>(4)</sup>                 | 980            | 5.8          |
| French origins <sup>(5)</sup>                     | 130            | 0.0          |
| Other single origins                              | 1,245          | 7.3          |
| Multiple origins <sup>(6)</sup>                   | 7,900          | 46.6         |
| Citizenship                                       |                |              |
| Canadian citizenship <sup>(7)</sup>               | 16,325         | 96.2         |
| Citizenship other than Canadian                   | 150            | 0.0          |
| Aboriginal Population                             |                |              |
| Total Aboriginal population                       | 1,205          | 7.           |
| Single response                                   | 1,175          | 6.9          |
| North American Indian                             | 1,115          | 6.6          |
| Metis single response                             | 60             | 0.4          |
| Inuit single response                             | 0              | 0.0          |
| Multiple Aboriginal response                      | 0              | 0.0          |
| Aboriginal responses not included elsewhere       | 20             | 0.           |
| Non-Aboriginal population                         | 15,265         | 90.0         |

<sup>(1)</sup> With the exception of "Total Population (100% data)", all characteristics exclude institutional residents and are based on weighted sample data (20%)

 <sup>(1)</sup> With the exception of "Iotal Population (100% data)", all characteristics exclude institution.
 (2) Indicates the number of respondents reporting knowledge of these non-official languages.
 (3) Includes the single responses of English, Irish, Scottish, Welsh and Other British, n.i.e.
 (4) Includes the singles responses of Inuit, Metis and North American Indian
 (5) Includes the single responses of French, Acadian and Quebecois
 (6) A multiple response occurs when a respondent provides two or more ethnic origins.
 (7) Includes Canadian citizenship by birth and Canadian citizenship by naturalization

| Place of Birth                                                                                                                                                                                                                              |                                                                                                                   |                                                                                                                                                                                                       |
|---------------------------------------------------------------------------------------------------------------------------------------------------------------------------------------------------------------------------------------------|-------------------------------------------------------------------------------------------------------------------|-------------------------------------------------------------------------------------------------------------------------------------------------------------------------------------------------------|
| Tace of Birtii                                                                                                                                                                                                                              |                                                                                                                   | 0/ -4                                                                                                                                                                                                 |
|                                                                                                                                                                                                                                             | D 1."                                                                                                             | % of Total                                                                                                                                                                                            |
|                                                                                                                                                                                                                                             | Population                                                                                                        | Population                                                                                                                                                                                            |
| Non-immigrant population <sup>(8)</sup>                                                                                                                                                                                                     | 15,855                                                                                                            | 93.5                                                                                                                                                                                                  |
| Born in Saskatchewan                                                                                                                                                                                                                        | 14,505                                                                                                            | 85.5                                                                                                                                                                                                  |
| Immigrant population                                                                                                                                                                                                                        | 555                                                                                                               | 3.3                                                                                                                                                                                                   |
| United States of America                                                                                                                                                                                                                    | 90                                                                                                                | 0.5                                                                                                                                                                                                   |
| Central and South America                                                                                                                                                                                                                   | 0                                                                                                                 | 0.0                                                                                                                                                                                                   |
| Caribbean and Bermuda                                                                                                                                                                                                                       | 0                                                                                                                 | 0.0                                                                                                                                                                                                   |
| United Kingdom                                                                                                                                                                                                                              | 100                                                                                                               | 0.6                                                                                                                                                                                                   |
| Other Europe <sup>®</sup>                                                                                                                                                                                                                   | 145                                                                                                               | 0.9                                                                                                                                                                                                   |
| Africa                                                                                                                                                                                                                                      | 10                                                                                                                | 0.1                                                                                                                                                                                                   |
| India                                                                                                                                                                                                                                       | 0                                                                                                                 | 0.0                                                                                                                                                                                                   |
| Other Asia <sup>(10)</sup>                                                                                                                                                                                                                  | 75                                                                                                                | 0.4                                                                                                                                                                                                   |
| Oceania & Other(11)                                                                                                                                                                                                                         | 160                                                                                                               | 0.9                                                                                                                                                                                                   |
| Non-permanent residents <sup>(12)</sup>                                                                                                                                                                                                     | 60                                                                                                                | 0.4                                                                                                                                                                                                   |
| otal Immigrant Population by Period of Immigration                                                                                                                                                                                          |                                                                                                                   |                                                                                                                                                                                                       |
|                                                                                                                                                                                                                                             |                                                                                                                   | % of Total                                                                                                                                                                                            |
|                                                                                                                                                                                                                                             | Population                                                                                                        | Population                                                                                                                                                                                            |
| Total immigrant population                                                                                                                                                                                                                  | 555                                                                                                               | 3.3                                                                                                                                                                                                   |
|                                                                                                                                                                                                                                             |                                                                                                                   | % of Immigrant                                                                                                                                                                                        |
|                                                                                                                                                                                                                                             | Population                                                                                                        | Population                                                                                                                                                                                            |
| By period of immigration                                                                                                                                                                                                                    |                                                                                                                   |                                                                                                                                                                                                       |
| Before 1961                                                                                                                                                                                                                                 | 285                                                                                                               | 51.4                                                                                                                                                                                                  |
| 1961-1970                                                                                                                                                                                                                                   | 45                                                                                                                | 8.1                                                                                                                                                                                                   |
| 1971-1980                                                                                                                                                                                                                                   | 90                                                                                                                | 16.2                                                                                                                                                                                                  |
| 1981-1990                                                                                                                                                                                                                                   | 60                                                                                                                | 10.8                                                                                                                                                                                                  |
| 1991-1995                                                                                                                                                                                                                                   | 25                                                                                                                | 4.5                                                                                                                                                                                                   |
| 1996-2001(13)                                                                                                                                                                                                                               | 45                                                                                                                | 8.1                                                                                                                                                                                                   |
| Age at Immigration                                                                                                                                                                                                                          |                                                                                                                   |                                                                                                                                                                                                       |
| 0-4 years                                                                                                                                                                                                                                   | 90                                                                                                                | 16.2                                                                                                                                                                                                  |
| ,                                                                                                                                                                                                                                           |                                                                                                                   | 10.2                                                                                                                                                                                                  |
| 5-9 years                                                                                                                                                                                                                                   | 125                                                                                                               |                                                                                                                                                                                                       |
| •                                                                                                                                                                                                                                           |                                                                                                                   | 22.5                                                                                                                                                                                                  |
| 5-9 years<br>20 years and over                                                                                                                                                                                                              | 125                                                                                                               | 22.5                                                                                                                                                                                                  |
| 5-9 years<br>20 years and over                                                                                                                                                                                                              | 125                                                                                                               | 22.5<br>61.3                                                                                                                                                                                          |
| 5-9 years<br>20 years and over                                                                                                                                                                                                              | 125                                                                                                               | 22.5<br>61.3<br>% of Population                                                                                                                                                                       |
| 5-9 years<br>20 years and over                                                                                                                                                                                                              | 125<br>340                                                                                                        | 22.5<br>61.3<br>% of Population                                                                                                                                                                       |
| 5-9 years 20 years and over  Mobility Status                                                                                                                                                                                                | 125<br>340<br>Population                                                                                          | 22.5<br>61.3<br>% of Population<br>1 Year & Ove                                                                                                                                                       |
| 5-9 years 20 years and over  Mobility Status  Total population 1 year and over(14)                                                                                                                                                          | 125<br>340<br>Population<br>16,320                                                                                | 22.5<br>61.3<br>% of Population<br>1 Year & Ove                                                                                                                                                       |
| 5-9 years 20 years and over  Mobility Status  Total population 1 year and over(14)  Non-movers  Movers                                                                                                                                      | 125<br>340<br>Population<br>16,320<br>14,610                                                                      | 22.5<br>61.3<br>% of Population<br>1 Year & Ove<br>89.5<br>10.5                                                                                                                                       |
| 5-9 years 20 years and over  Mobility Status  Total population 1 year and over(14)  Non-movers  Movers  Non-migrants                                                                                                                        | Population<br>16,320<br>14,610<br>1,710<br>570                                                                    | 22.5<br>61.3<br>% of Population<br>1 Year & Ove<br>89.5<br>10.5<br>3.5                                                                                                                                |
| 5-9 years 20 years and over  Mobility Status  Total population 1 year and over(14)  Non-movers  Movers  Non-migrants  Migrants                                                                                                              | Population<br>16,320<br>14,610<br>1,710<br>570<br>1,145                                                           | 22.5<br>61.3<br>% of Population<br>1 Year & Ove<br>89.5<br>10.5<br>3.5                                                                                                                                |
| 5-9 years 20 years and over  Mobility Status  Total population 1 year and over(14)  Non-movers  Movers  Non-migrants  Migrants  Internal migrants                                                                                           | Population<br>16,320<br>14,610<br>1,710<br>570<br>1,145<br>1,115                                                  | 22.6<br>61.3<br>% of Population<br>1 Year & Ove<br>89.5<br>10.5<br>3.6<br>7.0                                                                                                                         |
| 5-9 years 20 years and over  Mobility Status  Total population 1 year and over(14)  Non-movers  Movers  Non-migrants  Migrants  Internal migrants  Intraprovincial migrants                                                                 | Population 16,320 14,610 1,710 570 1,145 1,115 920                                                                | 22.6<br>61.3<br>% of Population<br>1 Year & Ove<br>89.5<br>10.5<br>3.5<br>7.0<br>6.8<br>5.6                                                                                                           |
| 5-9 years 20 years and over  Mobility Status  Total population 1 year and over(14)  Non-movers  Movers  Non-migrants  Migrants  Internal migrants  Interprovincial migrants  Interprovincial migrants                                       | Population 16,320 14,610 1,710 570 1,145 1,115 920 200                                                            | 22.6<br>61.3<br>% of Population<br>1 Year & Ove<br>89.5<br>10.5<br>3.5<br>7.0<br>6.8<br>5.6                                                                                                           |
| 5-9 years 20 years and over  Mobility Status  Total population 1 year and over(14) Non-movers Movers Non-migrants Migrants Internal migrants Intraprovincial migrants                                                                       | Population 16,320 14,610 1,710 570 1,145 1,115 920                                                                | 22.6<br>61.3<br>% of Population<br>1 Year & Ove<br>89.5<br>10.5<br>3.5<br>7.0<br>6.8<br>5.6                                                                                                           |
| 5-9 years 20 years and over  Mobility Status  Total population 1 year and over(14)  Non-movers  Movers  Non-migrants  Migrants  Internal migrants  Interprovincial migrants  Interprovincial migrants                                       | Population 16,320 14,610 1,710 570 1,145 1,115 920 200 25                                                         | 22.6<br>61.3<br>% of Population<br>1 Year & Ove<br>89.5<br>10.5<br>3.5<br>7.0<br>6.8<br>5.6<br>1.2<br>0.2<br>% of Population                                                                          |
| 5-9 years 20 years and over  Mobility Status  Total population 1 year and over(14)                                                                                                                                                          | Population 16,320 14,610 1,710 570 1,145 1,115 920 200 25 Population                                              | 22.6<br>61.3<br>% of Population<br>1 Year & Ove<br>89.5<br>10.5<br>3.5<br>7.0<br>6.8<br>5.6<br>1.2<br>0.2<br>% of Population                                                                          |
| 5-9 years 20 years and over  Mobility Status  Total population 1 year and over(14)  Non-movers  Movers  Non-migrants  Migrants  Internal migrants  Intraprovincial migrants  Interprovincial migrants  External migrants  External over(14) | Population 16,320 14,610 1,710 570 1,145 1,115 920 200 25  Population 15,660                                      | 22.6<br>61.3<br>% of Population<br>1 Year & Over<br>89.6<br>10.6<br>3.6<br>7.0<br>6.8<br>5.6<br>1.2<br>0.2<br>% of Population<br>5 Years & Over                                                       |
| 5-9 years 20 years and over  Mobility Status  Total population 1 year and over(14)                                                                                                                                                          | Population 16,320 14,610 1,710 570 1,145 1,115 920 200 25  Population 15,660 11,310                               | 22.6<br>61.3<br>% of Population<br>1 Year & Over<br>89.6<br>10.6<br>3.6<br>7.0<br>6.8<br>5.6<br>1.2<br>0.2<br>% of Population<br>5 Years & Over                                                       |
| 5-9 years 20 years and over  Mobility Status  Total population 1 year and over(14)                                                                                                                                                          | Population 16,320 14,610 1,710 570 1,145 1,115 920 200 25  Population 15,660 11,310 4,355                         | 22.6<br>61.3<br>% of Population<br>1 Year & Ove<br>89.6<br>10.6<br>3.6<br>7.0<br>6.8<br>5.6<br>1.2<br>0.2<br>% of Population<br>5 Years & Ove                                                         |
| 5-9 years 20 years and over  Mobility Status  Total population 1 year and over(14)                                                                                                                                                          | Population 16,320 14,610 1,710 570 1,145 1,115 920 200 25  Population 15,660 11,310 4,355 1,375                   | 22.6<br>61.3<br>% of Population<br>1 Year & Over<br>89.6<br>10.6<br>3.6<br>7.0<br>6.8<br>5.6<br>1.2<br>0.2<br>% of Population<br>5 Years & Over<br>72.2<br>27.8<br>8.8                                |
| 5-9 years 20 years and over  Mobility Status  Total population 1 year and over(14)                                                                                                                                                          | Population 16,320 14,610 1,710 570 1,145 1,115 920 200 25  Population 15,660 11,310 4,355 1,375 2,980             | 22.6<br>61.3<br>% of Population<br>1 Year & Over<br>89.6<br>10.6<br>3.6<br>7.0<br>6.8<br>5.6<br>1.2<br>0.2<br>% of Population<br>5 Years & Over<br>72.2<br>27.8<br>8.8                                |
| 5-9 years 20 years and over  Mobility Status  Total population 1 year and over(14)                                                                                                                                                          | Population 16,320 14,610 1,710 570 1,145 1,115 920 200 25  Population 15,660 11,310 4,355 1,375 2,980 2,880       | 22.5<br>61.3<br>% of Population<br>1 Year & Over<br>89.5<br>10.5<br>3.5<br>7.0<br>6.8<br>5.6<br>1.2<br>0.2<br>% of Population<br>5 Years & Over<br>72.2<br>27.8<br>8.8<br>19.0                        |
| 5-9 years 20 years and over  Mobility Status  Total population 1 year and over(14)                                                                                                                                                          | Population 16,320 14,610 1,710 570 1,145 1,115 920 200 25  Population 15,660 11,310 4,355 1,375 2,980 2,880 2,385 | 22.5<br>61.3<br>% of Population<br>1 Year & Over<br>89.5<br>10.5<br>3.5<br>7.0<br>6.8<br>5.6<br>1.2<br>0.2<br>% of Population<br>5 Years & Over<br>72.2<br>27.8<br>8.8<br>19.0<br>18.4                |
| 5-9 years 20 years and over  Mobility Status  Total population 1 year and over(14)                                                                                                                                                          | Population 16,320 14,610 1,710 570 1,145 1,115 920 200 25  Population 15,660 11,310 4,355 1,375 2,980 2,880       | 22.5<br>61.3<br>% of Population<br>1 Year & Over<br>89.5<br>10.5<br>3.5<br>7.0<br>6.8<br>5.6<br>1.2<br>0.2<br>% of Population<br>5 Years & Over<br>72.2<br>27.8<br>8.8<br>19.0<br>18.4<br>15.2<br>3.2 |

<sup>(8)</sup> Includes persons born outside the province of residence as well as persons born outside Canada who have Canadian citizenship by birth (9) Excludes the United Kingdom

<sup>(9)</sup> Excludes the United Kingdom
(10) "Other Asia" includes the Middle East and excludes India
(11) "Other" includes persons born in Canada who do not have Canadian citizenship by birth, but who do have a valid year for immigratior
(12) Refers to persons who hold a student authorization, employment authorization or Minister's permit, or who are refugee claimants
(13) Includes the first five months of 2001.
(14) Population residing in Canada, excluding all persons in collective households and Canadians (military and governmen personnel) in households outside Canada

| School Attendance                                                             |              |                 |
|-------------------------------------------------------------------------------|--------------|-----------------|
|                                                                               |              | % of Population |
|                                                                               | Population   | 15-24 Years     |
| Total population 15-24 years                                                  | 2,160        |                 |
| Not attending school                                                          | 960          | 44.4            |
| Attending school full-time                                                    | 1,115        | 51.6            |
| Attending school part-time                                                    | 80           | 3.              |
| lighest Level of Schooling                                                    |              |                 |
|                                                                               |              | % of Population |
|                                                                               | Population   | 20+ Year        |
| Total Population 20 years and over                                            | 11,985       |                 |
| Less than grade 9 <sup>(15)</sup>                                             | 1,700        | 14.3            |
| Grades 9-13                                                                   | 4,760        | 39.             |
| Without secondary certificate                                                 | 3,420        | 28.             |
| With secondary certificate                                                    | 1,335        | 11.             |
| Trades certificate or diploma                                                 | 1,785        | 14.             |
| College <sup>(16)</sup>                                                       | 2,005        | 16.             |
| Without certificate                                                           | 565          | 4.              |
| With certificate <sup>(16),(17)</sup>                                         | 1,440        | 12.             |
| University - Without degree                                                   | 925          | 7.              |
| University - Without certificate                                              | 490          | 4.              |
| University - With certificate (17)                                            | 430          | 3.              |
| University - With degree                                                      | 810          | 6.              |
| abour Force Activity                                                          |              |                 |
| Both Sexes - 15 years and over                                                | 13,395       |                 |
| In labour force                                                               | 8,750        |                 |
| Employed                                                                      | 8,390        |                 |
| Unemployed                                                                    | 360          |                 |
| Not in the labour force                                                       | 4,650        |                 |
| Unemployment rate %                                                           | 4.1          |                 |
| Employment to population ratio                                                | 62.6         |                 |
| Participation Rate %                                                          | 65.3         |                 |
| Males - 15 years and over                                                     | 6,735        |                 |
| In labour force                                                               | 4,935        |                 |
| Employed                                                                      | 4,735        |                 |
| Unemployed                                                                    | 195          |                 |
| Not in the labour force                                                       | 1,795        |                 |
| Unemployment rate %                                                           | 4.0          |                 |
| Employment to population ratio                                                | 70.3         |                 |
| Participation Rate %                                                          | 73.3         |                 |
|                                                                               |              |                 |
| Females - 15 years and over                                                   | 6,660        |                 |
| In labour force                                                               | 3,810        |                 |
| Employed                                                                      | 3,650        |                 |
| Unemployed                                                                    | 160          |                 |
| Not in the labour force                                                       | 2,845        |                 |
| Unemployment rate %                                                           | 4.2          |                 |
| Employment to population ratio                                                | 54.8         |                 |
| Participation Rate %                                                          | 57.2         |                 |
| With abildren at home (18)                                                    | 47.3         |                 |
| With children at home (18)                                                    | 76.0<br>66.2 |                 |
| Under 6 years only <sup>18)</sup> Some less than 6 years <sup>(18),(19)</sup> | 81.3         |                 |

<sup>(15)</sup> Includes "Never attended school or attended kindergarten only."
(16) Refers to courses completed at post-secondary non-university institutions which normally require a secondary school graduation certificate or equivalent for entrance, as well as to to other courses in related or like institutions (such as private trade schools or adult vocations centres) which may not require secondary school graduation for entrance
(17) Includes "Other non-university certificate or diploma" and "Trades certificate or diploma"

<sup>(18)</sup> This participation rate is calculated for females 15 years and over in private households only
(19) Refers to females 15 years and over in private households with children under 6 years of age as well as children 6 years and over