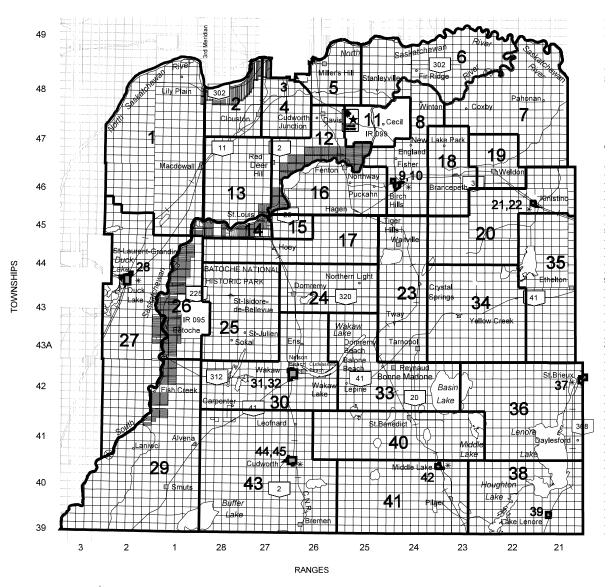

8.6          |
| \$60,000 - \$69,999                                | 490    | 7.9          |
| \$70,000 - \$79,999                                | 330    | 5.3          |
| \$80,000 - \$89,999                                | 260    | 4.2          |
| \$90,000 - \$99,999                                | 155    | 2.5          |
| \$100,000 and over                                 | 345    | 5.5          |
| Average family income \$                           | 44,015 | 0.0          |
| Median family income \$                            | 36,128 |              |
| Standard error of average family income \$         | 819    |              |

<sup>(33)</sup> See appendix for universe covered and for definitions of concepts and terms(34) Calculations based on unrounded data.

(Page 1 of 2)





# PERSONAL CARE FACILITY POLL(S)

BIRCH HILLS HEALTH FACILITY, BIRCH HILLS
CUDWORTH NURSING HOME AND HEALTH CENTRE, CUDWORTH
DUCK LAKE AND DISTRICT NURSING HOME, DUCK LAKE
KINISTINO JUBILEE LODGE, KINISTINO
BETHANN PHOLEER VILLAGE, MIDDLE LAKE
CHATEAU PROVIDENCE ST. BRIEUX
LAKEVIEW PIONEER LODGE, WAKAW

(Page 2 of 2)

### TOWN OF WAKAW