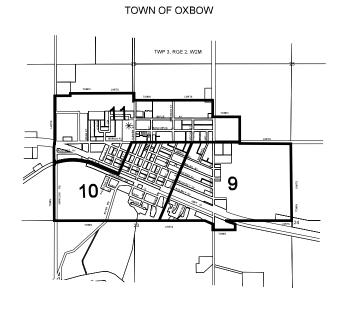

| Population                                       |            |            |
|--------------------------------------------------|------------|------------|
| Total Population (100 % data)                    | 16,898     |            |
| Total Population (non-institutional)(1)          | 16,410     |            |
| Home Language                                    |            |            |
|                                                  |            | % of Total |
|                                                  | Population | Population |
| Single Responses                                 | 15,845     | 93.8       |
| English                                          | 15,750     | 93.2       |
| French                                           | 45         | 0.3        |
| Non-official languages                           | 55         | 0.3        |
| Multiple Responses                               | 565        | 3.3        |
| Knowledge of Official Languages                  |            |            |
| English only                                     | 15,310     | 90.6       |
| French only                                      | 0          | 0.0        |
| Both English and French                          | 1,085      | 6.4        |
| Neither English nor French                       | 15         | 0.1        |
| Knowledge of Non-official Languages <sup>②</sup> |            |            |
| German                                           | 225        | 1.3        |
| Ukrainian                                        | 25         | 0.1        |
| Cree                                             | 90         | 0.8        |
| Other                                            | 260        | 1.5        |
| Ethnic Origin                                    |            |            |
| Single origins                                   | 7,845      | 46.4       |
| Canadian                                         | 2,485      | 14.7       |
| British origins <sup>(3)</sup>                   | 2,110      | 12.5       |
| German                                           | 860        | 5.1        |
| Ukrainian                                        | 155        | 0.0        |
| Chinese                                          | 0          | 0.0        |
| Aboriginal origins <sup>(4)</sup>                | 840        | 5.0        |
| French origins <sup>(5)</sup>                    | 490        | 2.9        |
| Other single origins                             | 905        | 5.4        |
| Multiple origins <sup>(6)</sup>                  | 8,560      | 50.7       |
| Citizenship                                      |            |            |
| Canadian citizenship <sup>(7)</sup>              | 16,220     | 96.0       |
| Citizenship other than Canadian                  | 190        | 1.1        |
| Aboriginal Population                            |            |            |
| Total Aboriginal population                      | 1,090      | 6.5        |
| Single response                                  | 1,070      | 6.3        |
| North American Indian                            | 895        | 5.3        |
| Metis single response                            | 175        | 1.0        |
| Inuit single response                            | 0          | 0.0        |
| Multiple Aboriginal response                     | 0<br>20    | 0.0<br>0.1 |
| Aboriginal responses not included elsewhere      |            |            |

<sup>(1)</sup> With the exception of "Total Population (100% data)", all characteristics exclude institutional residents and are based on weighted sample data (20%)

 <sup>(1)</sup> With the exception of "Iotal Population (100% data)", all characteristics exclude institution.
 (2) Indicates the number of respondents reporting knowledge of these non-official languages.
 (3) Includes the single responses of English, Irish, Scottish, Welsh and Other British, n.i.e.
 (4) Includes the singles responses of Inuit, Metis and North American Indian
 (5) Includes the single responses of French, Acadian and Quebecois
 (6) A multiple response occurs when a respondent provides two or more ethnic origins.
 (7) Includes Canadian citizenship by birth and Canadian citizenship by naturalization