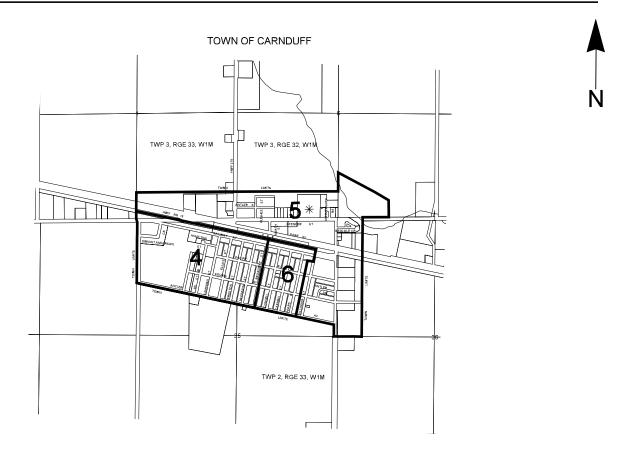

| Population                                       |            |            |
|--------------------------------------------------|------------|------------|
| Total Population (100 % data)                    | 16,898     |            |
| Total Population (non-institutional)(1)          | 16,410     |            |
| Home Language                                    |            |            |
|                                                  |            | % of Total |
|                                                  | Population | Population |
| Single Responses                                 | 15,845     | 93.8       |
| English                                          | 15,750     | 93.2       |
| French                                           | 45         | 0.3        |
| Non-official languages                           | 55         | 0.3        |
| Multiple Responses                               | 565        | 3.3        |
| Knowledge of Official Languages                  |            |            |
| English only                                     | 15,310     | 90.6       |
| French only                                      | 0          | 0.0        |
| Both English and French                          | 1,085      | 6.4        |
| Neither English nor French                       | 15         | 0.1        |
| Knowledge of Non-official Languages <sup>②</sup> |            |            |
| German                                           | 225        | 1.3        |
| Ukrainian                                        | 25         | 0.1        |
| Cree                                             | 90         | 0.8        |
| Other                                            | 260        | 1.5        |
| Ethnic Origin                                    |            |            |
| Single origins                                   | 7,845      | 46.4       |
| Canadian                                         | 2,485      | 14.7       |
| British origins <sup>(3)</sup>                   | 2,110      | 12.5       |
| German                                           | 860        | 5.1        |
| Ukrainian                                        | 155        | 0.0        |
| Chinese                                          | 0          | 0.0        |
| Aboriginal origins <sup>(4)</sup>                | 840        | 5.0        |
| French origins <sup>(5)</sup>                    | 490        | 2.9        |
| Other single origins                             | 905        | 5.4        |
| Multiple origins <sup>(6)</sup>                  | 8,560      | 50.7       |
| Citizenship                                      |            |            |
| Canadian citizenship <sup>(7)</sup>              | 16,220     | 96.0       |
| Citizenship other than Canadian                  | 190        | 1.1        |
| Aboriginal Population                            |            |            |
| Total Aboriginal population                      | 1,090      | 6.5        |
| Single response                                  | 1,070      | 6.3        |
| North American Indian                            | 895        | 5.3        |
| Metis single response                            | 175        | 1.0        |
| Inuit single response                            | 0          | 0.0        |
| Multiple Aboriginal response                     | 0<br>20    | 0.0<br>0.1 |
| Aboriginal responses not included elsewhere      |            |            |

<sup>(1)</sup> With the exception of "Total Population (100% data)", all characteristics exclude institutional residents and are based on weighted sample data (20%)

 <sup>(1)</sup> With the exception of "Iotal Population (100% data)", all characteristics exclude institution.
 (2) Indicates the number of respondents reporting knowledge of these non-official languages.
 (3) Includes the single responses of English, Irish, Scottish, Welsh and Other British, n.i.e.
 (4) Includes the singles responses of Inuit, Metis and North American Indian
 (5) Includes the single responses of French, Acadian and Quebecois
 (6) A multiple response occurs when a respondent provides two or more ethnic origins.
 (7) Includes Canadian citizenship by birth and Canadian citizenship by naturalization