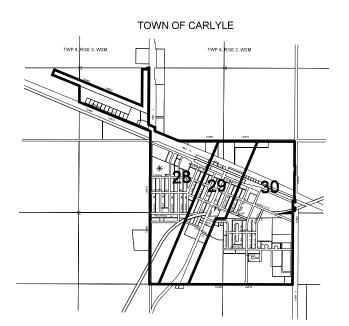

| Population                                       |            |            |
|--------------------------------------------------|------------|------------|
| Total Population (100 % data)                    | 16,898     |            |
| Total Population (non-institutional)(1)          | 16,410     |            |
| Home Language                                    |            |            |
|                                                  |            | % of Total |
|                                                  | Population | Population |
| Single Responses                                 | 15,845     | 93.8       |
| English                                          | 15,750     | 93.2       |
| French                                           | 45         | 0.3        |
| Non-official languages                           | 55         | 0.3        |
| Multiple Responses                               | 565        | 3.3        |
| Knowledge of Official Languages                  |            |            |
| English only                                     | 15,310     | 90.6       |
| French only                                      | 0          | 0.0        |
| Both English and French                          | 1,085      | 6.4        |
| Neither English nor French                       | 15         | 0.1        |
| Knowledge of Non-official Languages <sup>②</sup> |            |            |
| German                                           | 225        | 1.3        |
| Ukrainian                                        | 25         | 0.1        |
| Cree                                             | 90         | 0.8        |
| Other                                            | 260        | 1.5        |
| Ethnic Origin                                    |            |            |
| Single origins                                   | 7,845      | 46.4       |
| Canadian                                         | 2,485      | 14.7       |
| British origins <sup>(3)</sup>                   | 2,110      | 12.5       |
| German                                           | 860        | 5.1        |
| Ukrainian                                        | 155        | 0.0        |
| Chinese                                          | 0          | 0.0        |
| Aboriginal origins <sup>(4)</sup>                | 840        | 5.0        |
| French origins <sup>(5)</sup>                    | 490        | 2.9        |
| Other single origins                             | 905        | 5.4        |
| Multiple origins <sup>(6)</sup>                  | 8,560      | 50.7       |
| Citizenship                                      |            |            |
| Canadian citizenship <sup>(7)</sup>              | 16,220     | 96.0       |
| Citizenship other than Canadian                  | 190        | 1.1        |
| Aboriginal Population                            |            |            |
| Total Aboriginal population                      | 1,090      | 6.5        |
| Single response                                  | 1,070      | 6.3        |
| North American Indian                            | 895        | 5.3        |
| Metis single response                            | 175        | 1.0        |
| Inuit single response                            | 0          | 0.0        |
| Multiple Aboriginal response                     | 0<br>20    | 0.0<br>0.1 |
| Aboriginal responses not included elsewhere      |            |            |

<sup>(1)</sup> With the exception of "Total Population (100% data)", all characteristics exclude institutional residents and are based on weighted sample data (20%)

 <sup>(1)</sup> With the exception of "Iotal Population (100% data)", all characteristics exclude institution.
 (2) Indicates the number of respondents reporting knowledge of these non-official languages.
 (3) Includes the single responses of English, Irish, Scottish, Welsh and Other British, n.i.e.
 (4) Includes the singles responses of Inuit, Metis and North American Indian
 (5) Includes the single responses of French, Acadian and Quebecois
 (6) A multiple response occurs when a respondent provides two or more ethnic origins.
 (7) Includes Canadian citizenship by birth and Canadian citizenship by naturalization