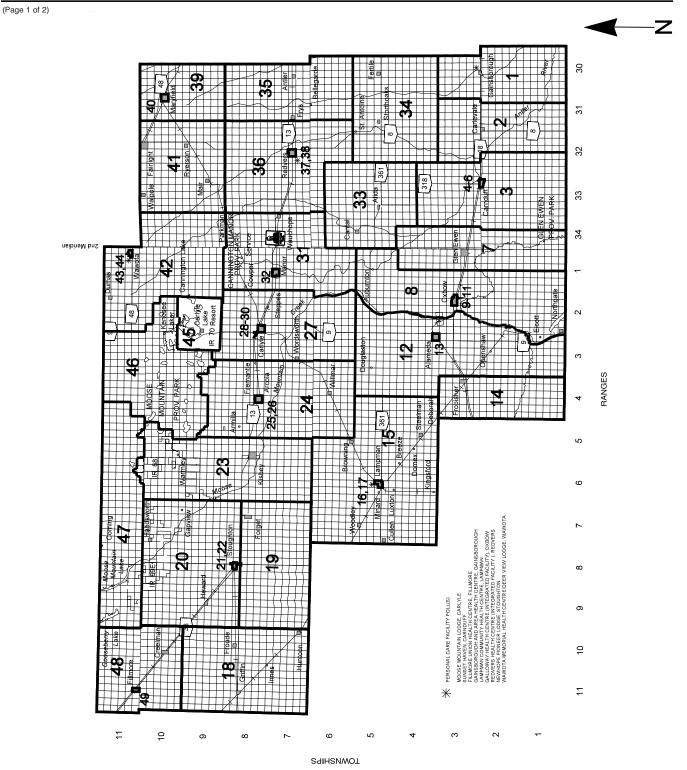

| Population                                       |            |            |
|--------------------------------------------------|------------|------------|
| Total Population (100 % data)                    | 16,898     |            |
| Total Population (non-institutional)(1)          | 16,410     |            |
| Home Language                                    |            |            |
|                                                  |            | % of Total |
|                                                  | Population | Population |
| Single Responses                                 | 15,845     | 93.8       |
| English                                          | 15,750     | 93.2       |
| French                                           | 45         | 0.3        |
| Non-official languages                           | 55         | 0.3        |
| Multiple Responses                               | 565        | 3.3        |
| Knowledge of Official Languages                  |            |            |
| English only                                     | 15,310     | 90.6       |
| French only                                      | 0          | 0.0        |
| Both English and French                          | 1,085      | 6.4        |
| Neither English nor French                       | 15         | 0.1        |
| Knowledge of Non-official Languages <sup>②</sup> |            |            |
| German                                           | 225        | 1.3        |
| Ukrainian                                        | 25         | 0.1        |
| Cree                                             | 90         | 0.8        |
| Other                                            | 260        | 1.5        |
| Ethnic Origin                                    |            |            |
| Single origins                                   | 7,845      | 46.4       |
| Canadian                                         | 2,485      | 14.7       |
| British origins <sup>(3)</sup>                   | 2,110      | 12.5       |
| German                                           | 860        | 5.1        |
| Ukrainian                                        | 155        | 0.0        |
| Chinese                                          | 0          | 0.0        |
| Aboriginal origins <sup>(4)</sup>                | 840        | 5.0        |
| French origins <sup>(5)</sup>                    | 490        | 2.9        |
| Other single origins                             | 905        | 5.4        |
| Multiple origins <sup>(6)</sup>                  | 8,560      | 50.7       |
| Citizenship                                      |            |            |
| Canadian citizenship <sup>(7)</sup>              | 16,220     | 96.0       |
| Citizenship other than Canadian                  | 190        | 1.1        |
| Aboriginal Population                            |            |            |
| Total Aboriginal population                      | 1,090      | 6.5        |
| Single response                                  | 1,070      | 6.3        |
| North American Indian                            | 895        | 5.3        |
| Metis single response                            | 175        | 1.0        |
| Inuit single response                            | 0          | 0.0        |
| Multiple Aboriginal response                     | 0<br>20    | 0.0<br>0.1 |
| Aboriginal responses not included elsewhere      |            |            |

<sup>(1)</sup> With the exception of "Total Population (100% data)", all characteristics exclude institutional residents and are based on weighted sample data (20%)

 <sup>(1)</sup> With the exception of "Iotal Population (100% data)", all characteristics exclude institution.
 (2) Indicates the number of respondents reporting knowledge of these non-official languages.
 (3) Includes the single responses of English, Irish, Scottish, Welsh and Other British, n.i.e.
 (4) Includes the singles responses of Inuit, Metis and North American Indian
 (5) Includes the single responses of French, Acadian and Quebecois
 (6) A multiple response occurs when a respondent provides two or more ethnic origins.
 (7) Includes Canadian citizenship by birth and Canadian citizenship by naturalization