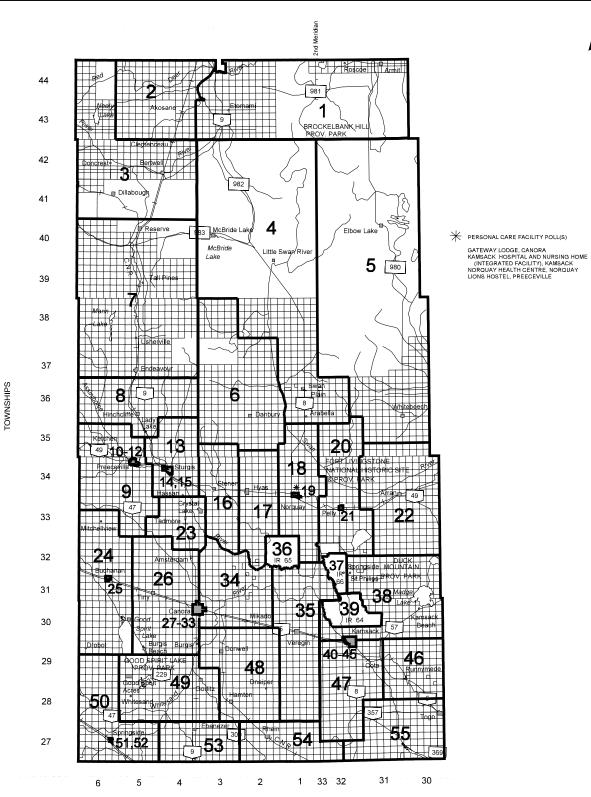

| Population                                          |            |            |
|-----------------------------------------------------|------------|------------|
| Total Population (100 % data)                       | 16,932     |            |
| Total Population (non-institutional) <sup>(1)</sup> | 16,740     |            |
| Home Language                                       |            |            |
|                                                     |            | % of Tota  |
|                                                     | Population | Population |
| Single Responses                                    | 14,695     | 86.8       |
| English                                             | 14,560     | 86.0       |
| French                                              | 10         | 0.1        |
| Non-official languages                              | 130        | 0.8        |
| Multiple Responses                                  | 2,050      | 12.1       |
| Knowledge of Official Languages                     |            |            |
| English only                                        | 16,435     | 97.1       |
| French only                                         | 15         | 0.1        |
| Both English and French                             | 295        | 1.7        |
| Neither English nor French                          | 0          | 0.0        |
| د د د د د د د د د د د د د د د د د د د               |            |            |
| German                                              | 385        | 2.3        |
| Ukrainian                                           | 3,415      | 20.2       |
| Cree                                                | 15         | 0.1        |
| Other                                               | 1,125      | 6.6        |
| Ethnic Origin                                       |            |            |
| Single origins                                      | 10,170     | 60.1       |
| Canadian                                            | 1,475      | 8.7        |
| British origins <sup>(3)</sup>                      | 805        | 4.8        |
| German                                              | 860        | 5.1        |
| Ukrainian                                           | 4,015      | 23.7       |
| Chinese                                             | 55         | 0.3        |
| Aboriginal origins <sup>(4)</sup>                   | 1,520      | 9.0        |
| French origins <sup>(5)</sup>                       | 110        | 0.6        |
| Other single origins                                | 1,330      | 7.9        |
| Multiple origins <sup>(6)</sup>                     | 6,575      | 38.8       |
| Citizenship                                         |            |            |
| Canadian citizenship <sup>(7)</sup>                 | 16,625     | 98.2       |
| Citizenship other than Canadian                     | 125        | 0.7        |
| Aboriginal Population                               |            |            |
| Total Aboriginal population                         | 1,885      | 11.1       |
| Single response                                     | 1,885      | 11.1       |
| North American Indian                               | 1,570      | 9.3        |
| Metis single response                               | 315        | 1.9        |
| Inuit single response                               | 0          | 0.0        |
| Multiple Aboriginal response                        | 0          | 0.0        |
| Aboriginal responses not included elsewhere         | 0          | 0.0        |
| Non-Aboriginal population                           | 14,855     | 87.7       |