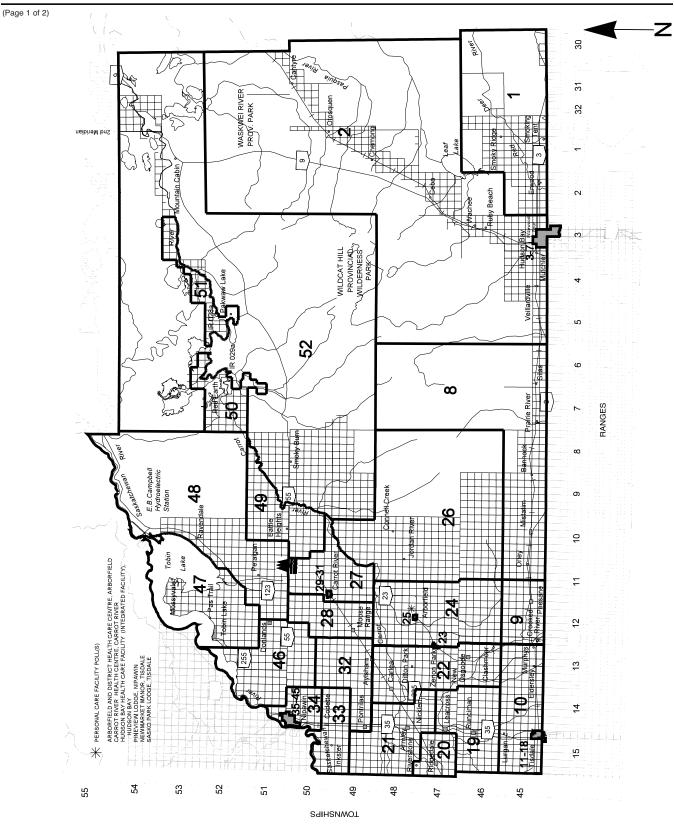

| 585    | 8.5          |
| \$60,000 - \$69,999                                | 425    | 6.2          |
| \$70,000 - \$79,999                                | 335    | 4.9          |
| \$80,000 - \$89,999                                | 255    | 3.7          |
| \$90,000 - \$99,999                                | 185    | 2.7          |
| \$100,000 and over                                 | 375    | 5.4          |
| Average family income \$                           | 42,712 |              |
| Median family income \$                            | 34,139 |              |
| Standard error of average family income \$         | 743    |              |

(33) See appendix for universe covered and for definitions of concepts and terms(34) Calculations based on unrounded data.





NOTE: FIRST EDITION CONSTITUENCY BOUNDARIES ARE DRAWN PURSUANT TO THE REPRESENTATION ACT. 2002 PUBLISHED BY THE OFFICE OF THE CHIEF ELECTORAL OFFICER URBAN MUNICIPAL BOUNDARIES AS OF APRIL 1, 2002 (© 2002: INFORMATION SERVICES CORPORATION OF SASKATCHEWAN



(Page 2 of 2)



NOTE: FIRST EDITION CONSTITUENCY BOUNDARIES ARE DRAWN PURSUANT TO THE REPRESENTATION ACT. 2002 PURSUANT THE OPFICE OF THE CHIEF ELECTORAL OFFICER URBAN MUNICIPAL BOUNDARIES AS OF APRIL 1, 2002 (© 2002: INFORMATION SERVICES CORPORATION OF SASKATCHEWAN