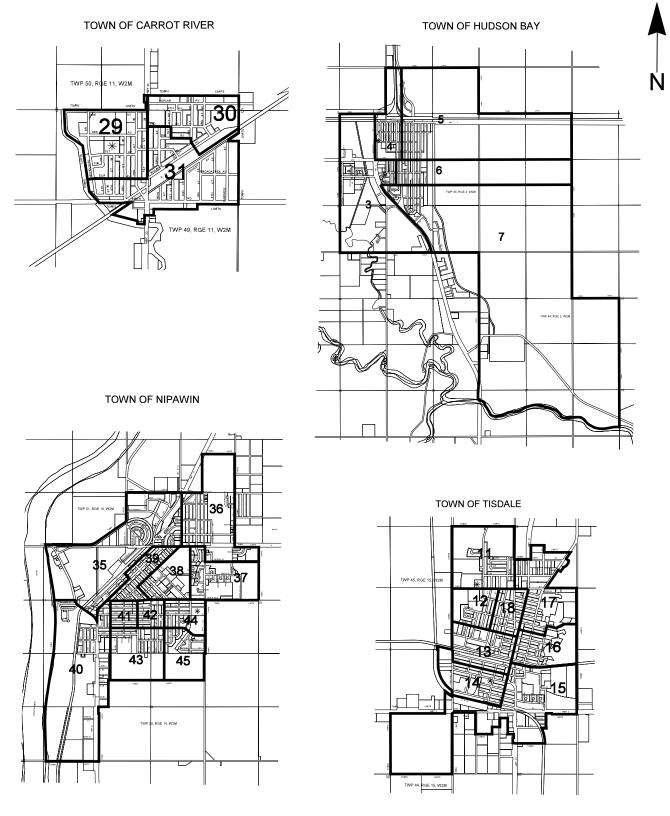

|
| \$90,000 - \$99,999                                | 185    | 2.7          |
| \$100,000 and over                                 | 375    | 5.4          |
| Average family income \$                           | 42,712 |              |
| Median family income \$                            | 34,139 |              |
| Standard error of average family income \$         | 743    |              |

(33) See appendix for universe covered and for definitions of concepts and terms(34) Calculations based on unrounded data.





NOTE: FIRST EDITION CONSTITUENCY BOUNDARIES ARE DRAWN PURSUANT TO THE REPRESENTATION ACT. 2002 PUBLISHED BY THE OFFICE OF THE CHIEF ELECTORAL OFFICER URBAN MUNICIPAL BOUNDARIES AS OF APRIL 1, 2002 (© 2002: INFORMATION SERVICES CORPORATION OF SASKATCHEWAN



(Page 2 of 2)



NOTE: FIRST EDITION CONSTITUENCY BOUNDARIES ARE DRAWN PURSUANT TO THE REPRESENTATION ACT. 2002 PURSUANT THE OPFICE OF THE CHIEF ELECTORAL OFFICER URBAN MUNICIPAL BOUNDARIES AS OF APRIL 1, 2002 (© 2002: INFORMATION SERVICES CORPORATION OF SASKATCHEWAN