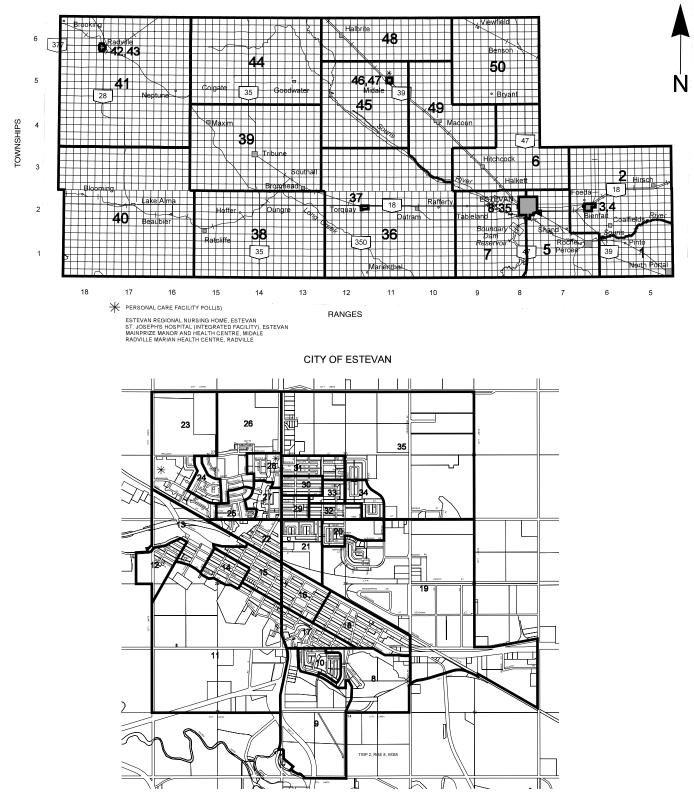

,000 - \$69,999                                    | 550    | 8.3          |
| \$70,000 - \$79,999                                    | 465    | 7.0          |
| \$80,000 - \$89,999                                    | 550    | 8.3          |
| \$90,000 - \$99,999                                    | 310    | 4.7          |
| \$100,000 and over                                     | 785    | 11.9         |
| Average family income \$                               | 56,793 |              |
| Median family income \$                                | 50,443 |              |
| Standard error of average family income \$             | 1,047  |              |

(33) See appendix for universe covered and for definitions of concepts and terms(34) Calculations based on unrounded data.



(Page 1 of 2)



NOTE: FIRST EDITION CONSTITUENCY BOUNDARIES ARE DRAWN PURSUAT TO THE ESPRESENTATION ACT 2002 PURSUAD BY THE OFFICE OF THE CHIEF ELECTORAL OFFICER URBAN MUNICIPAL BOUNDARIES AS OF APRIL 1, 2002 © 2002. INFORMATION SERVICES CORPORATION OF SASKATCHEWAN



(Page 2 of 2)