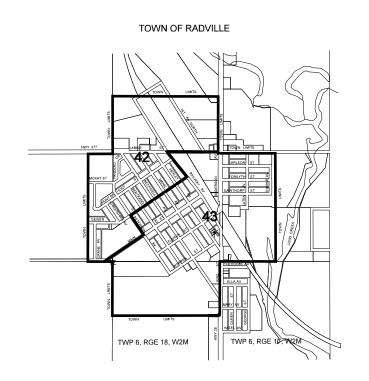

| 310    | 4.7          |
| \$100,000 and over                                     | 785    | 11.9         |
| Average family income \$                               | 56,793 |              |
| Median family income \$                                | 50,443 |              |
| Standard error of average family income \$             | 1,047  |              |

(33) See appendix for universe covered and for definitions of concepts and terms(34) Calculations based on unrounded data.



(Page 1 of 2)



NOTE: FIRST EDITION CONSTITUENCY BOUNDARIES ARE DRAWN PURSUAT TO THE ESPRESENTATION ACT 2002 PURSUAD BY THE OFFICE OF THE CHIEF ELECTORAL OFFICER URBAN MUNICIPAL BOUNDARIES AS OF APRIL 1, 2002 © 2002. INFORMATION SERVICES CORPORATION OF SASKATCHEWAN



(Page 2 of 2)