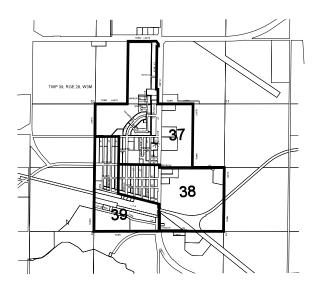

.6          |
| \$100,000 and over                                     | 455    | 7.0          |
| Average family income \$                               | 49,424 |              |
| Median family income \$                                | 45,147 |              |
| Standard error of average family income \$             | 865    |              |

(33) See appendix for universe covered and for definitions of concepts and terms(34) Calculations based on unrounded data.



(Page 1 of 2)

TOWNSHIPS



NOTE: FIRST EDITION CONSTITUENCY BOUNDARIES ARE DRAWN PURSUANT TO THE REPRESENTATION ACT. 2002 PUBLISHED BY THE OFFICE OF THE CHIEF ELECTORAL OFFICER URBAN MUNICIPAL BOUNDARIES AS OF APRIL 1, 2002 (© 2002: INFORMATION SERVICES CORPORATION OF SASKATCHEWAN



(Page 2 of 2)





#### TOWN OF MACKLIN





NOTE: FIRST EDITION CONSTITUENCY BOUNDARIES ARE DRAWN PURSUANT TO THE REPRESENTATION ACT. 2002 PURSUANT THE OPFICE OF THE CHIEF ELECTORAL OFFICER URBAN MUNICIPAL BOUNDARIES AS OF APRIL 1, 2002 (© 2002: INFORMATION SERVICES CORPORATION OF SASKATCHEWAN