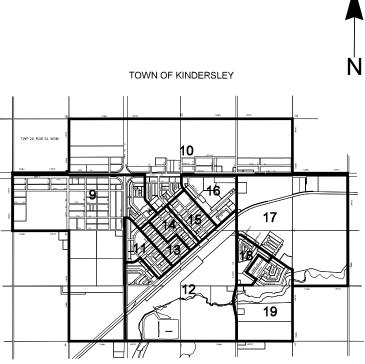

| 165    | 2.6          |
| \$100,000 and over                                     | 455    | 7.0          |
| Average family income \$                               | 49,424 |              |
| Median family income \$                                | 45,147 |              |
| Standard error of average family income \$             | 865    |              |

(33) See appendix for universe covered and for definitions of concepts and terms(34) Calculations based on unrounded data.



(Page 1 of 2)

TOWNSHIPS



NOTE: FIRST EDITION CONSTITUENCY BOUNDARIES ARE DRAWN PURSUANT TO THE REPRESENTATION ACT. 2002 PUBLISHED BY THE OFFICE OF THE CHIEF ELECTORAL OFFICER URBAN MUNICIPAL BOUNDARIES AS OF APRIL 1, 2002 (© 2002: INFORMATION SERVICES CORPORATION OF SASKATCHEWAN



(Page 2 of 2)





#### TOWN OF MACKLIN





NOTE: FIRST EDITION CONSTITUENCY BOUNDARIES ARE DRAWN PURSUANT TO THE REPRESENTATION ACT. 2002 PURSUANT THE OPFICE OF THE CHIEF ELECTORAL OFFICER URBAN MUNICIPAL BOUNDARIES AS OF APRIL 1, 2002 (© 2002: INFORMATION SERVICES CORPORATION OF SASKATCHEWAN