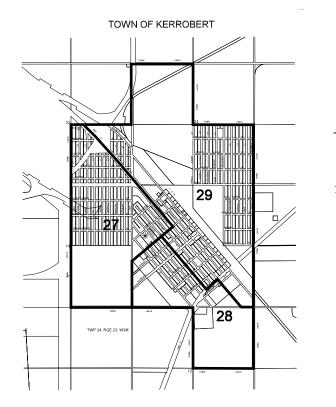

| 165    | 2.6          |
| \$100,000 and over                                     | 455    | 7.0          |
| Average family income \$                               | 49,424 |              |
| Median family income \$                                | 45,147 |              |
| Standard error of average family income \$             | 865    |              |

(33) See appendix for universe covered and for definitions of concepts and terms(34) Calculations based on unrounded data.



(Page 1 of 2)

TOWNSHIPS



NOTE: FIRST EDITION CONSTITUENCY BOUNDARIES ARE DRAWN PURSUANT TO THE REPRESENTATION ACT. 2002 PUBLISHED BY THE OFFICE OF THE CHIEF ELECTORAL OFFICER URBAN MUNICIPAL BOUNDARIES AS OF APRIL 1, 2002 (© 2002: INFORMATION SERVICES CORPORATION OF SASKATCHEWAN



(Page 2 of 2)





#### TOWN OF MACKLIN





NOTE: FIRST EDITION CONSTITUENCY BOUNDARIES ARE DRAWN PURSUANT TO THE REPRESENTATION ACT. 2002 PURSUANT THE OPFICE OF THE CHIEF ELECTORAL OFFICER URBAN MUNICIPAL BOUNDARIES AS OF APRIL 1, 2002 (© 2002: INFORMATION SERVICES CORPORATION OF SASKATCHEWAN