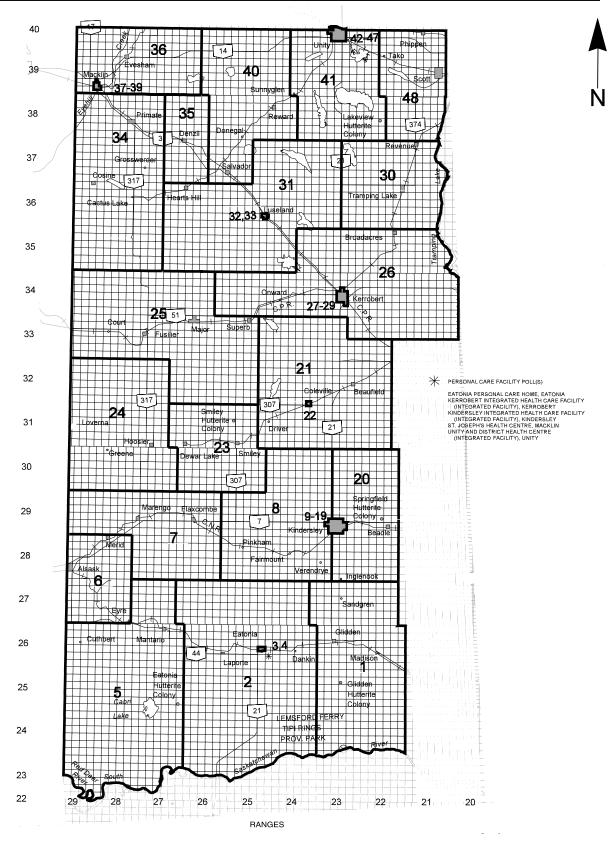

| Population                                          |            |            |
|-----------------------------------------------------|------------|------------|
| Total Population (100 % data)                       | 17,051     |            |
| Total Population (non-institutional) <sup>(1)</sup> | 16,925     |            |
| Home Language                                       |            |            |
|                                                     |            | % of Total |
|                                                     | Population | Population |
| Single Responses                                    | 16,235     | 95.2       |
| English                                             | 15,920     | 93.4       |
| French                                              | 10         | 0.1        |
| Non-official languages                              | 315        | 1.8        |
| Multiple Responses                                  | 685        | 4.0        |
| Knowledge of Official Languages                     |            |            |
| English only                                        | 16,470     | 96.6       |
| French only                                         | 0          | 0.0        |
| Both English and French                             | 410        | 2.4        |
| Neither English nor French                          | 45         | 0.3        |
| Knowledge of Non-official Languages <sup>®</sup>    |            | 0.0        |
| German                                              | 1,485      | 8.7        |
| Ukrainian                                           | 95         | 0.6        |
| Cree                                                | 0          | 0.0        |
| Other                                               | 300        | 1.8        |
| Ethnic Origin                                       |            |            |
| Single origins                                      | 8,235      | 48.3       |
| Canadian                                            | 2,500      | 14.7       |
| British origins <sup>(3)</sup>                      | 1,315      | 7.7        |
| German                                              | 3,275      | 19.2       |
| Ukrainian                                           | 215        | 1.3        |
| Chinese                                             | 90         | 0.5        |
| Aboriginal origins <sup>(4)</sup>                   | 60         | 0.4        |
| French origins <sup>(5)</sup>                       | 160        | 0.9        |
| Other single origins                                | 620        | 3.6        |
| Multiple origins <sup>(6)</sup>                     | 8,685      | 50.9       |
| Citizenship                                         |            |            |
| Canadian citizenship <sup>(7)</sup>                 | 16,825     | 98.7       |
| Citizenship other than Canadian                     | 100        | 0.6        |
| Aboriginal Population                               |            |            |
| Total Aboriginal population                         | 300        | 1.8        |
| Single response                                     | 290        | 1.7        |
| North American Indian                               | 70         | 0.4        |
| Metis single response                               | 220        | 1.3        |
| Inuit single response                               | 0          | 0.0        |
| Multiple Aboriginal response                        | 0          | 0.0        |
| Aboriginal responses not included elsewhere         | 10         | 0.1        |
| Non-Aboriginal population                           | 16,625     | 97.5       |