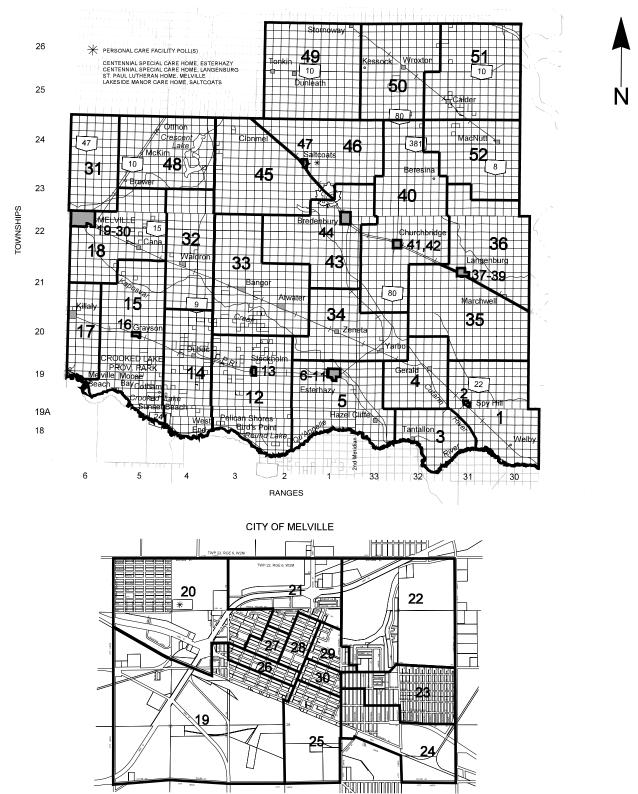

| Population                                        |            |            |
|---------------------------------------------------|------------|------------|
| Total Population (100 % data)                     | 17,116     |            |
| Total Population (non-institutional)(1)           | 16,730     |            |
| Home Language                                     | ,          |            |
|                                                   |            | % of Total |
|                                                   | Population | Population |
| Single Responses                                  | 16,185     | 94.6       |
| English                                           | 16,150     | 94.4       |
| French                                            | 0          | 0.0        |
| Non-official languages                            | 40         | 0.2        |
| Multiple Responses                                | 545        | 3.2        |
| Knowledge of Official Languages                   |            |            |
| English only                                      | 16,310     | 95.3       |
| French only                                       | 0          | 0.0        |
| Both English and French                           | 425        | 2.5        |
| Neither English nor French                        | 0          | 0.0        |
| Knowledge of Non-official Languages <sup>23</sup> |            |            |
| German                                            | 965        | 5.6        |
| Ukrainian                                         | 810        | 4.7        |
| Cree                                              | 85         | 0.5        |
| Other                                             | 665        | 3.9        |
| Ethnic Origin                                     |            |            |
| Single origins                                    | 8,405      | 49.1       |
| Canadian                                          | 1,830      | 10.7       |
| British origins <sup>(3)</sup>                    | 1,105      | 6.5        |
| German                                            | 2,225      | 13.0       |
| Ukrainian                                         | 1,080      | 6.3        |
| Chinese                                           | 35         | 0.2        |
| Aboriginal origins <sup>(4)</sup>                 | 275        | 1.6        |
| French origins <sup>(5)</sup>                     | 110        | 0.6        |
| Other single origins                              | 1,745      | 10.2       |
| Multiple origins <sup>(6)</sup>                   | 8,325      | 48.6       |
| Citizenship                                       |            |            |
| Canadian citizenship <sup>(7)</sup>               | 16,605     | 97.0       |
| Citizenship other than Canadian                   | 125        | 0.7        |
| Aboriginal Population                             |            |            |
| Total Aboriginal population                       | 690        | 4.0        |
| Single response                                   | 670        | 3.9        |
| North American Indian                             | 260        | 1.5        |
| Metis single response                             | 410        | 2.4        |
| Inuit single response                             | 0          | 0.0        |
| Multiple Aboriginal response                      | 10         | 0.1        |
| Aboriginal responses not included elsewhere       | 10         | 0.1        |
| Non-Aboriginal population                         | 16,040     | 93.7       |