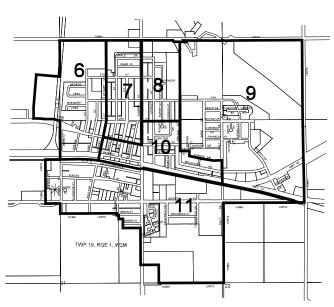

| 440    | 6.1          |
| \$70,000 - \$79,999                                | 345    | 4.8          |
| \$80,000 - \$89,999                                | 385    | 5.4          |
| \$90,000 - \$99,999                                | 230    | 3.2          |
| \$100,000 and over                                 | 475    | 6.6          |
| Average family income \$                           | 44,715 |              |
| Median family income \$                            | 35,451 |              |
| Standard error of average family income \$         | 831    |              |

<sup>(33)</sup> See appendix for universe covered and for definitions of concepts and terms(34) Calculations based on unrounded data.

(Page 1 of 2)



(Page 2 of 2)

#### TOWN OF ESTERHAZY





# TOWN OF LANGENBURG