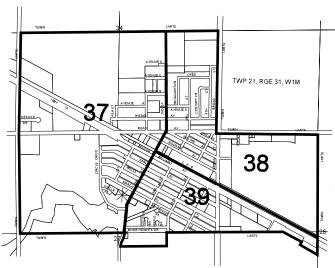

| 440    | 6.1          |
| \$70,000 - \$79,999                                | 345    | 4.8          |
| \$80,000 - \$89,999                                | 385    | 5.4          |
| \$90,000 - \$99,999                                | 230    | 3.2          |
| \$100,000 and over                                 | 475    | 6.6          |
| Average family income \$                           | 44,715 |              |
| Median family income \$                            | 35,451 |              |
| Standard error of average family income \$         | 831    |              |

<sup>(33)</sup> See appendix for universe covered and for definitions of concepts and terms(34) Calculations based on unrounded data.

(Page 1 of 2)



(Page 2 of 2)

#### TOWN OF ESTERHAZY





# TOWN OF LANGENBURG