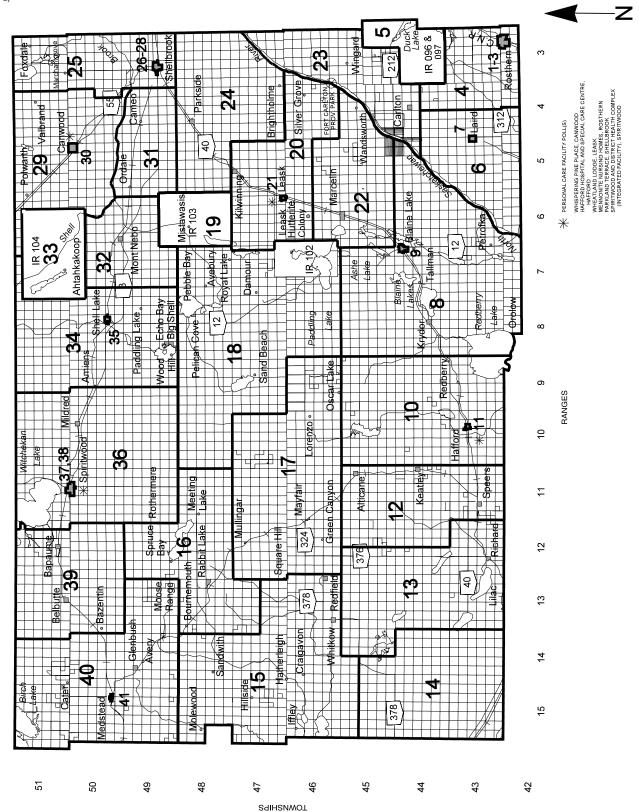

| 8.9          |
| \$60,000 - \$69,999                                | 370    | 6.0          |
| \$70,000 - \$79,999                                | 205    | 3.3          |
| \$80,000 - \$89,999                                | 140    | 2.3          |
| \$90,000 - \$99,999                                | 125    | 2.0          |
| \$100,000 and over                                 | 275    | 4.4          |
| Average family income \$                           | 37,742 |              |
| Median family income \$                            | 28,779 |              |
| Standard error of average family income \$         | 614    |              |

<sup>(33)</sup> See appendix for universe covered and for definitions of concepts and terms(34) Calculations based on unrounded data.

(Page 1 of 2)



(Page 2 of 2)

#### TOWN OF ROSTHERN





## TOWN OF SHELLBROOK