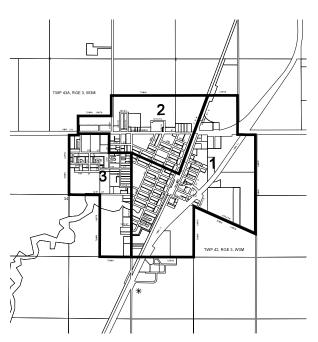

| 370    | 6.0          |
| \$70,000 - \$79,999                                | 205    | 3.3          |
| \$80,000 - \$89,999                                | 140    | 2.3          |
| \$90,000 - \$99,999                                | 125    | 2.0          |
| \$100,000 and over                                 | 275    | 4.4          |
| Average family income \$                           | 37,742 |              |
| Median family income \$                            | 28,779 |              |
| Standard error of average family income \$         | 614    |              |

<sup>(33)</sup> See appendix for universe covered and for definitions of concepts and terms(34) Calculations based on unrounded data.

(Page 1 of 2)



(Page 2 of 2)

#### TOWN OF ROSTHERN





## TOWN OF SHELLBROOK