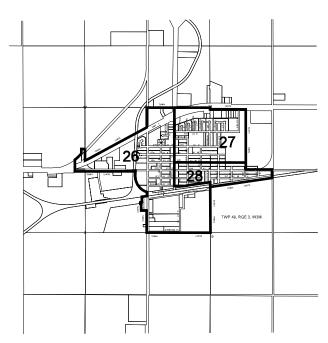

| 370    | 6.0          |
| \$70,000 - \$79,999                                | 205    | 3.3          |
| \$80,000 - \$89,999                                | 140    | 2.3          |
| \$90,000 - \$99,999                                | 125    | 2.0          |
| \$100,000 and over                                 | 275    | 4.4          |
| Average family income \$                           | 37,742 |              |
| Median family income \$                            | 28,779 |              |
| Standard error of average family income \$         | 614    |              |

<sup>(33)</sup> See appendix for universe covered and for definitions of concepts and terms(34) Calculations based on unrounded data.

(Page 1 of 2)



(Page 2 of 2)

#### TOWN OF ROSTHERN





## TOWN OF SHELLBROOK