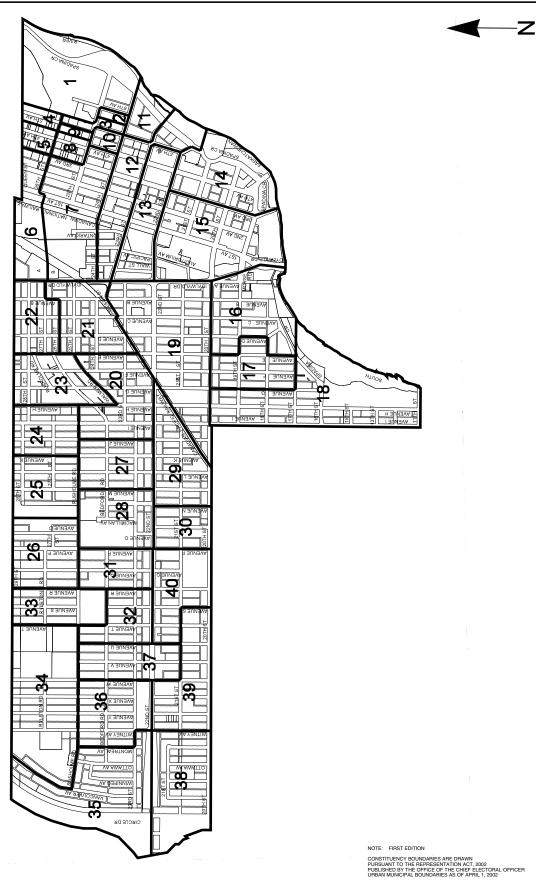

- \$59,999                            | 560    | 6.5          |
| \$60,000 - \$69,999                            | 345    | 4.0          |
| \$70,000 - \$79,999                            | 230    | 2.7          |
| \$80,000 - \$89,999                            | 165    | 1.9          |
| \$90,000 - \$99,999                            | 70     | 0.8          |
| \$100,000 and over                             | 160    | 1.9          |
| Average family income \$                       | 31,109 |              |
| Median family income \$                        | 23,805 |              |
| Standard error of average family income \$     | 618    |              |

<sup>(33)</sup> See appendix for universe covered and for definitions of concepts and terms(34) Calculations based on unrounded data.