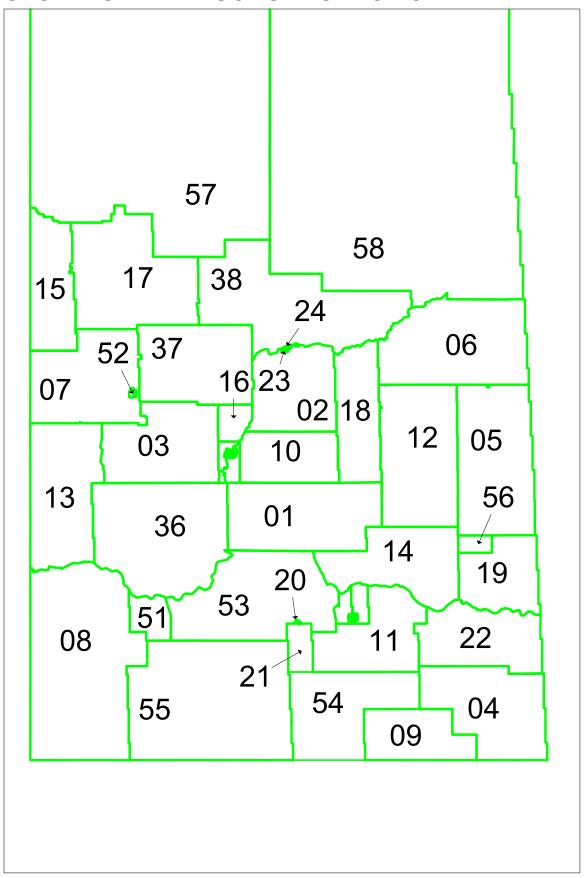

# TABLE OF CONTENTS, continued

| Provincial Electoral Districts, continued |     |
|-------------------------------------------|-----|
| Saskatoon Centre                          | 325 |
| Saskatoon Eastview                        | 333 |
| Saskatoon Fairview                        | 34  |
| Saskatoon Greystone                       | 349 |
| Saskatoon Massey Place                    | 357 |
| Saskatoon Meewasin                        | 365 |
| Saskatoon Northwest                       | 373 |
| Saskatoon Nutana                          | 38^ |
| Saskatoon Riversdale                      | 389 |
| Saskatoon Silver Springs                  | 397 |
| Saskatoon Southeast                       | 405 |
| Saskatoon Sutherland                      | 413 |
| Swift Current                             | 423 |
| The Battlefords                           | 429 |
| Thunder Creek                             | 437 |
| Weyburn-Big Muddy                         | 445 |
| Wood River                                | 453 |
| Yorkton                                   | 461 |
| Athabasca                                 | 469 |
| Cumberland                                | 477 |
| APPENDICES                                |     |
| Appendix I - Technical Notes              | 489 |
| Appendix II - Definitions                 | 487 |
| Appendix III - Constituency Maps          | 500 |