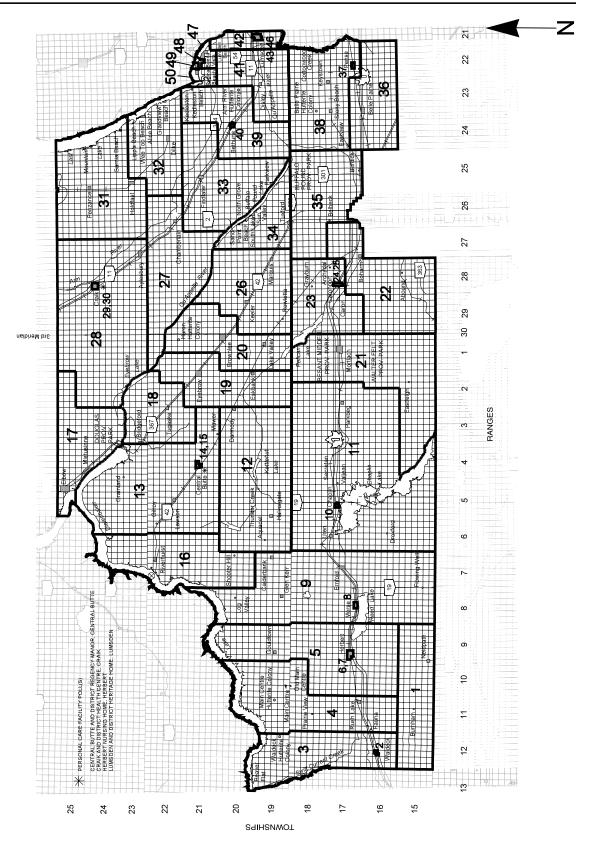

| Population                                          |            |            |
|-----------------------------------------------------|------------|------------|
| Total Population (100 % data)                       | 16,821     |            |
| Total Population (non-institutional) <sup>(1)</sup> | 16,700     |            |
| Home Language                                       |            |            |
|                                                     |            | % of Total |
|                                                     | Population | Population |
| Single Responses                                    | 16,140     | 96.0       |
| English                                             | 16,000     | 95.1       |
| French                                              | 0          | 0.0        |
| Non-official languages                              | 135        | 0.8        |
| Multiple Responses                                  | 565        | 3.4        |
| Knowledge of Official Languages                     |            |            |
| English only                                        | 16,215     | 96.4       |
| French only                                         | 0          | 0.0        |
| Both English and French                             | 445        | 2.6        |
| Neither English nor French                          | 45         | 0.3        |
| Knowledge of Non-official Languages <sup>(2)</sup>  |            |            |
| German                                              | 1,285      | 7.6        |
| Ukrainian                                           | 65         | 0.4        |
| Cree                                                | 10         | 0.1        |
| Other                                               | 270        | 1.6        |
| Ethnic Origin                                       |            |            |
| Single origins                                      | 7,885      | 46.9       |
| Canadian                                            | 2,380      | 14.1       |
| British origins <sup>(3)</sup>                      | 1,575      | 9.4        |
| German                                              | 2,570      | 15.3       |
| Ukrainian                                           | 160        | 1.0        |
| Chinese                                             | 40         | 0.2        |
| Aboriginal origins <sup>(4)</sup>                   | 65         | 0.4        |
| French origins <sup>(5)</sup>                       | 135        | 0.8        |
| Other single origins                                | 960        | 5.7        |
| Multiple origins <sup>(6)</sup>                     | 8,820      | 52.4       |
| Citizenship                                         |            |            |
| Canadian citizenship <sup>(7)</sup>                 | 16,530     | 98.3       |
| Citizenship other than Canadian                     | 170        | 1.0        |
| Aboriginal Population                               |            |            |
| Total Aboriginal population                         | 290        | 1.7        |
| Single response                                     | 275        | 1.6        |
| North American Indian                               | 65         | 0.4        |
| Metis single response                               | 210        | 1.2        |
| Inuit single response                               | 0          | 0.0        |
| Multiple Aboriginal response                        | 0          | 0.0        |
| Aboriginal responses not included elsewhere         | 15         | 0.1        |
| Non-Aboriginal population                           | 16,410     | 97.6       |