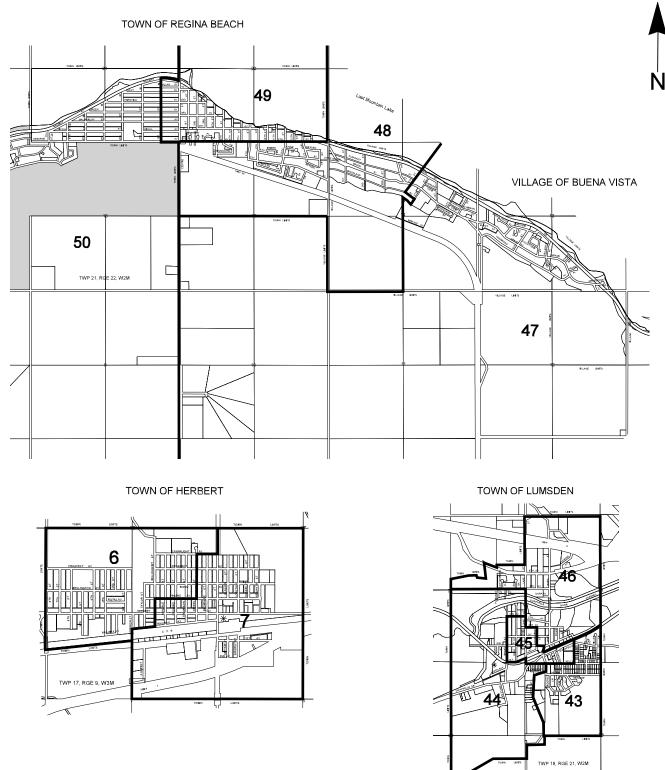

| Population                                          |            |            |
|-----------------------------------------------------|------------|------------|
| Total Population (100 % data)                       | 16,821     |            |
| Total Population (non-institutional) <sup>(1)</sup> | 16,700     |            |
| Home Language                                       |            |            |
|                                                     |            | % of Total |
|                                                     | Population | Population |
| Single Responses                                    | 16,140     | 96.0       |
| English                                             | 16,000     | 95.1       |
| French                                              | 0          | 0.0        |
| Non-official languages                              | 135        | 0.8        |
| Multiple Responses                                  | 565        | 3.4        |
| Knowledge of Official Languages                     |            |            |
| English only                                        | 16,215     | 96.4       |
| French only                                         | 0          | 0.0        |
| Both English and French                             | 445        | 2.6        |
| Neither English nor French                          | 45         | 0.3        |
| Knowledge of Non-official Languages <sup>(2)</sup>  |            |            |
| German                                              | 1,285      | 7.6        |
| Ukrainian                                           | 65         | 0.4        |
| Cree                                                | 10         | 0.1        |
| Other                                               | 270        | 1.6        |
| Ethnic Origin                                       |            |            |
| Single origins                                      | 7,885      | 46.9       |
| Canadian                                            | 2,380      | 14.1       |
| British origins <sup>(3)</sup>                      | 1,575      | 9.4        |
| German                                              | 2,570      | 15.3       |
| Ukrainian                                           | 160        | 1.0        |
| Chinese                                             | 40         | 0.2        |
| Aboriginal origins <sup>(4)</sup>                   | 65         | 0.4        |
| French origins <sup>(5)</sup>                       | 135        | 0.8        |
| Other single origins                                | 960        | 5.7        |
| Multiple origins <sup>(6)</sup>                     | 8,820      | 52.4       |
| Citizenship                                         |            |            |
| Canadian citizenship <sup>(7)</sup>                 | 16,530     | 98.3       |
| Citizenship other than Canadian                     | 170        | 1.0        |
| Aboriginal Population                               |            |            |
| Total Aboriginal population                         | 290        | 1.7        |
| Single response                                     | 275        | 1.6        |
| North American Indian                               | 65         | 0.4        |
| Metis single response                               | 210        | 1.2        |
| Inuit single response                               | 0          | 0.0        |
| Multiple Aboriginal response                        | 0          | 0.0        |
| Aboriginal responses not included elsewhere         | 15         | 0.1        |
| Non-Aboriginal population                           | 16,410     | 97.6       |