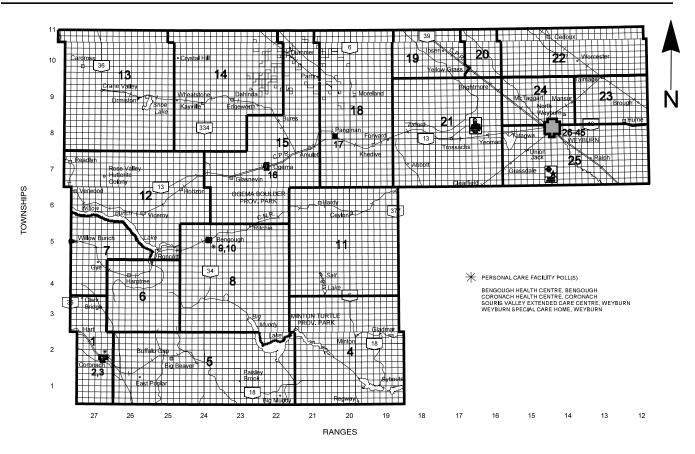

| Population                                          |            |            |
|-----------------------------------------------------|------------|------------|
| Total Population (100 % data)                       | 17,084     |            |
| Total Population (non-institutional) <sup>(1)</sup> | 16,565     |            |
| Home Language                                       |            |            |
|                                                     |            | % of Total |
|                                                     | Population | Population |
| Single Responses                                    | 16,195     | 94.8       |
| English                                             | 16,115     | 94.3       |
| French                                              | 10         | 0.1        |
| Non-official languages                              | 70         | 0.4        |
| Multiple Responses                                  | 370        | 2.2        |
| Knowledge of Official Languages                     |            |            |
| English only                                        | 15,975     | 93.5       |
| French only                                         | 0          | 0.0        |
| Both English and French                             | 570        | 3.3        |
| Neither English nor French                          | 15         | 0.1        |
| Knowledge of Non-official Languages <sup>20</sup>   |            |            |
| German                                              | 380        | 2.2        |
| Ukrainian                                           | 95         | 0.6        |
| Cree                                                | 0          | 0.0        |
| Other                                               | 410        | 2.4        |
| Ethnic Origin                                       |            |            |
| Single origins                                      | 7,580      | 44.4       |
| Canadian                                            | 2,660      | 15.6       |
| British origins <sup>(3)</sup>                      | 1,485      | 8.7        |
| German                                              | 1,495      | 8.8        |
| Ukrainian                                           | 275        | 1.6        |
| Chinese                                             | 50         | 0.3        |
| Aboriginal origins <sup>(4)</sup>                   | 80         | 0.5        |
| French origins <sup>(5)</sup>                       | 215        | 1.3        |
| Other single origins                                | 1,320      | 7.7        |
| Multiple origins <sup>(6)</sup>                     | 8,985      | 52.6       |
| Citizenship                                         | -,         |            |
| Canadian citizenship <sup>(7)</sup>                 | 16,310     | 95.5       |
| Citizenship other than Canadian                     | 255        | 95.5       |
| Aboriginal Population                               | 200        | 1.5        |
|                                                     |            |            |
| Total Aboriginal population                         | 395        | 2.3        |
| Single response                                     | 385        | 2.3        |
| North American Indian                               | 110        | 0.6        |
| Metis single response                               | 275        | 1.6        |
| Inuit single response                               | 0          | 0.0        |
| Multiple Aboriginal response                        | 0          | 0.0        |
| Aboriginal responses not included elsewhere         | 0          | 0.0        |