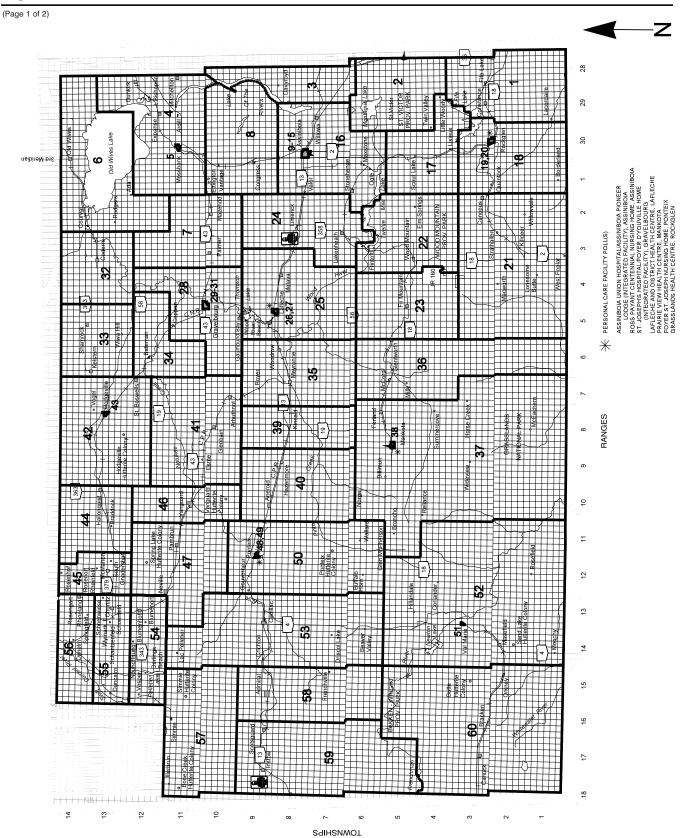

| Population                                              |                |            |
|---------------------------------------------------------|----------------|------------|
| Total Population (100 % data)                           | 16,623         |            |
| Total Population (non-institutional)(1)                 | 16,390         |            |
| Home Language                                           |                |            |
|                                                         |                | % of Total |
|                                                         | Population     | Population |
| Single Responses                                        | 14,770         | 88.9       |
| English                                                 | 14,380         | 86.5       |
| French                                                  | 205            | 1.2        |
| Non-official languages                                  | 180            | 1.1        |
| Multiple Responses                                      | 1,620          | 9.7        |
| Knowledge of Official Languages                         |                |            |
| English only                                            | 14,160         | 85.2       |
| French only                                             | 20             | 0.1        |
| Both English and French                                 | 2,125          | 12.8       |
| Neither English nor French                              | 80             | 0.5        |
| Knowledge of Non-official Languages <sup>∞</sup>        |                |            |
| German                                                  | 1,280          | 7.7        |
| Ukrainian                                               | 115            | 0.7        |
| Cree                                                    | 0              | 0.0        |
| Other                                                   | 155            | 0.9        |
| Ethnic Origin                                           |                |            |
| Single origins                                          | 7,760          | 46.7       |
| Canadian                                                | 2,100          | 12.6       |
| British origins <sup>(3)</sup>                          | 1,090          | 6.6        |
| German                                                  | 2,085          | 12.5       |
| Ukrainian                                               | 295            | 1.8        |
| Chinese                                                 | 0              | 0.0        |
| Aboriginal origins <sup>(4)</sup>                       | 80             | 0.5        |
| French origins (5)                                      | 980            | 5.9<br>6.8 |
| Other single origins<br>Multiple origins <sup>(6)</sup> | 1,130<br>8,630 | 51.9       |
| Citizenship                                             | 0,000          | 51.5       |
| Canadian citizenship <sup>(7)</sup>                     | 16,305         | 98.1       |
| Canadian ditzenship                                     | 80             | 98.1       |
| Aboriginal Population                                   |                | 0.5        |
|                                                         | 075            | 4.7        |
| Total Aboriginal population                             | 275<br>265     | 1.7<br>1.6 |
| Single response  North American Indian                  | 205<br>50      | 0.3        |
| Metis single response                                   | 215            | 1.3        |
| Inuit single response                                   | 0              | 0.0        |
| Multiple Aboriginal response                            | 0              | 0.0        |
| Aboriginal responses not included elsewhere             | 10             | 0.1        |
| Non-Aboriginal population                               | 16,115         | 96.9       |

<sup>(1)</sup> With the exception of "Total Population (100% data)", all characteristics exclude institutional residents and are based on weighted sample data (20%)

 <sup>(1)</sup> With the exception of "Iotal Population (100% data)", all characteristics exclude institution.
 (2) Indicates the number of respondents reporting knowledge of these non-official languages.
 (3) Includes the single responses of English, Irish, Scottish, Welsh and Other British, n.i.e.
 (4) Includes the singles responses of Inuit, Metis and North American Indian
 (5) Includes the single responses of French, Acadian and Quebecois
 (6) A multiple response occurs when a respondent provides two or more ethnic origins.
 (7) Includes Canadian citizenship by birth and Canadian citizenship by naturalization