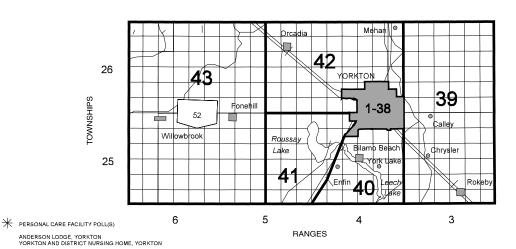

65    | 9.5           |
| \$60,000 - \$69,999                                | 475    | 6.8           |
| \$70,000 - \$79,999                                | 455    | 6.5           |
| \$80,000 - \$89,999                                | 280    | 4.0           |
| \$90,000 - \$99,999                                | 170    | 2.4           |
| \$100,000 and over                                 | 405    | 5.8           |
| Average family income \$                           | 44,920 |               |
| Median family income \$                            | 36,918 |               |
| Standard error of average family income \$         | 933    |               |

<sup>(33)</sup> See appendix for universe covered and for definitions of concepts and terms(34) Calculations based on unrounded data.





#### CITY OF YORKTON



NOTE: FIRST EDITION

CONSTITUENCY BOUNDARIES ARE DRAWN PURSULANT TO THE REPRESENTATION ACT, 2002 PUBLISHED BY THE OFFICE OF THE CHIEF ELECTORAL OFFICER URBAN MUNICIPAL BOUNDARIES AS OF APRIL 1, 2002