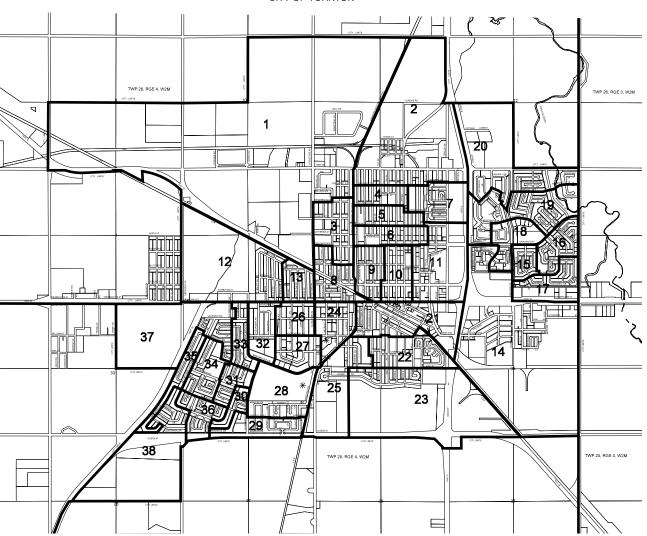

\$60,000 - \$69,999                                | 475    | 6.8           |
| \$70,000 - \$79,999                                | 455    | 6.5           |
| \$80,000 - \$89,999                                | 280    | 4.0           |
| \$90,000 - \$99,999                                | 170    | 2.4           |
| \$100,000 and over                                 | 405    | 5.8           |
| Average family income \$                           | 44,920 |               |
| Median family income \$                            | 36,918 |               |
| Standard error of average family income \$         | 933    |               |

<sup>(33)</sup> See appendix for universe covered and for definitions of concepts and terms(34) Calculations based on unrounded data.





#### CITY OF YORKTON



NOTE: FIRST EDITION

CONSTITUENCY BOUNDARIES ARE DRAWN PURSULANT TO THE REPRESENTATION ACT, 2002 PUBLISHED BY THE OFFICE OF THE CHIEF ELECTORAL OFFICER URBAN MUNICIPAL BOUNDARIES AS OF APRIL 1, 2002