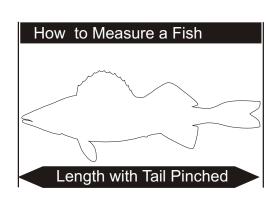

## **Rules and Regulations**

Branch

- 1. All anglers fishing in Saskatchewan are eligible to apply.
- 2. Fish must be legally angled within the province.
- 3. To qualify, a fish must be one of the listed species and meet the minimum size requirements. Fish should be measured from the tip of the snout to the tip of the tail when pinched (see diagram and table).
- 4. Fish that do not survive when released are not eligible. Refer to the "Catch and Release" section in the Anglers' Guide for proper handling methods.
- 5. Each qualifying fish must be submitted on a separate form. If fishing alone, the witness verification may be omitted. Otherwise, all sections must be completed.
- 6. Application forms must be received by April 15th of each year.
- 7. Applicants who meet requirements will be awarded a conservation certificate.
- 8. Department representatives are the final judge of all applications, and reserve the right to publish names and addresses of award recipients.
- 9. Application forms are available at department offices or on-line at www.se.gov.sk.ca.