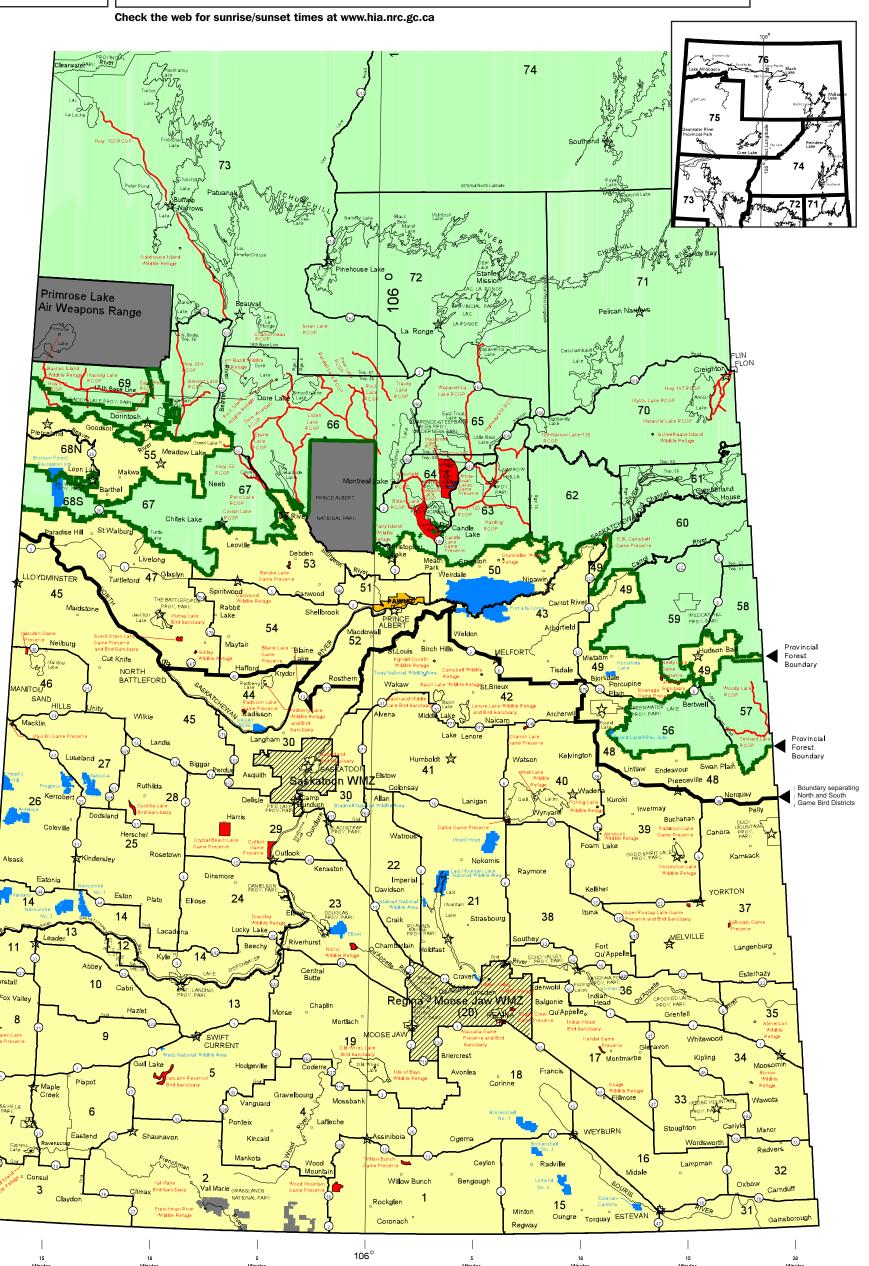

## **Wildlife Management Zones**

Provincial Forest Boundary
Department Office
Wildlife Management Units and Recreation Sites
Game Preserves, Wildlife Refuges, Bird Sanctuaries
No Hunting Areas (National Parks, Air Weapons Range)
Road Corridor Game Preserves
Shotgun-Archery-Muzzleloader Areas
North/South Game Bird District Dividing Line

No hunting of wildlife permitted between  $\frac{1}{2}$  hour after sunset and  $\frac{1}{2}$  hour before sunrise.

To calculate times for your hunting area, subtract one minute for every 16 kilometres (10 miles) east of 106 degrees longitude or add one minute for every 16 kilometres west of 106 degrees longitude.