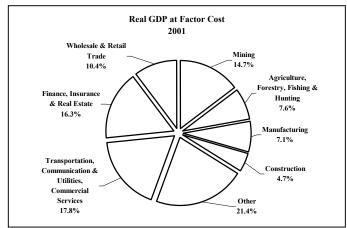

# Mining is the largest goods-producing sector of the economy, followed by agriculture.

Source: Statistics Canada

#### Agricultural output tumbled but the nonagricultural component of the economy ramped up.

- Employment growth in 2002, at 9,700 jobs, vastly exceeded expectations.
- Saskatchewan's unemployment rate went down to 5.7 per cent, one of only three Canadian provinces that saw its unemployment rate decrease in 2002.
- Retail sales went up 7.2 per cent, the second highest growth in Canada.
- New motor vehicles sales grew 8.4 per cent.
- Housing starts rose 24.4 per cent.
- The value of crude oil sales was up 21.9 per cent in the first 11 months of 2002.
- Potash sales and production increased 5.0 per cent and 4.6 per cent respectively.
- Total oil and gas drilling was up 5.7 per cent.
- A record 1,872 natural gas wells were drilled, up 34.2 per cent from 2001.