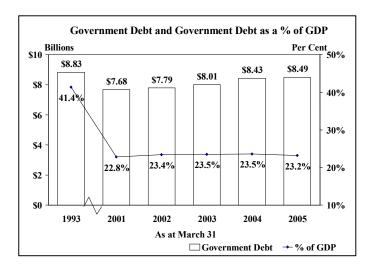

### Government debt stable as a percentage of GDP

"Building for the Future" is a vision, a plan, our government has for Saskatchewan.

Building for the future is about building momentum – for growth and opportunity. It's about building programs and support for Saskatchewan people.