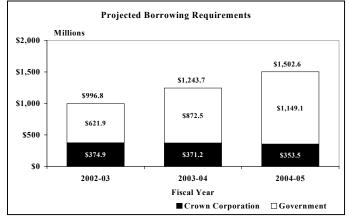

#### **Credit Ratings of the Province**

| Standard & Poor's            | A+  |
|------------------------------|-----|
| Moody's Investors Service    | AA3 |
| Dominion Bond Rating Service | А   |

Borrowing requirements are primarily for government debt

#### 2002-03 Borrowing Activities

| Issue Date                                                   | Maturity Date               | Interest Rate | Principal<br>Amount<br>(\$ Millions) |       |
|--------------------------------------------------------------|-----------------------------|---------------|--------------------------------------|-------|
| <b>Saskatchewan Savings Bonds Series 11</b><br>July 15, 2002 | July 15, 2007 3.25%         |               | \$                                   | 52.6  |
| <b>CPP Debentures</b><br>September 2002 - March 2003         | September 2022 - March 2023 | 5.73% - 6.01% |                                      | 41.2  |
| Capital Markets<br>Promissory Notes                          |                             |               |                                      | 153.0 |
| September 16, 2002                                           | September 5, 2042           | 5.70%         |                                      | 50.0  |
| September 20, 2002 and January 29, 2003                      | December 3, 2012            | 5.25%         |                                      | 350.0 |
| September 24, 2002 and December 11, 2002                     | September 24, 2009          | 4.75%         |                                      | 250.0 |
| January 15, 2003                                             | September 5, 2031           | 6.40%         |                                      | 100.0 |
| Borrowing Completed                                          |                             |               | \$                                   | 996.8 |