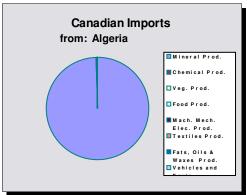

## Trade and investment: (2005)

Canadian Exports to Algeria\$229,020,624Canadian Imports from Algeria\$4,170,692,471

Foreign Direct Investment in Canada n/a (million)
Canadian Direct Investment to Algeria \$252 (million)