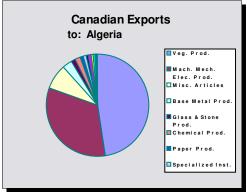

## Trade and investment: (2005)

Canadian Exports to Algeria\$229,020,624Canadian Imports from Algeria\$4,170,692,471

Foreign Direct Investment in Canada n/a (million)
Canadian Direct Investment to Algeria \$252 (million)