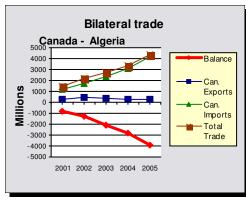

## Trade and investment: (2005)

Canadian Exports to Algeria\$229,020,624Canadian Imports from Algeria\$4,170,692,471

Foreign Direct Investment in Canada n/a (million)
Canadian Direct Investment to Algeria \$252 (million)