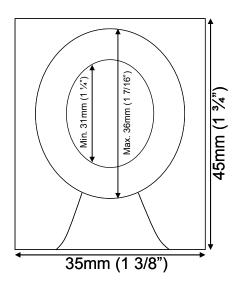

Note: Include your employer's telephone and fax numbers in box 10.

- □ One signed and dated copy of the "Family Composition/Education and Employment" form completed in both Arabic and either English or French. Original signature must be provided on each form;
- □ A completed "Damascus Supplementary Information" form for each person over the age of 18 years;
- Two passport-size photos (colour or black and white) taken within the past 6 months and including the date of birth (dd/mm/yyyy) and applicant's name clearly printed on the back of each photo (see last page for instructions);
- Original passport or travel document including at least one blank page, and valid for at least one month from the date you intend to <u>leave</u> Canada;
- □ Correct application processing fee. Please note however that there are no fees for applicants holding Diplomatic or Service passports. Fees are required for private passports. The fees are listed below;
- A completed "Use of a Representative" form (IMM 5476E) if someone has assisted you in making this application;
- □ Parental Letter of Consent authorizing travel for children under the age of 18 years.