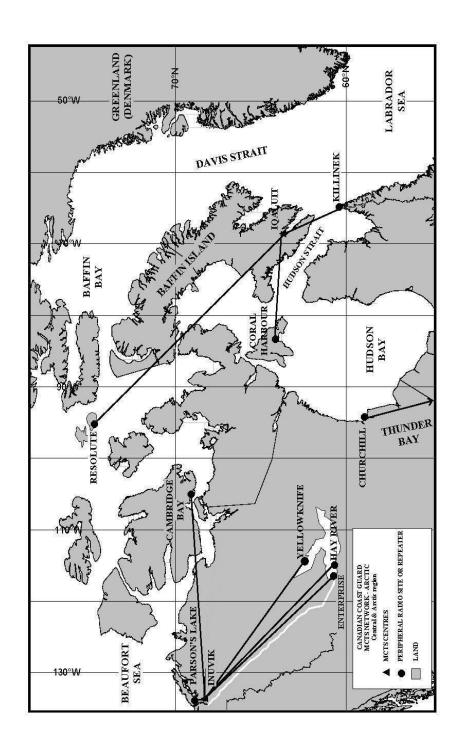

MCTS Iqaluit/VFF - Ship/Shore Communications:

| <b>Communication Sites</b>       | Channel       | Transmit           | Receive               | Domonika                                                         |
|----------------------------------|---------------|--------------------|-----------------------|------------------------------------------------------------------|
| located at :                     | Cnannel       | Frequencies        | Frequencies           | Remarks                                                          |
| Iqaluit<br>63°43'42"N 68°33'00"W | Ch16<br>Ch26* |                    |                       | Operational mid-June approximately to mid-November approximately |
| Killinek                         |               | 2182J3E            | 2182                  | Operational June 25 approximately to                             |
| 60°25'27"N 64°50'30"W            |               | 2514J3E            | 2118*                 | October 31 approximately                                         |
| Killinek                         | 403*          | 2582J3E<br>4363J3E | 2206*<br><b>4071*</b> | Operational June 25 approximately to                             |
| 60°25'27"N 64°50'30"W            | 403*          | 4303J3E            | 40/1*                 | October 31 approximately                                         |
| Coral Harbour                    |               | 2182J3E            | 2182                  | Operational July 15 approximately to                             |
| 64°08'58"N 83°22'22"W            |               | 2514J3E            | 2118*                 | October 31 approximately                                         |
|                                  |               | 2582J3E            | 2206*                 |                                                                  |
| Coral Harbour                    | 403*          | 4363J3E            | 4071*                 | Operational July 15 approximately to                             |
| 64°08'58"N 83°22'22"W            | 605*          | 6513J3E            | 6212*                 | October 31 approximately                                         |
| Resolute                         |               | 2182J3E            | 2182                  | Operational July 15 approximately to                             |
| 74°45'14"N 94°58'09"W            |               | 2582J3E            | 2206*                 | October 31 approximately                                         |
| Resolute                         | 403*          | 4363J3E            | 4071*                 | Operational July 15 approximately to                             |
| 74°45'14"N 94°58'09"W            | 825*          | 8791J3E            | 8267*                 | October 31 approximately                                         |
| Resolute                         |               |                    | 4207.5                | Operational July 15 approximately to                             |
| 74°45'14"N 94°58'09"W            |               |                    | 6312.0                | October 31 approximately                                         |
|                                  |               |                    | 8414.5                |                                                                  |
|                                  |               |                    | 12577.0               | Digital Selective Calling (DSC) Alerting                         |
| D 1.                             | +             |                    | 16804.5               | Frequencies                                                      |
| Resolute                         |               |                    | 4177.5                | Operational July 15 approximately to                             |
| 74°45'14"N 94°58'09"W            |               |                    | 6268                  | October 31 approximately                                         |
|                                  |               |                    | 8376.5<br>12520       | Namery Band Dinact Brinting (NDDD)                               |
|                                  |               |                    | 16695                 | Narrow Band Direct Printing (NBDP)                               |
| Resolute                         | -             |                    | 4125J3E               | Frequencies (DSC) Operational July 15 approximately to           |
| 74°45'14"N 94°58'09"W            |               |                    | 6215J3E               | October 31 approximately                                         |
| 14 4J 14 IN 74 JO UY W           |               |                    | 8291J3E               | October 31 approximatery                                         |
|                                  |               |                    | 12290J3E              | International Distress and Calling                               |
|                                  |               |                    | 16420J3E              | Frequencies (DSC)                                                |
| Resolute                         | Ch16          |                    | 10720331              | Operational July 15 approximately to                             |
| 74°45'14"N 94°58'09"W            | Ch26*         |                    |                       | October 31 approximately                                         |

MCTS Igaluit/VFF - Broadcasts:

| TIME UTC | FREQUENCY          | CONTENTS                                                                                                 |
|----------|--------------------|----------------------------------------------------------------------------------------------------------|
| 0010     | 3253J3C (Resolute) | RADIOFACSIMILE: Ice Charts                                                                               |
|          | 7710J3C (Resolute) | Ice analysis Baffin Bay, Approaches to Resolute, Resolute-Byam,                                          |
|          |                    | Eureka Sound, McClure Strait, Parry Channel and Queen Maude.                                             |
|          |                    | For facsimile transmission details see end of listing.                                                   |
| 0110     | 2514J3E (Coral     | RADIOTELEPHONY:                                                                                          |
|          | Harbour)           | • Technical synopsis and forecasts for marine areas: 150, 155, 156,                                      |
|          | 6513J3E (Coral     | 162, 311 and 312                                                                                         |
|          | Harbour)           | • Following areas on request: 151, 152, 153, 154, 159, 160, 161, 163, 164 and 310                        |
|          |                    | Notices to Shipping for all NORDREG waters east of 106 W and along the Labrador coast southward to 58 N. |
| 0300     | 490F1B             | NAVTEX: (S) French                                                                                       |
|          |                    | • Weather forecasts for marine areas: 144, 145, 147, 148, 149 and 150                                    |
| 0310     | 518F1B             | NAVTEX: (T) English                                                                                      |
|          |                    | • Weather forecasts for marine areas: 144, 145, 147, 148, 149 and 150                                    |