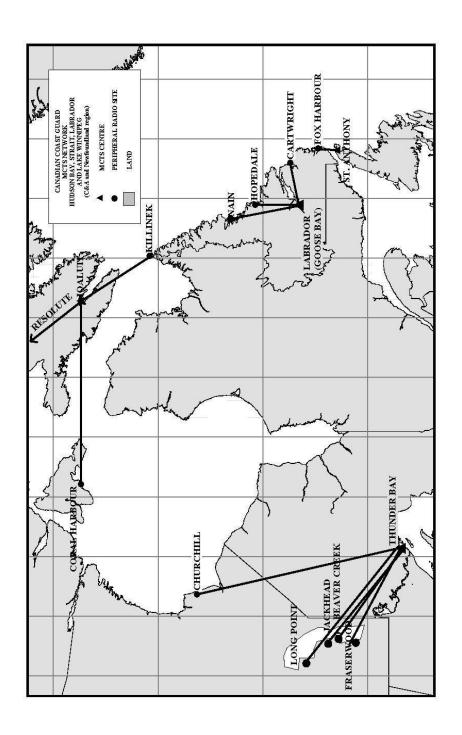

MCTS Iqaluit/VFF - Ship/Shore Communications:

| <b>Communication Sites</b>       | Channel       | Transmit           | Receive               | Domonika                                                         |
|----------------------------------|---------------|--------------------|-----------------------|------------------------------------------------------------------|
| located at :                     | Cnannel       | Frequencies        | Frequencies           | Remarks                                                          |
| Iqaluit<br>63°43'42"N 68°33'00"W | Ch16<br>Ch26* |                    |                       | Operational mid-June approximately to mid-November approximately |
| Killinek                         |               | 2182J3E            | 2182                  | Operational June 25 approximately to                             |
| 60°25'27"N 64°50'30"W            |               | 2514J3E            | 2118*                 | October 31 approximately                                         |
| Killinek                         | 403*          | 2582J3E<br>4363J3E | 2206*<br><b>4071*</b> | Operational June 25 approximately to                             |
| 60°25'27"N 64°50'30"W            | 403*          | 4303J3E            | 40/1*                 | October 31 approximately                                         |
| Coral Harbour                    |               | 2182J3E            | 2182                  | Operational July 15 approximately to                             |
| 64°08'58"N 83°22'22"W            |               | 2514J3E            | 2118*                 | October 31 approximately                                         |
|                                  |               | 2582J3E            | 2206*                 |                                                                  |
| Coral Harbour                    | 403*          | 4363J3E            | 4071*                 | Operational July 15 approximately to                             |
| 64°08'58"N 83°22'22"W            | 605*          | 6513J3E            | 6212*                 | October 31 approximately                                         |
| Resolute                         |               | 2182J3E            | 2182                  | Operational July 15 approximately to                             |
| 74°45'14"N 94°58'09"W            |               | 2582J3E            | 2206*                 | October 31 approximately                                         |
| Resolute                         | 403*          | 4363J3E            | 4071*                 | Operational July 15 approximately to                             |
| 74°45'14"N 94°58'09"W            | 825*          | 8791J3E            | 8267*                 | October 31 approximately                                         |
| Resolute                         |               |                    | 4207.5                | Operational July 15 approximately to                             |
| 74°45'14"N 94°58'09"W            |               |                    | 6312.0                | October 31 approximately                                         |
|                                  |               |                    | 8414.5                |                                                                  |
|                                  |               |                    | 12577.0               | Digital Selective Calling (DSC) Alerting                         |
| D 1.                             | +             |                    | 16804.5               | Frequencies                                                      |
| Resolute                         |               |                    | 4177.5                | Operational July 15 approximately to                             |
| 74°45'14"N 94°58'09"W            |               |                    | 6268                  | October 31 approximately                                         |
|                                  |               |                    | 8376.5<br>12520       | Namery Band Dinact Brinting (NDDD)                               |
|                                  |               |                    | 16695                 | Narrow Band Direct Printing (NBDP)                               |
| Resolute                         | -             |                    | 4125J3E               | Frequencies (DSC) Operational July 15 approximately to           |
| 74°45'14"N 94°58'09"W            |               |                    | 6215J3E               | October 31 approximately                                         |
| 14 4J 14 IN 74 JO UY W           |               |                    | 8291J3E               | October 31 approximatery                                         |
|                                  |               |                    | 12290J3E              | International Distress and Calling                               |
|                                  |               |                    | 16420J3E              | Frequencies (DSC)                                                |
| Resolute                         | Ch16          |                    | 10720331              | Operational July 15 approximately to                             |
| 74°45'14"N 94°58'09"W            | Ch26*         |                    |                       | October 31 approximately                                         |

MCTS Igaluit/VFF - Broadcasts:

| TIME UTC | FREQUENCY          | CONTENTS                                                                                                 |
|----------|--------------------|----------------------------------------------------------------------------------------------------------|
| 0010     | 3253J3C (Resolute) | RADIOFACSIMILE: Ice Charts                                                                               |
|          | 7710J3C (Resolute) | Ice analysis Baffin Bay, Approaches to Resolute, Resolute-Byam,                                          |
|          |                    | Eureka Sound, McClure Strait, Parry Channel and Queen Maude.                                             |
|          |                    | For facsimile transmission details see end of listing.                                                   |
| 0110     | 2514J3E (Coral     | RADIOTELEPHONY:                                                                                          |
|          | Harbour)           | • Technical synopsis and forecasts for marine areas: 150, 155, 156,                                      |
|          | 6513J3E (Coral     | 162, 311 and 312                                                                                         |
|          | Harbour)           | • Following areas on request: 151, 152, 153, 154, 159, 160, 161, 163, 164 and 310                        |
|          |                    | Notices to Shipping for all NORDREG waters east of 106 W and along the Labrador coast southward to 58 N. |
| 0300     | 490F1B             | NAVTEX: (S) French                                                                                       |
|          |                    | • Weather forecasts for marine areas: 144, 145, 147, 148, 149 and 150                                    |
| 0310     | 518F1B             | NAVTEX: (T) English                                                                                      |
|          |                    | • Weather forecasts for marine areas: 144, 145, 147, 148, 149 and 150                                    |