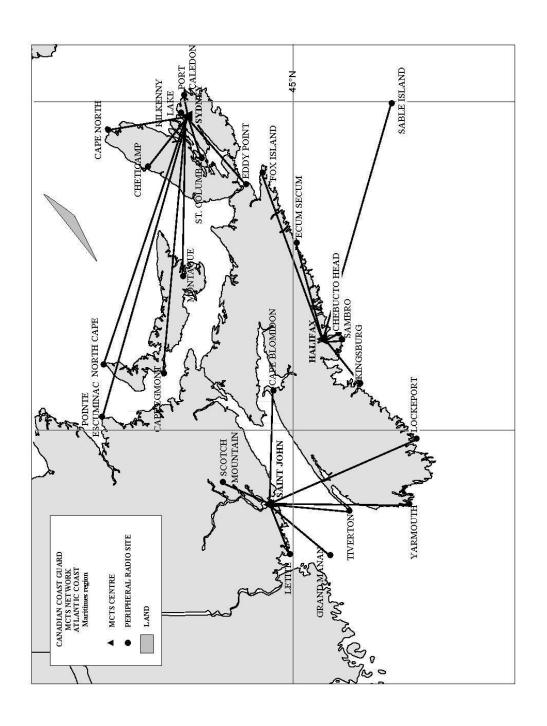

#### **◆**Halifax MCTS Centre VHF/DF Advisory Service

A VHF/DF Advisory Service is available to vessels within range of the receiver sites located at Kingsburg, Sambro, Ecum Secum and Fox Island. Information concerning position, bearing and distance may be provided for use at the discretion of the user.

### MCTS HALIFAX/VCS - SHIP/SHORE COMMUNICATIONS

| COMMUNICATION SITES   | CHANNEL | TRANSMIT    | RECEIVE     | Remarks |
|-----------------------|---------|-------------|-------------|---------|
| LOCATED AT :(NAD 83)  | CHANNEL | FREQUENCIES | FREQUENCIES | KEMAKKS |
| Sambro◆               |         | 2182J3E     |             |         |
| 44°28'21"N 63°37'13"W |         | 2514J3E     |             |         |
|                       |         | 2582J3E     |             |         |
| Sambro •              | Ch16    |             |             |         |
| 44°28'21"N 63°37'13"W | Ch26*   |             |             |         |
|                       | Ch27*   |             |             |         |
|                       | Ch70    |             |             |         |
| Ecum Secum ◆          | Ch16    |             |             |         |
| 44°57'53"N 62°08'56"W | Ch24*   |             |             |         |
|                       | Ch27*   |             |             |         |
|                       | Ch70    |             |             |         |
| Kingsburg             |         |             | 2182        |         |
| 44°16'32"N 64°17'15"W |         |             | 2118*       |         |
|                       |         |             | 2206*       |         |

### MCTS HALIFAX/VCS - SHIP/SHORE COMMUNICATIONS

| COMMUNICATION SITES   | CHANNEL | TRANSMIT    | RECEIVE     | Programme |
|-----------------------|---------|-------------|-------------|-----------|
| LOCATED AT :(NAD 83)  | CHANNEL | FREQUENCIES | FREQUENCIES | REMARKS   |
| Kingsburg *           | Ch16    |             |             |           |
| 44°16'32"N 64°17'15"W | Ch26*   |             |             |           |
|                       | Ch27*   |             |             |           |
|                       | Ch70    |             |             |           |
| Fox Island            |         |             | 2182        |           |
| 45°19'47"N 61°04'46"W |         |             | 2118*       |           |
|                       |         |             | 2206*       |           |
| Fox Island ◆          | Ch16    |             |             |           |
| 45°19'47"N 61°04'46"W | Ch24*   |             |             |           |
|                       | Ch26*   |             |             |           |
|                       | Ch70    |             |             |           |
| Halifax               | Ch12    |             |             |           |
| 44°41'03"N 63°36'35"W | Ch14    |             |             |           |
|                       | Ch16    |             |             |           |
|                       | Ch70    |             |             |           |
| Chebucto Head         | Ch12    |             |             |           |
| 44°30'26"N 63°31'24"W | Ch14    |             |             |           |
|                       | Ch16    |             |             |           |
| Sable Island (NAD 27) |         |             |             |           |
| 43°55'55"N 60°01'24"W |         |             |             |           |

### MCTS Halifax/VCS - Broadcasts:

|          | fax/VCS - Broad | casts:                                                                                 |
|----------|-----------------|----------------------------------------------------------------------------------------|
| TIME UTC | FREQUENCY       | CONTENTS                                                                               |
| 0240     | 2749J3E         | RADIOTELEPHONY:                                                                        |
|          | Ch21B           | Technical synopsis, forecasts and wave height forecasts for marine areas 203 to 214    |
|          | Sambro          | Notices to Shipping in South Coast Nova Scotia area.                                   |
|          | Fox Island      | Notices to Shipping revising the position of every reported offshore exploration and   |
|          | Ch83B           | exploitation vessel.                                                                   |
|          | Ecum Secum      |                                                                                        |
|          | Sable Island    |                                                                                        |
| 0810     | 2749J3E         | RADIOTELEPHONY:                                                                        |
|          |                 | • Technical synopsis, forecasts and wave height forecasts for marine areas 203 to 214. |
|          |                 | Notices to Fishermen (when available)                                                  |
| 1110     | Ch21B           | RADIOTELEPHONY:                                                                        |
|          | Sambro          | Notices to Shipping in South Coast Nova Scotia area.                                   |
|          | Fox Island      | Notices to Shipping revising the position of every reported offshore exploration and   |
|          | Ch83B           | exploitation vessel.                                                                   |
|          | Ecum Secum      |                                                                                        |
|          | Sable Island    |                                                                                        |
| 1540     | 2749J3E         | RADIOTELEPHONY:                                                                        |
|          | Ch21B           | • Technical synopsis, forecasts and wave height forecasts for marine areas 203 to 214. |
|          | Sambro          | Notices to Shipping in South Coast Nova Scotia area.                                   |
|          | Fox Island      | Notices to Shipping revising the position of every reported offshore exploration and   |
|          | Ch83B           | exploitation vessel.                                                                   |
|          | Ecum Secum      |                                                                                        |
|          | Sable Island    |                                                                                        |
| 1940     | 2749J3E         | RADIOTELEPHONY:                                                                        |
|          |                 | • Technical synopsis, forecast and wave height forecasts for marine areas 203 to 214.  |
|          |                 | Notices to Fishermen (when available)                                                  |

### MCTS Halifax/VCS - Broadcasts:

|            | 12018 11411411 / CB 2104444545 |                                                                                       |  |
|------------|--------------------------------|---------------------------------------------------------------------------------------|--|
| TIME UTC   | FREQUENCY                      | CONTENTS                                                                              |  |
| Continuous | Ch21B                          | RADIOTELEPHONY:                                                                       |  |
|            | Sambro                         | • Technical synopsis, forecast and wave height forecasts for marine areas 203 to 214. |  |
|            | Fox Island                     | Notices to Fishermen (when available)                                                 |  |
|            | Ch83B                          |                                                                                       |  |
|            | Ecum Secum                     |                                                                                       |  |
|            | Sable Island                   |                                                                                       |  |