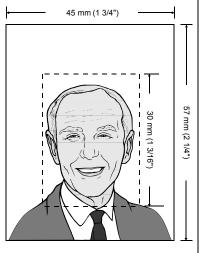

### PHOTO INSTRUCTIONS

You are not required to submit a passport type photograph or a photograph that has been taken by a professional photographer. However your photograph must meet the following criteria:

- Show a full front view of your head and shoulders.
- Use a plain, contrasting background without shadows.
- Do not wear a hat or sunglasses. Your eyes should be clearly visible and should not appear to be red.
- The photo should have been taken within the last twelve (12) months.
- Size: the photo should be no larger than 45 mm x 57 mm (1 3/4" x 2 1/4"). Your head in the photograph must be at least 30 mm (1 3/16") high.
- The photo must be original, not taken from an existing photo.
- Digitally produced photos are acceptable provided all other requirements are met.
- Cut the photograph to fit the size requirements before sending it to us.