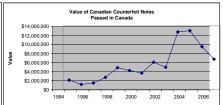

## PASSED

VALUE

|                               |             |             |             |             |             |             | Year        |             |             |              |              |             |             |
|-------------------------------|-------------|-------------|-------------|-------------|-------------|-------------|-------------|-------------|-------------|--------------|--------------|-------------|-------------|
| Denomination                  | 1994        | 1995        | 1996        | 1997        | 1998        | 1999        | 2000        | 2001        | 2002        | 2003         | 2004         | 2005        | 2006        |
| Pieces                        | 79,178      | 49,331      | 70,826      | 95,335      | 121,544     | 94,492      | 94,132      | 128,858     | 208,455     | 443,258      | 552,700      | 402,568     | 287,088     |
| Value                         | \$2,007,000 | \$1,043,350 | \$1,369,065 | \$2,600,510 | \$4,759,635 | \$4,128,130 | \$3,554,575 | \$5,979,840 | \$4,861,085 | \$12,670,980 | \$12,945,540 | \$9,395,005 | \$6,652,085 |
| Volume                        |             |             |             |             |             |             |             |             |             |              |              |             |             |
| % over previous year          | 45.8%       | -37.7%      | 43.6%       | 34.6%       | 27.5%       | -22.3%      | -0.4%       | 36.9%       | 61.8%       | 112.6%       | 24.7%        | -27.2%      | -28.7%      |
| Value<br>% over previous year | 18.8%       | -48.0%      | 31.2%       | 89.9%       | 83.0%       | -13.3%      | -13.9%      | 68.2%       | -18.7%      | 160.7%       | 2.2%         | -27.4%      | -29.2%      |