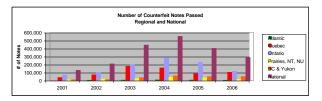

## Number of Ctfts Passed - Regional and National

|                  |        |         |         | rear    |         |         |         |
|------------------|--------|---------|---------|---------|---------|---------|---------|
| Region           | 2000   | 2001    | 2002    | 2003    | 2004    | 2005    | 2006    |
| Atlantic         | 830    | 798     | 1,973   | 6,070   | 8,179   | 6,991   | 3,447   |
| Quebec           | 26,487 | 37,379  | 72,551  | 178,976 | 157,961 | 85,192  | 103,013 |
| Ontario          | 41,048 | 70,836  | 101,062 | 197,890 | 285,928 | 225,456 | 115,492 |
| Prairies, NT, NU | 12,144 | 9,469   | 20,813  | 24,170  | 41,164  | 34,301  | 15,359  |
| BC & Yukon       | 13,623 | 10,376  | 12,056  | 36,152  | 59,468  | 50,628  | 49,777  |
| National         | 94,132 | 128,858 | 208,455 | 443,258 | 552,700 | 402,568 | 287,088 |