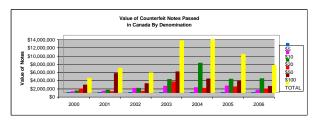

| Denomination | 2000        | 2001        | 2002        | 2003         | 2004         | 2005        | 2006        | previous |
|--------------|-------------|-------------|-------------|--------------|--------------|-------------|-------------|----------|
| \$5          | \$23,365    | \$26,530    | \$73,915    | \$94,000     | \$69,580     | \$66,615    | \$84,005    | 26.1%    |
| \$10         | \$289,680   | \$407,900   | \$1,089,680 | \$1,589,980  | \$1,232,690  | \$1,649,970 | \$643,020   | -61.0%   |
| \$20         | \$473,480   | \$616,760   | \$1,102,040 | \$3,231,500  | \$7,201,820  | \$3,324,820 | \$3,433,760 | 3.3%     |
| \$50         | \$913,650   | \$263,750   | \$364,750   | \$2,633,000  | \$1,100,950  | \$1,447,100 | \$938,400   | -35.2%   |
| \$100        | \$1,854,400 | \$4,664,900 | \$2,230,700 | \$5,122,500  | \$3,340,500  | \$2,906,500 | \$1,552,900 | -46.6%   |
| TOTAL        | \$3,554,575 | \$5,979,840 | \$4.861.085 | \$12,670,980 | \$12,945,540 | \$9.395.005 | \$6,652,085 | -29.2%   |