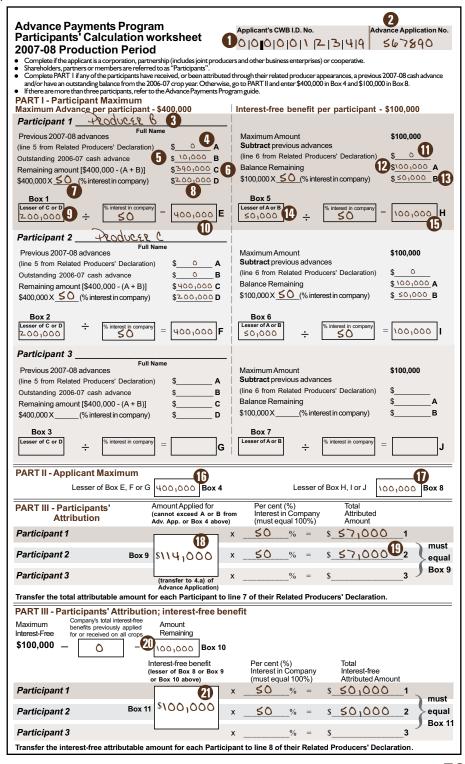

## How to complete a Participants' Calculation Worksheet

For the purposes of this form, each shareholder, partner or member is referred to as a "participant". This form determines the amount the company can receive, based on previous advances applied for or attributed to company participants and the financial interest each participant has in the company.

- 1. Enter the advance applicant's CWB ID number.
- 2. Enter the six-digit Advance Application number, imprinted in the box on the top-centre of the advance application form.
- 3. Enter the full name of each participant in the spaces provided.

#### Outstanding 2006-07 cash advance

Any outstanding 2006-07 cash advance balance must be indicated in the area designated for outstanding 2006-07 cash advances.

## No previous advances

If no previous advances have been applied for by or attributed to any company participants (including any advances outstanding from the 2006-07 program), you may proceed to Part II -Applicant Maximum, and enter \$400,000 in Box 4 and \$100,000 in Boxes 8 and 10.

## Part I - Participant maximum

This section determines each participant's maximums, based on previous advances applied for or attributed, and their financial interest in the company.

#### Maximum advance

- Enter the total amount of advances previously applied for by or attributed to the participant (include pre-harvest advances) from line 5 of the Related Producers' Declaration.
- 5. Enter any outstanding 2006-07 advance balance for the participant.
- Subtract previous advances (including 2006-07 balances) from the participant's maximum of \$400.000 and enter the balance on line C.
- Enter the per cent interest the participant has in the company.
- Multiply \$400,000 by the participant's per cent interest in the company and enter the result on line D.
- 9. Enter the lesser of line C or line D in Box 1.
- 10. Divide Box 1 by the participant's per cent interest in the company. Enter the total in Box E.

This represents the maximum allowable advance for which the participant is eligible.

#### Interest-free benefit

- Enter the total amount of interest-free benefits previously applied for or attributed to the participant from line 6 of the Related Producers' Declaration.
- Subtract previous interest-free advances from the participant's maximum of \$100,000 and enter the total on line A.
- 13. Multiply \$100,000 by the participant's percentage interest in the company and enter the result in line B.
- 14. Enter the lesser of line A or line B in Box 5.
- 15. Divide Box 5 by the participant's per cent interest in the company. Enter the total in Box H. This represents the maximum interest-free benefit for which the participant is eligible.

Repeat steps 3 through 15 for each participant. Use extra forms where necessary.

## Part II - Applicant maximums

This section calculates the maximum amount the company is eligible to receive.

- 16. Enter the lesser of Box E, F or G in Box 4.
- 17. Enter the lesser of Box H, I or J in Box 8.

## Part III - Participants' attribution

This section calculates each participant's share of the total advance and the interest-free portion.

- 18. In Box 9, enter the amount the company is applying for or Box 4, whichever is less. (Cannot exceed Box A or B on the advance application form).
- 19. Multiply the amount applied for by each participant's interest in the company. Enter the result under "total attributed amount" (lines 1, 2, and 3).
- 20. Subtract the total interest-free benefit(s) the company has previously applied for or received on all crops from \$100,000. Enter the amount remaining in Box 10.
- 21. In Box 11, enter the company's interest-free benefit, which is the lesser of Box 8, Box 9 or Box 10. Multiply the interest-free benefit by each participant's interest in the result under "Total Interest-free Attributed Amount" lines 1, 2, 3.

Transfer each participant's total attributed amount to line 7 of their *Related Producers' Declaration*. Transfer each participant's interest-free attributed amount to line 8 of their *Related Producers' Declaration*.