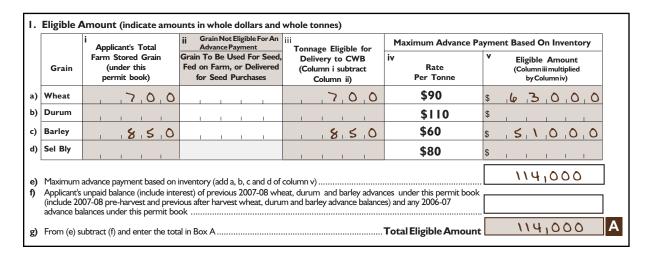

## Eligible amount

- Enter the applicant's total tonnage in storage on the farm including carryover stocks and current production in column i.
  - Only include the applicant's stocks of grain.

- 2. Record tonnages to be used for seed, fed on farm and deliveries to purchase seed in column ii.
- 3. Calculate the tonnage eligible for delivery to the CWB, column iii, by subtracting column ii from column i.
- 4. Multiply column iii by the rate per tonne, column iv, to complete the eligible amount column v.
- 5. Add the eligible amounts for each grain together and record the total under 1(e).
- 6. Record the amount of the applicant's unpaid balance of previous 2007-08 wheat, durum and barley advances received (include pre-harvest advances) through this permit book in 1(f).
- Subtract 1(f) from 1(e) and enter the result in 1(g), Total Eligible Amount.