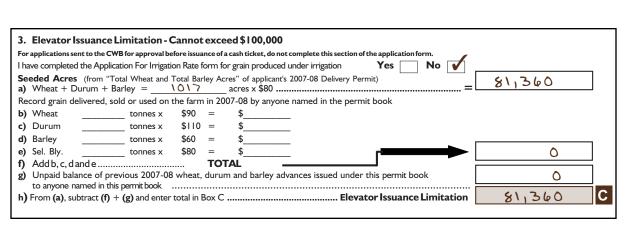

- 10. For applicants without irrigated acres, record all wheat and barley seeded acres that appear in the space provided in 3(a).
- 11. Multiply the total seeded acres by the seeded acre rate (\$80.00) and enter the result in 3(a). For applicants who are applying for the irrigated rate, transfer the amount from the *Application For Irrigation Rate* form (Total (C+D+E)) to Box 3(a) on the application form.
- 12. List the tonnes of wheat, durum, barley and selected barley that have been delivered, sold or used on the farm by anyone named in the delivery permit book. Multiply each by the rate and enter the results in the spaces provided. When determining the number of tonnes delivered, do not include storage deliveries from a previous crop year settled this crop year. Add the amounts for 3(b) through to 3(e) and enter the total in 3(f).
- 13. In 3(g), list the total 2007-08 wheat and barley advances outstanding through this permit book by anyone named in this permit book (include pre-harvest advances).
- 14. Subtract 3(f) and 3(g) from 3(a) to determine the **Elevator Issuance Limitation** in Box (C).

Deduct for grain delivered, sold or used on farm in the 2007-08 crop year.