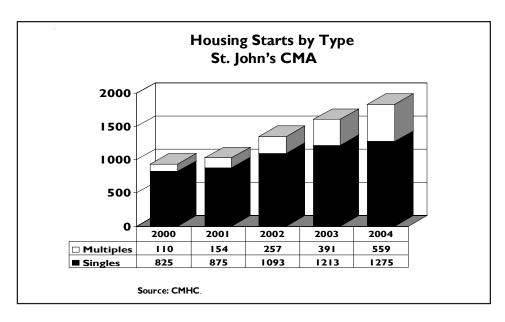

# Housing Starts Hit 30 Year High in 2004

Despite signs of easing during the fourth quarter, local housing starts hit a 30 year high in 2004. At 1,834 units, total starts increased 14.3 per cent over the previous year and posted their strongest performance since 1975. While gains were widespread throughout the industry, the multiples segment of the market saw the largest increase. Underpinned by a four fold increase in semi-detached townhouses, multiple starts advanced 43.0 per cent to 559 units last year. Single-detached starts rose an additional 5.1 per cent to 1,275 units. Low interest rates, ongoing migration to the region and sustained income growth were major factors behind the fifth year of growth in housing starts.