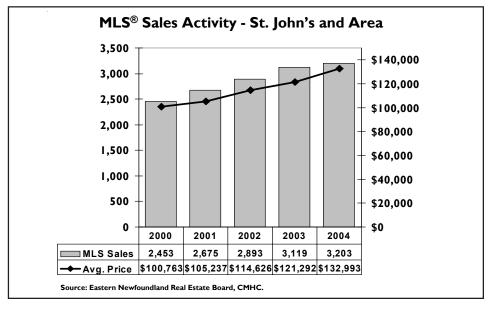

After posting the strongest quarter on record between July and September, MLS® residential sales through the Eastern Newfoundland Real Estate Board also showed signs of weakening during the final three

months of 2004. At 821 units, MLS® residential sales decreased 9.0 per cent from the same period in 2003. Strong gains during the first nine months more than offset the recent decline, with MLS® residential sales climbing to 3,203 units and hitting record levels for the sixth consecutive year in 2004. Sustained demand and sales of more expensive homes served to push the average MLS® price up 9.6 per cent last year to a another record level of \$132,993.