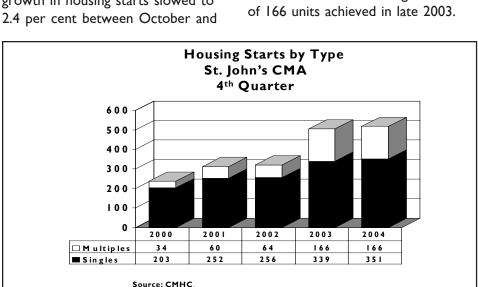

Pace of Growth in Housing Starts Slows in Fourth Quarter

Following healthy gains during the first three quarters, the pace of growth in housing starts slowed to 2.4 per cent between October and

December. This compared to an increase of 17.2 per cent during the third quarter and represented the smallest rate of quarterly growth in almost two years. The slight rise in housing starts was entirely due to a 3.5 per cent increase in singledetached units. In the face of dwindling demand, gains in single-detached starts were largely due to more speculative activity as builders opted to pour foundations before the winter freeze. This was unlike recent years, when home builders remained extremely busy during the early winter months just trying to keep up with current demand. In contrast to singles, multiple unit activity was flat during the fourth quarter with the number of starts matching the level of 166 units achieved in late 2003.