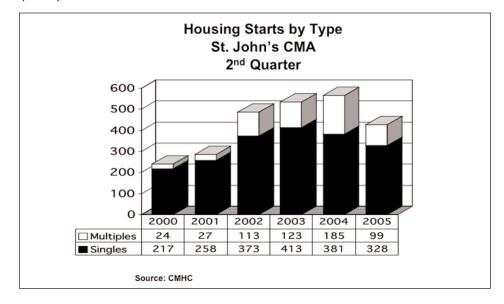

#### Rising Inventories Impact Housing Starts

Housing starts within the St. John's region declined for the second consecutive quarter between April and June, the first back-to-back quarterly decrease since 1998. Demand for new homes continues to be impacted by a growing supply of competitively priced existing dwellings. Within the St. John's region, MLS® active residential listings reached a six-year high at the end of May. With inventories on the rise, home buyers have been presented with a broader range of homes to choose from. Given these circumstances, the supply of newly complete and unsold homes has also been edging higher in recent months. The net effect of these rising inventories has been a slowdown in the residential construction industry. Within the industry, multiple units suffered the largest decline, as evidenced by an 86.9 per cent decrease from the second

#### Volume 9, Edition 2 Second Quarter 2005

quarter of last year. While there have been fewer starts for all styles of multiple dwellings this year, the major reason for the decline has been a reduction in semi-detached construction. For the first half of 2005, semidetached starts were down 47.3 per cent.

Single-detached starts were more resilient during the second quarter, registering a decline of 13.9 per cent from the same period in 2004. When combined with earlier losses, residential construction within the region is down 19.0 per cent during the first six months of 2005.