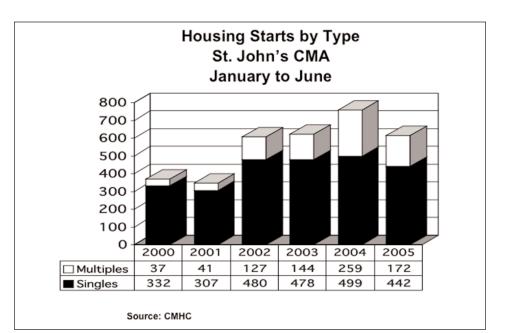

#### Rising Inventories Impact Housing Starts

Housing starts within the St. John's region declined for the second consecutive quarter between April and June, the first back-to-back quarterly decrease since 1998. Demand for new homes continues to be impacted by a growing supply of competitively priced existing dwellings. Within the St. John's region, MLS® active residential listings reached a six-year high at the end of May. With inventories on the rise, home buyers have been presented with a broader range of homes to choose from. Given these circumstances, the supply of newly complete and unsold homes has also been edging higher in recent months. The net effect of these rising inventories has been a slowdown in the residential construction industry. Within the industry, multiple units suffered the largest decline, as evidenced by an 86.9 per cent decrease from the second

#### Volume 9, Edition 2 Second Quarter 2005

quarter of last year. While there have been fewer starts for all styles of multiple dwellings this year, the major reason for the decline has been a reduction in semi-detached construction. For the first half of 2005, semidetached starts were down 47.3 per cent.

Single-detached starts were more resilient during the second quarter, registering a decline of 13.9 per cent from the same period in 2004. When combined with earlier losses, residential construction within the region is down 19.0 per cent during the first six months of 2005.