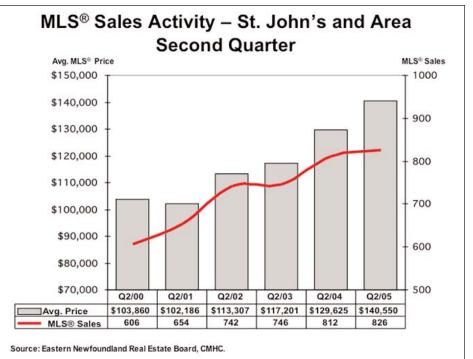

#### MLS<sup>®</sup> Residential Sales Edge Higher in 2nd Quarter

Demand for resale properties remained bouyant during the second quarter of 2005 as MLS® residential sales through the Eastern Newfoundland Real Estate Board edged higher. At 826 units, MLS® residential sales increased by a modest 1.7 per cent from the second quarter of 2004. When coupled with strong gains during the first three months, year-todate MLS® residential sales have advanced 3.7 per cent to 1,273 homes. Double digit increases in April and June more than offset a slight decline in May, as the average MLS® residential house price moved up 8.4 per cent from the second quarter of 2004 to \$140,550. While the surge in the average price is partly due to sustained demand, it is mostly a result of an increase in the sale of higher priced homes. During the second quarter, sales of homes priced between \$150,000 and \$200,000 jumped 50 per cent from the same time last year while units priced between \$200,000 and \$250,000 were 28 per cent above 2004 levels.