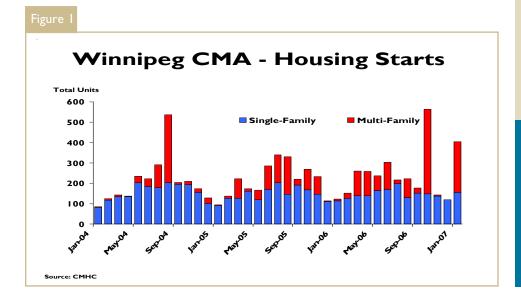

## **Strong Start to 2007 for Housing Starts**

Total housing starts experienced a healthy start to the year in the Winnipeg Census Metropolitan Area (CMA). The multi-family sector was the main contributor to new homes started this January. As well, single-detached starts were strong, posting increases over last January. With 404 units started in the first month of this year, builders are creating the framework to establish even better

results for housing starts in 2007 compared to 2006. This was the highest number of total starts in January since 1987 in the Winnipeg CMA, and more than three times the number of total starts noted in January of 2006.

The multi-family sector, which includes semi-detached, row and apartment units, demonstrated a strong beginning

to the year with 249 units breaking ground. This high number of starts contrasts with the number of multifamily starts that have been seen in January in previous years. Last year there were a mere eight units started and only four starts recorded in January 2005. Also impressive is the fact that this is the highest number of multi-family starts for the month of January since 1987. This being said, it is not unusual for the number of multiple-family starts to fluctuate from month to month and, as such, we may see lower numbers posted in the months to come. Multiple-family construction is expected to remain strong in 2007, particularly in response to the seniors' market and the condo market gaining additional interest from buyers. The majority of the multifamily units started in January were in apartment structures, totaling 240 apartment units. These units are divided between two rental complexes and two condo complexes within Winnipeg city limits. The additional nine units were row condos in Taché R.M.

Single-detached housing also had a solid start to 2007. Work commenced on 155 units, for a 36 per cent increase from January 2006. This also represents the greatest number of single-detached starts for the month of January since 1990. Not all units started were within city limits. Construction began on 28 single-

detached units in the surrounding areas, almost double the number of units started one year ago. This is evidence that we can expect another strong year of housing construction in Winnipeg. Builders continue to respond to strong demand and do not appear to be slowed by the colder temperatures associated with winter.