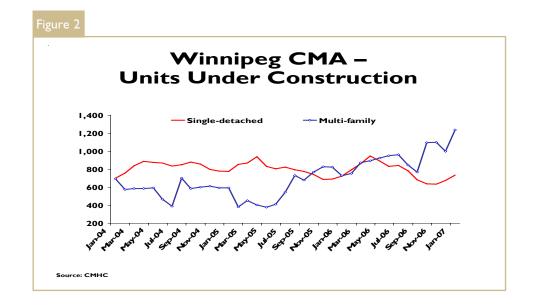

At the end of January, in the Winnipeg CMA, there were 1,237 multi-family

units under construction, an increase of 70 per cent over the number of units under construction last year at this time. There were nine multi-family units completed in the first month of the year. However, there continues to be 29 units sitting unabsorbed at this time, down 62 per cent compared to January 2006. One reason for this drop is that in the multi-family market most multi-family dwellings are absorbed at completion, and as such, the absorption rate for multi-family units tends to fluctuate with the number of units completed. The current supply of multi-family units in January, including units unoccupied at completion as well as those under construction, stands at 1,266 units. At the current 12 month rate of absorption, this supply would be exhausted in about 22 months.

The first month of the year had 102 single-detached units completed in the Winnipeg CMA, up 26 per cent from one year ago. The number of single-detached homes absorbed in January was III units, down two per cent from the same time last year. Due to these high levels of activity, there are 734 single-detached units currently under construction in the Winnipeg CMA and 192 singledetached units sitting unoccupied. This brings the total supply of singledetached units to 926 at the end of January 2007, an increase of six per cent over the level of supply observed last year. At the current 12 month average absorption rate, builders are maintaining enough supply to meet market demand for just over six months.