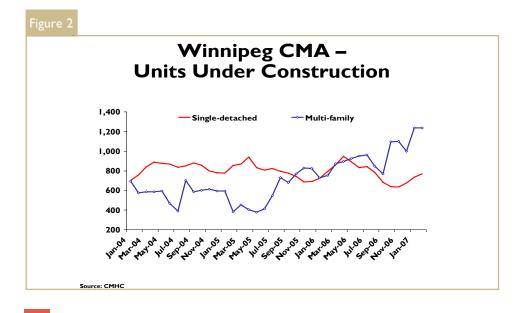

At the end of February, in the Winnipeg CMA, there were 1,237 multi-family units under construction, an increase of 64 per cent over the number of units under construction last year at this time. There were only two multi-family units completed in the second month of the year. Despite low completion numbers, there are 35 units completed and unabsorbed at this time, down 55 per cent compared to February 2006. The attractiveness of the multi-family market is increasing in Winnipeg in response to seniors' demand as well as an increasing interest in the condo market. The current supply of multifamily units at the end of February continues to increase with 1,272 units completed and unoccupied as well as those under construction. At the current 12 month rate of absorption, this supply would be exhausted in about 22 months.

The total supply of single-detached units, including home under construction and those completed and unoccupied, at the end of February 2007 was 947 units, an increase of 15 per cent over the level of supply observed last year. At the current 12 month average absorption rate, builders are maintaining enough supply to meet market demand for just over six months.