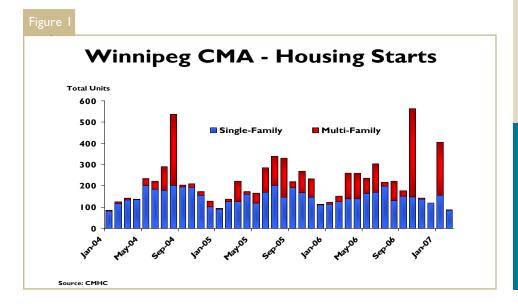

# February Experiences a Weakening in Housing Starts

The Winnipeg Census Metropolitan Area (CMA) experienced a year-over-year decline in total housing starts in the month of February. There were 87 new starts this year compared to 152 total starts in February of last year. The majority of the activity was in the single-detached market while the multi-family sector posted very few starts this month. Despite the decline

in starts from last February, the total number of starts in the Winnipeg CMA after two months is almost 80 per cent higher than it was over the same period last year. This represents a total of 491 new units now underway.

Single-detached housing was the big contributor to the number of starts

recorded in February. Builders commenced work on 85 units, for a 33 per cent decrease from February 2006. Of the 85 units started in the CMA, 29 of these were in surrounding areas, 61 per cent higher than the number of units started one year ago. Despite lower numbers this February, the total number of starts this year is on par with the two-month total from 2006. This is due to the strong start to the year that the Winnipeg CMA achieved. Year-to-date single-detached starts are now at 240 units.

The multi-family sector, which includes semi-detached, row and apartment units, also encountered a slow down in February with a mere two units breaking ground. This is in contrast to the 26 multi-family starts noted in February 2006. It is not unusual for the number of multiple-family starts to fluctuate from month to month and, as such, the lower numbers posted in February are not a concern. With 251 units started to-date in the multi-family sector, the Winnipeg CMA is well on its way to post substantial numbers for the year.