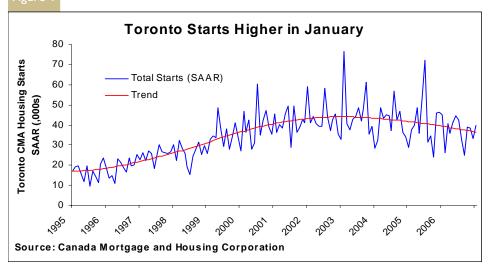

## **Strong Low-Rise Starts**

Toronto housing starts were strong in January, with low-rise home construction leading the way. Nearly 2,100 foundations were laid for single-detached, semi-detached and row (town) houses, representing an increase of approximately 30 per cent over January 2006. Condominium apartment construction decreased by almost 47 per cent, with just less than 400 unit starts compared to more than 700 last year. These results bucked the trend observed over the past three years, during which time low-rise construction edged lower while condominium apartment construction was at or near record levels.

New home construction activity this January was not representative of the market trend to a greater share of high-rise development. Since 2003, low-rise sales have been trending downward, while condominium apartment sales have moved upward and remained near record levels. With new home sales a leading indicator of starts, expectations are for fewer of the low rise singledetached, semi-detached and row houses starting construction over the next year. The high rise condominium apartment type of home starts will account for a greater share of new home construction.