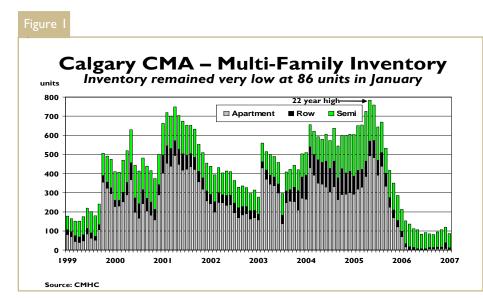

Meanwhile, multi-family starts, which include semi-detached units, rows, and apartments, totalled 195 units last month, a decline of about 21 per cent from the production level of January 2006. The reduction in activity can be attributed to a drop in apartment starts. However multi-family starts can be volatile from month to month and building permit data indicate that new multi-family projects should come on stream in the coming months.

Absorptions exceeded completions during the month of January and as a result inventory has been reduced. In January, 670 single-detached units were completed while 681 units were absorbed. In the multi-family market, 297 multi-family units were completed and 307 units absorbed. The inventory of single-detached units currently stands at 436 units, down about 16 per cent from January 2006. In the same period of comparison, inventory of multi-family units decreased by about 59 per cent to a low 86 units. Most of the multi-family units in inventory are semi-detached units, there are only seven row and five apartment units completed and unoccupied. For those looking for a new condominium apartment, with immediate possession, there is not much to choose from.