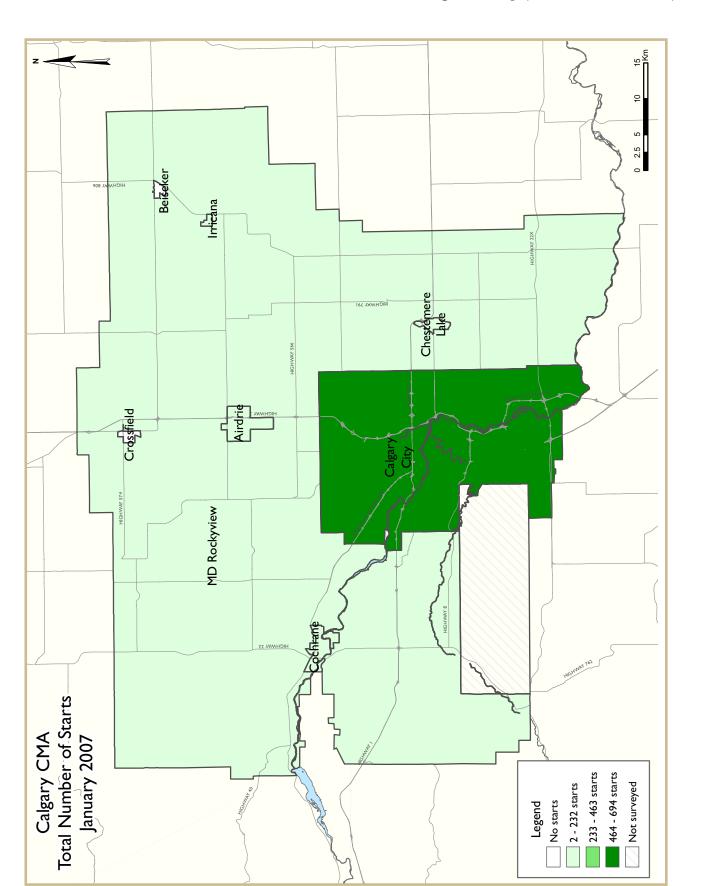

# Canada

capacity constraints from 2005 which pushed production into 2006. January 2007 is the 4<sup>th</sup> highest level of singledetached starts on record for any January. Areas within the Calgary CMA where housing starts increased included Cochrane, Irricana, and MD Rockyview.