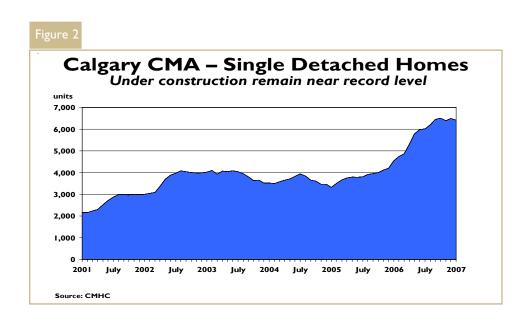

### Housing Starts Ease in January

New construction of single-detached and multi-family units both eased in January in the Calgary Census Metropolitan Area (CMA). A total of 800 units were started in January 2007, a decrease of about 26 per cent from the 1,086 units that were started in January 2006. Single-detached starts declined from 838 units in January 2006 to 605 units in January 2007. The drop in single-detached starts should not be viewed as a major concern at this point in time because January 2006 was the strongest beginning to a year on record, and activity in the early part of 2006 was elevated by

# Canada

capacity constraints from 2005 which pushed production into 2006. January 2007 is the 4<sup>th</sup> highest level of singledetached starts on record for any January. Areas within the Calgary CMA where housing starts increased included Cochrane, Irricana, and MD Rockyview.

Overall, housing activity remained very high in the Calgary CMA, at the end of January there were 14,157 total housing units under construction. The total number of units under construction is about two per cent below the record level that was reached in November 2006. The number of units under construction has dipped for the last two months as the number completions have exceeded new housing starts. This trend is projected to continue as housing starts are forecasted to ebb from last year while completions are expected to rise during the year. All housing units completed during the month of January in Airdrie, Beiseker, Chestermere, Cochrane, Crossfield, Irricana, and MD Rockyview were also absorbed. Only the City of Calgary did not have a 100 per cent absorption rate at completion.