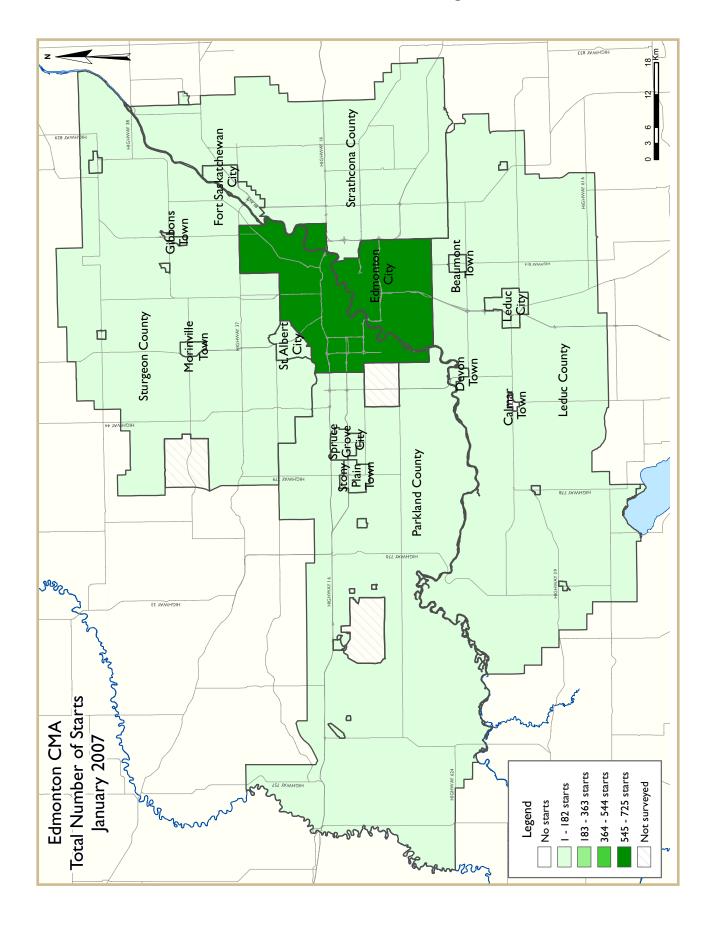

 $Source: CM\,HC\,\,(Starts\,\,and\,\,Co\,mpletions\,\,Survey, M\,arket\,\,Absorption\,\,Survey)$ 

|                               | Table I.I: I |          |                      |        | ry by Sul       | omarket         |                             |                  |        |
|-------------------------------|--------------|----------|----------------------|--------|-----------------|-----------------|-----------------------------|------------------|--------|
|                               |              |          | February             | y 2007 |                 |                 |                             |                  |        |
|                               |              |          | Owne                 | rship  |                 |                 | _                           |                  |        |
|                               |              | Freehold |                      |        | ondominiun      | n               | Ren                         | ital             |        |
|                               | Single       | Semi     | Row, Apt.<br>& Other | Single | Row and<br>Semi | Apt. &<br>Other | Single,<br>Semi, and<br>Row | Apt. &<br>Other  | Total* |
| STARTS                        |              |          |                      |        |                 |                 |                             |                  |        |
| Edmonton City                 |              |          |                      |        |                 |                 |                             |                  |        |
| February 2007                 | 343          | 62       | 3                    | 0      | 52              | 272             | 0                           | 0                | 732    |
| February 2006                 | 407          | 70       | 0                    | 18     | 101             | 206             | 0                           | 69               | 871    |
| Beaumont Town                 |              |          |                      | ,      |                 |                 |                             |                  |        |
| February 2007                 | 15           | 0        | 0                    | 0      | 0               | 0               | 0                           | 0                | 15     |
| February 2006                 | 27           | 14       | 0                    | 0      | 6               | 0               | 0                           | 0                | 47     |
| Devon Town                    |              |          |                      | ,      |                 |                 |                             |                  |        |
| February 2007                 | 0            | 0        | 0                    | 0      | 0               | 0               | 0                           | 0                | 0      |
| February 2006                 | 1            | 0        | 0                    | 0      | 0               | 0               | 0                           | 0                | 1      |
| Fort Saskatchewan City        |              |          |                      |        | -               | -               | -                           | ,                | •      |
| February 2007                 | 22           | 2        | 0                    | 0      | 6               | 0               | 0                           | 0                | 30     |
| February 2006                 | 14           | 0        | 0                    | 0      | 0               | 0               | 0                           | 0                | 14     |
| Leduc City                    |              |          | J                    |        |                 | J               |                             | , and the second |        |
| February 2007                 | 28           | 6        | 0                    | 0      | 0               | 0               | 0                           | 0                | 34     |
| February 2006                 | 15           | 8        | 0                    | 0      | 0               | 0               | 0                           | 0                | 23     |
| Leduc County                  | 13           |          | J                    | J      | J               | J               | U                           | J                | 23     |
| February 2007                 | 8            | 0        | 0                    | 0      | 0               | 0               | 0                           | 0                | 8      |
| February 2006                 | 6            | 0        | 0                    | 0      | 0               | 0               | 0                           | 0                | 6      |
| Morinville Town               | J            |          | J                    | J      | J               | J               | J                           | Ŭ                | J      |
| February 2007                 | 13           | 0        | 0                    | 0      | 0               | 0               | 0                           | 0                | 13     |
| February 2006                 | 6            | 0        | 0                    | 0      | 0               | 0               | 0                           | 0                | 6      |
| Parkland County               | J            |          | J                    | U      | U               | J               | U                           | J                | J      |
| February 2007                 | 14           | 0        | 0                    | 0      | 0               | 0               | 0                           | 0                | 14     |
| February 2006                 | 16           | 0        | 0                    | 0      | 0               | 0               | 0                           | 0                | 16     |
| Spruce Grove City             | 10           | U        | U                    | U      | U               | U               | U                           | U                | 10     |
| February 2007                 | 28           | 2        | 0                    | 0      | 0               | 0               | 0                           | 0                | 30     |
|                               | 31           | 4        | 0                    | 0      | 0               | 0               | 0                           | 0                | 35     |
| February 2006 St. Albert City | 31           | 4        | U                    | U      | U               | U               | U                           | U                | 33     |
| •                             | 18           | 4        | 0                    | 0      | 4               | 0               | 0                           | 0                | 26     |
| February 2007                 | 27           | 0        | 0                    | 0      | 4               | 0               | 0                           | 0                | 33     |
| February 2006                 | 21           | U        | U                    | U      | 0               | U               | U                           | U                | 33     |
| Stony Plain Town              | 0            |          | 0                    | 0      | 0               | ^               | 0                           | 0                |        |
| February 2007                 | 9            | 0        | 0                    | 0      | 0               | 0               | -                           | 0                | 9      |
| February 2006                 | 14           | 2        | 0                    | 0      | 0               | 0               | 0                           | 0                | 16     |
| Strathcona County             |              | •        |                      | 4      | 10              | 00              | •                           |                  | 174    |
| February 2007                 | 53           | 0        | 0                    | 4      | 18              | 99              |                             | 0                | 174    |
| February 2006                 | 79           | 18       | 0                    | 0      | 0               | 0               | 0                           | 0                | 97     |
| Sturgeon County               |              | _        |                      |        |                 |                 | •                           |                  |        |
| February 2007                 | 18           | 0        | 0                    | 0      | 0               | 0               |                             | 0                | 18     |
| February 2006                 | 6            | 0        | 0                    | 0      | 0               | 0               | 0                           | 0                | 6      |
| Remainder of the CMA          |              | -        |                      |        |                 |                 |                             |                  |        |
| February 2007                 | 3            | 0        | 0                    | 0      | 0               | 0               | -                           | 0                | 3      |
| February 2006                 | 2            | 0        | 0                    | 0      | 0               | 0               | 0                           | 0                | 2      |
| Edmonton CMA                  |              |          |                      |        |                 |                 |                             |                  |        |
| February 2007                 | 572          | 76       | 3                    | 4      | 80              | 371             | 0                           | 0                | 1,106  |
| February 2006                 | 651          | 116      | 0                    | 18     | 113             | 206             | 0                           | 69               | 1,173  |

|                                | Table I.I: H | Housing  | Activity             | Summa  | ry by Sut       | market          |                             |                 |        |
|--------------------------------|--------------|----------|----------------------|--------|-----------------|-----------------|-----------------------------|-----------------|--------|
|                                |              |          | February             |        | •               |                 |                             |                 |        |
|                                |              |          | Owne                 |        |                 |                 |                             |                 |        |
|                                |              | Freehold | Owne                 |        | 4! !            |                 | Ren                         | tal             |        |
|                                |              | rreenoid |                      |        | ondominium      | 1               | C:l -                       |                 | Total* |
|                                | Single       | Semi     | Row, Apt.<br>& Other | Single | Row and<br>Semi | Apt. &<br>Other | Single,<br>Semi, and<br>Row | Apt. &<br>Other |        |
| UNDER CONSTRUCTION             |              |          |                      |        |                 |                 |                             |                 |        |
| Edmonton City                  |              |          |                      |        |                 |                 |                             |                 |        |
| February 2007                  | 3,176        | 390      | 45                   | 6      | 824             | 4,256           | 22                          | 180             | 8,899  |
| February 2006                  | 2,593        | 280      | 8                    | 31     | 852             | 3,938           | 76                          | 501             | 8,279  |
| Beaumont Town                  |              |          |                      |        |                 |                 |                             |                 |        |
| February 2007                  | 307          | 42       | 0                    | 0      | 90              | 0               | 0                           | 41              | 480    |
| February 2006                  | 176          | 14       | 0                    | 0      | 10              | 0               | 0                           | 41              | 241    |
| Devon Town                     |              |          |                      |        |                 |                 |                             |                 |        |
| February 2007                  | 11           | 0        | 0                    | 0      | 6               | 0               | 0                           | 0               | 17     |
| February 2006                  | 19           | 0        | 0                    | 0      | 4               | 0               | 0                           | 0               | 23     |
| Fort Saskatchewan City         |              | -        |                      |        | -               | _               |                             |                 |        |
| February 2007                  | 130          | 46       | 0                    | 0      | 51              | 79              | 0                           | 0               | 306    |
| February 2006                  | 108          | 0        | 0                    | 2      | 26              | 72              | 0                           | 0               | 208    |
| Leduc City                     |              | -        |                      | _      |                 | · -             | -                           | -               |        |
| February 2007                  | 262          | 28       | 0                    | 0      | 28              | 0               | 0                           | 24              | 342    |
| February 2006                  | 103          | 30       | 0                    | 0      | 21              | 0               | 0                           | 0               | 154    |
| Leduc County                   | 103          | 30       | J                    |        | £1              |                 | J                           | J               | 131    |
| February 2007                  | 71           | 0        | 0                    | 0      | 0               | 0               | 0                           | 0               | 71     |
| February 2006                  | 32           | 0        | 0                    | 0      | 0               | 0               | 0                           | 0               | 32     |
| Morinville Town                | JE           | J        | J                    | J      | J               | J               | J                           | J               | 72     |
| February 2007                  | 98           | 14       | 0                    | 0      | 0               | 85              | 0                           | 0               | 197    |
| February 2006                  | 50           | 0        | 0                    | 0      | 17              | 61              | 0                           | 0               | 128    |
| Parkland County                | 30           | U        | U                    | U      | 17              | 01              | U                           | U               | 120    |
| February 2007                  | 174          | 6        | 0                    | 0      | 0               | 0               | 0                           | 0               | 180    |
| February 2006                  | 102          | 6        | 0                    | 0      | 0               | 0               | 0                           | 0               | 108    |
| Spruce Grove City              | 102          | 0        | U                    | U      | U               | U               | U                           | U               | 100    |
| -                              | 334          | 72       | 0                    | 0      | 21              | 52              | 0                           | 0               | 479    |
| February 2007<br>February 2006 | 194          | 26       | 0                    | 0      | 23              | 52              | 0                           | 98              | 393    |
| ·                              | 174          | 26       | U                    | U      | 23              | 32              | U                           | 70              | 373    |
| St. Albert City                | 22.4         | 4.6      | 0                    | •      | 0.1             | 224             | 0                           | 0               | F 7 7  |
| February 2007                  | 224          | 46<br>2  | 0                    | 0      | 81              | 226             | 0                           | 0               | 577    |
| February 2006                  | 210          |          | U                    | U      | 50              | 139             | U                           | 81              | 482    |
| Stony Plain Town               | 150          | 20       | 0                    | •      | 0               |                 | 0                           | 0               | 2.40   |
| February 2007                  | 150          | 30       |                      | 0      | 0               | 60              | 0                           | 0               | 240    |
| February 2006                  | 89           | 30       | 0                    | 0      | 4               | 74              | 0                           | 0               | 197    |
| Strathcona County              | F3.4         |          |                      |        | 105             | 270             |                             | 124             |        |
| February 2007                  | 534          | 8        |                      | 14     | 105             | 379             | 0                           | 134             | 1,174  |
| February 2006                  | 393          | 44       | 0                    | 6      | 46              | 212             | 0                           | 0               | 701    |
| Sturgeon County                |              |          |                      |        |                 |                 |                             |                 |        |
| February 2007                  | 120          | 0        |                      | 0      | 0               | 0               | 0                           | 0               | 120    |
| February 2006                  | 69           | 0        | 0                    | 0      | 0               | 0               | 0                           | 0               | 69     |
| Remainder of the CMA           |              |          |                      |        |                 |                 |                             |                 |        |
| February 2007                  | 77           | 2        |                      | 0      | 0               | 0               | 4                           | 0               | 83     |
| February 2006                  | 49           | 2        | 0                    | 0      | 0               | 8               | 0                           | 0               | 59     |
| Edmonton CMA                   |              |          |                      |        |                 |                 |                             |                 |        |
| February 2007                  | 5,668        | 684      |                      | 20     | 1,206           | 5,137           | 26                          | 379             | 13,165 |
| February 2006                  | 4,187        | 434      | 8                    | 39     | 1,053           | 4,556           | 76                          | 721             | 11,074 |

Source: CM HC (Starts and Completions Survey, Market Absorption Survey)

|                        | Table I.I: I |          | _                    |        | ry by Sul       | omarket         |                             |                 |          |
|------------------------|--------------|----------|----------------------|--------|-----------------|-----------------|-----------------------------|-----------------|----------|
|                        |              |          | <b>Februar</b>       | y 2007 |                 |                 |                             |                 |          |
|                        |              |          | Owne                 | rship  |                 |                 |                             |                 |          |
|                        |              | Freehold |                      |        | Condominiun     | ,               | Ren                         | ıtal            |          |
|                        | Single       | Semi     | Row, Apt.<br>& Other | Single | Row and<br>Semi | Apt. &<br>Other | Single,<br>Semi, and<br>Row | Apt. &<br>Other | Total*   |
| COMPLETIONS            |              |          |                      |        |                 |                 | KOW                         |                 |          |
| Edmonton City          |              |          |                      |        |                 |                 |                             |                 |          |
| February 2007          | 383          | 42       | 0                    | 2      | 50              | 109             | 0                           | 0               | 586      |
| February 2006          | 289          | 64       | 0                    | 0      | 15              | 94              | I                           | 0               | 463      |
| Beaumont Town          |              |          |                      |        |                 |                 |                             |                 |          |
| February 2007          | 5            | 0        | 0                    | 0      | 4               | 0               | 0                           | 0               | 9        |
| February 2006          | 6            | 0        | 0                    | 0      | 0               | 0               | 0                           | 0               | 6        |
| Devon Town             | J            | J        |                      | J      | J               | J               |                             | ,               |          |
| February 2007          | 0            | 0        | 0                    | 0      | 0               | 0               | 0                           | 0               | 0        |
| February 2006          | 3            | 0        | 0                    | 0      | 0               | 0               | 0                           | 0               | 3        |
| Fort Saskatchewan City | J            | J        |                      |        | J               | J               | J                           |                 | J        |
| February 2007          | 15           | 8        | 0                    | 0      | 0               | 0               | 0                           | 0               | 23       |
| February 2006          | 13           | 0        | 0                    | ı      | 4               | 0               | 0                           | 0               | 6        |
| Leduc City             | ·            | J        | J                    | ,      | 1               | J               | U                           | J               |          |
| February 2007          | 9            | 0        | 0                    | 0      | 0               | 0               | 0                           | 0               | 9        |
| February 2006          | 13           | 0        | 0                    | 0      | 0               | 0               | 0                           | 0               | 13       |
| Leduc County           | 13           | U        | -                    | J      | U               | J               | U                           | J               | 13       |
| February 2007          | 15           | 0        | 0                    | 0      | 0               | 0               | 0                           | 0               | 15       |
| February 2006          | 3            | 0        | 0                    | 0      | 0               | 0               | 0                           | 0               | 3        |
| Morinville Town        | 3            | U        | U                    | U      | U               | J               | U                           | U               | J        |
| February 2007          | 10           | 2        | 0                    | 0      | 0               | 43              | 0                           | 0               | 55       |
| February 2006          | 3            | 0        | 0                    | 0      | 0               | 0               | 0                           | 0               | 33       |
| Parkland County        | 3            | U        | U                    | U      | U               | U               | U                           | U               | J        |
| February 2007          | 22           | 2        | 0                    | 0      | 0               | 0               | 0                           | 0               | 24       |
| February 2006          | 2            | 2        |                      | 0      | 0               | 0               | 0                           | 0               | 4        |
| Spruce Grove City      | Z            |          | U                    | U      | U               | U               | U                           | U               | 4        |
| -                      | 60           | 2        | 0                    | 0      | 0               | 0               | 0                           | 0               | 62       |
| February 2007          | 18           | 0        | 0                    | 0      | 0               | 0               | 0                           | 0               | 18       |
| February 2006          | 10           | U        | U                    | U      | U               | U               | U                           | U               | 10       |
| St. Albert City        | 43           | ,        | 0                    |        | 0               | ^               | 0                           | 0               | 40       |
| February 2007          | 20           | 6        | 0                    | 0      | 0               | 0               | 0                           | 0               | 49<br>22 |
| February 2006          | 20           | U        | U                    | U      | Z               | U               | U                           | U               | 22       |
| Stony Plain Town       | 10           | 2        | 0                    | 0      | 0               | 0               | 0                           | 0               | 12       |
| February 2007          | 10           | 2        |                      | 0      | 0               |                 | -                           | 0               | 12       |
| February 2006          | 2            | 2        | 0                    | 0      | 0               | 0               | 0                           | 0               | 4        |
| Strathcona County      | (0           |          | •                    |        | 0               | _               | 0                           | _               | 0.4      |
| February 2007          | 69           | 6        |                      | 1      | 8               | 0               | -                           | 0               | 84       |
| February 2006          | 29           | 6        | 0                    | 3      | 6               | 0               | 0                           | 0               | 44       |
| Sturgeon County        | 1.4          | •        |                      | •      | 0               |                 | 0                           |                 | 1.4      |
| February 2007          | 14           | 0        |                      | 0      | 0               | 0               | -                           | 0               | 14       |
| February 2006          | 3            | 0        | 0                    | 0      | 0               | 0               | 0                           | 0               | 3        |
| Remainder of the CMA   | 20           |          |                      |        |                 |                 |                             |                 | 26       |
| February 2007          | 20           | 0        |                      | 0      | 0               | 0               |                             | 0               | 20       |
| February 2006          | I            | 0        | 3                    | 0      | 0               | 0               | 0                           | 0               | 4        |
| Edmonton CMA           |              |          |                      |        |                 |                 | . 1                         |                 |          |
| February 2007          | 675          | 70       |                      | 3      |                 | 152             |                             | 0               | 962      |
| February 2006          | 393          | 74       | 3                    | 4      | 27              | 94              | 1                           | 0               | 596      |

| Та                         | able I.I: H     |          |                      |        | ry by Sul       | omarket         | :                    |                 |        |
|----------------------------|-----------------|----------|----------------------|--------|-----------------|-----------------|----------------------|-----------------|--------|
|                            |                 |          | February             | 2007   |                 |                 |                      |                 |        |
|                            |                 |          | Owne                 | rship  |                 |                 | _                    |                 |        |
|                            |                 | Freehold |                      |        | ondominiun      | n               | Rer                  | ntal            |        |
|                            | Single          | Semi     | Row, Apt.<br>& Other | Single | Row and<br>Semi | Apt. &<br>Other | Single,<br>Semi, and | Apt. &<br>Other | Total* |
| COMPLETED & NOT ABSOR      | RED             |          |                      |        |                 |                 | Row                  |                 |        |
| Edmonton City              |                 |          |                      |        |                 |                 |                      |                 |        |
| February 2007              | 312             | 65       | 0                    | 0      | 28              | 19              | 3                    | 193             | 620    |
| February 2006              | 370             | 49       | 0                    | 2      | 64              | 306             | I                    | 429             | 1,221  |
| Beaumont Town              | 3.0             | .,       | J                    | -      | • 1             |                 | •                    | 127             | 1,221  |
| February 2007              | 19              | 0        | 0                    | 0      | I               | 0               | 0                    | 0               | 20     |
| February 2006              | 22              | 0        |                      | 0      | 0               | 0               | 0                    | 0               | 22     |
| Devon Town                 |                 |          | J                    |        |                 |                 | V                    | v               | LL.    |
| February 2007              | 0               | 0        | 0                    | 0      | 0               | 0               | 0                    | 0               | 0      |
| February 2006              | 3               | 0        |                      | 0      | 0               | 0               | 0                    | 0               | 3      |
| Fort Saskatchewan City     | J               |          | J                    | •      |                 |                 | V                    | v               | J      |
| February 2007              | 24              | - 11     | 0                    | 0      | 2               | 53              | 0                    | 0               | 90     |
| February 2006              | 10              | 2        |                      | 0      | 2               | 28              | 0                    | 0               | 42     |
| Leduc City                 | 10              |          | J                    |        | _               | 20              | V                    | v               | 12     |
| February 2007              | 24              | 7        | 0                    | 0      | 0               | 3               | 0                    | 0               | 34     |
| February 2006              | 11              |          |                      | 0      | 3               | 16              | 0                    | 13              | 44     |
| Leduc County               |                 | •        | J                    |        | J               | 10              | V                    | 13              |        |
| February 2007              | 0               | 0        | 0                    | 0      | 0               | 0               | 0                    | 0               | 0      |
| February 2006              | 0               | 0        |                      | 0      | 0               | 0               | 0                    | 0               | 0      |
| Morinville Town            | J               |          | J                    |        |                 | J               | V                    | v               | J      |
| February 2007              | 4               | 0        | 0                    | 0      | 0               | 0               | 0                    | 0               | 4      |
| February 2006              | 7               | 0        |                      | 0      | 2               | 0               | 0                    | 0               | 9      |
| Parkland County            | ,               | J        | J                    | U      |                 | J               | J                    | J               |        |
| February 2007              | 2               | I        | 0                    | 0      | 0               | 0               | 0                    | 0               | 3      |
| February 2006              | 2               | 2        |                      | 0      | 0               | 0               | 0                    | 0               | 4      |
| Spruce Grove City          |                 |          | U                    | U      | U               | U               | U                    | U               | Т      |
| February 2007              | 15              | 5        | 0                    | 0      | 0               | 17              | 0                    | 0               | 37     |
| February 2006              | 19              | 2        |                      | 0      | 2               | 24              | 0                    | 0               | 47     |
| St. Albert City            | 17              |          | U                    | U      |                 | <b>4</b> 7      | U                    | U               | 77     |
| February 2007              | 44              | 5        | 0                    | 0      | 6               | 0               | 0                    | 0               | 55     |
| February 2006              | 35              | 0        |                      | 0      | 6               | 0               | 0                    | 0               | 41     |
| Stony Plain Town           | 33              | U        | J                    | U      | U               | U               | U                    | U               | 71     |
| February 2007              | 9               | 6        | 0                    | 0      | 0               | 0               | 0                    | 0               | 15     |
| February 2006              | 11              | 2        |                      | 0      | I               | 8               |                      | 0               |        |
| Strathcona County          | 11              |          | U                    | U      | 1               | J               | U                    | U               | ZZ     |
| February 2007              | 47              | 4        | 0                    | 0      | 0               | 0               | 0                    | 0               | 51     |
| February 2006              | 34              | 9        |                      | 0      | 6               | 0               | 0                    | 0               | 49     |
| Sturgeon County            | 37              | ,        | U                    | U      | 0               | U               | U                    | U               | 7/     |
| February 2007              | 0               | 0        | 0                    | 0      | 0               | 0               | 0                    | 0               | 0      |
| February 2006              | 0               | 0        |                      | 0      | 0               | 0               | 0                    | 0               | 0      |
| Remainder of the CMA       | U               | 0        | U                    | U      | U               | U               | U                    | U               | U      |
| February 2007              | ı               | 0        | 0                    | 0      | 0               | 0               | 0                    | 0               | I      |
|                            | 0               | 0        |                      | 0      | 0               | 0               |                      | 0               |        |
| February 2006 Edmonton CMA | U               | U        | 3                    | U      | U               | U               | U                    | U               | 3      |
| February 2007              | 501             | 104      | 0                    | 0      | 37              | 92              | 3                    | 193             | 930    |
|                            | 524             | 67       |                      | 2      |                 | 382             |                      |                 |        |
| February 2006              | 32 <del>4</del> | 6/       | 3                    | 2      | 86              | 382             | I                    | 442             | 1,507  |