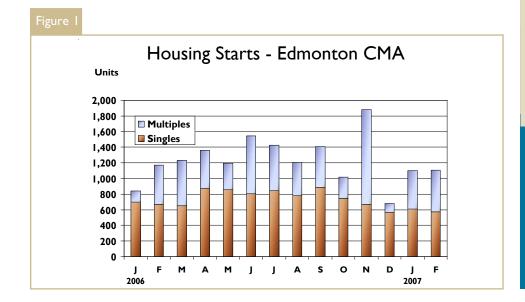

#### HOUSING STARTS WEAKEN IN FEBRUARY

Total starts in the Alberta Capital Region declined year-over-year in February due to a pullback in single-detached construction, despite a modest improvement in multiple dwelling activity. Total housing starts across the Edmonton Census Metropolitan Area (CMA) declined by 5.7 per cent from February 2006 to 1,106 units. In spite of the February

retreat, total housing starts for the year-to-date remain nine per cent ahead of new housing activity reported in the first two months of 2006.

For the third month in a row, singledetached starts declined on a yearover-year basis across Metro Edmonton. Builders started work on

576 singles in February, representing a drop of 14 per cent from the second month of 2006. Within Edmonton City the pullback was more pronounced, with single-detached starts falling by 19 per cent year-over-year versus a 4.5 per cent drop from last February in the suburban areas. For the yearto-date, single-detached starts are 13 per cent below last year's recordsetting pace. Despite the slowdown, production so far this year still represents the second best performance on record after two months.

Following a large year-over-year increase in January, new multiple unit activity experienced a moderate gain last month compared with February 2006. Semi-detached, row and apartment starts combined reached 530 units in February, representing a five per cent advance over the 504 units started in the second month of 2006. While semi-detached starts fell by 45 per cent year-over-year, row and apartment starts together increased by 37 per cent over February 2006 numbers. All of February's multiple unit starts were destined for the condominium homeowner or markets with no rental starts reported.

On a year-to-date basis, multiple dwelling starts to the end of February were 57 per cent ahead of production recorded in the first two months of 2006. Builders of row (townhouse) units have made the largest gains over last year, with starts after two months reaching 334 units compared with only 51 in the first two months of 2006. Apartment starts have also increased by sizable amount, up by 86 per cent from January and February of last year to 549 units. In contrast, semi-detached starts have tumbled by 56 per cent year-to-date to 134 units versus 302 units started in the first two months of 2006.