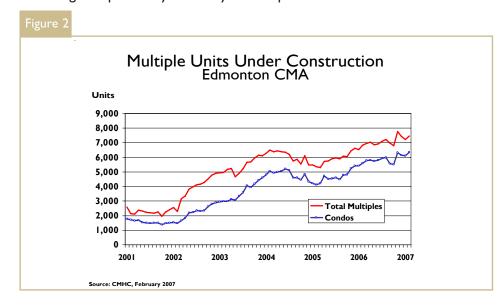

Following a large year-over-year increase in January, new multiple unit activity experienced a moderate gain last month compared with February 2006. Semi-detached, row and apartment starts combined reached 530 units in February, representing a five per cent advance over the 504 units started in the second month of 2006. While semi-detached starts fell by 45 per cent year-over-year, row and apartment starts together increased by 37 per cent over February 2006 numbers. All of February's multiple unit starts were destined for the condominium homeowner or markets with no rental starts reported.

On a year-to-date basis, multiple dwelling starts to the end of February were 57 per cent ahead of production recorded in the first two months of 2006. Builders of row (townhouse) units have made the largest gains over last year, with starts after two months reaching 334 units compared with only 51 in the first two months of 2006. Apartment starts have also increased by sizable amount, up by 86 per cent from January and February of last year to 549 units. In contrast, semi-detached starts have tumbled by 56 per cent year-to-date to 134 units versus 302 units started in the first two months of 2006.

Multiple unit completions reached 284 units in February, which was down from the previous month but up on a year-over-year basis from last February. Absorptions also exceeded last February's count by a wide margin and exceeded completions by 25 units. As such, the inventory of completed and unoccupied multiples dropped from the previous month. At 428 units, the inventory in February was 56 per cent below the stock of units available for sale or lease in February 2006.