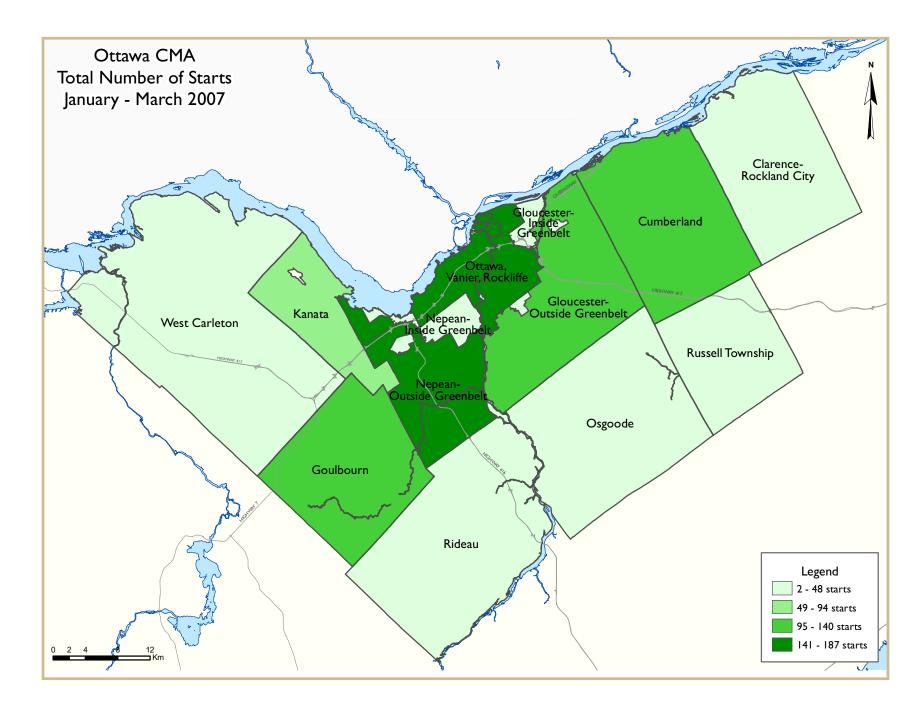

# Ottawa Residential Construction Declines in the First Quarter

According to the latest statistics released by Canada Mortgage and Housing Corporation (CMHC) for the Ottawa metropolitan area, activity in the residential construction sector fell by 12 per cent in the first quarter of 2007, in relation to the

same period last year. Total housing starts went from 988 to 869 units.

The decline recorded in the first quarter was attributable to the multifamily housing segment, for which total starts decreased by 25 per cent. This drop was due to the fact that fewer major projects got under way in the area.

Strong consumer confidence in the local economy is such that potential buyers are still attracted to single-detached houses, despite the rise in prices.

The figures for the first three months of 2007 show that Goulbourn posted the greatest gain in starts, with 96 new units, compared to just 56 in January to March 2006, followed by Nepean, the outlying area and Rideau Township. In the other sectors, activity is still down in comparison with a year earlier.