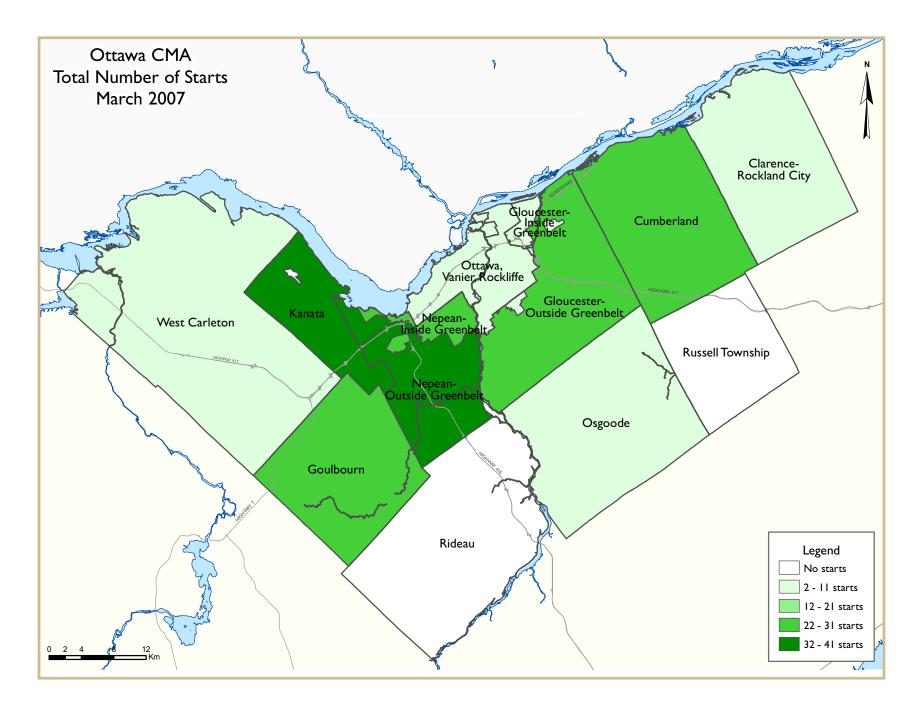

Strong consumer confidence in the local economy is such that potential buyers are still attracted to single-detached houses, despite the rise in prices.

The figures for the first three months of 2007 show that Goulbourn posted the greatest gain in starts, with 96 new units, compared to just 56 in January to March 2006, followed by Nepean, the outlying area and Rideau Township. In the other sectors, activity is still down in comparison with a year earlier.