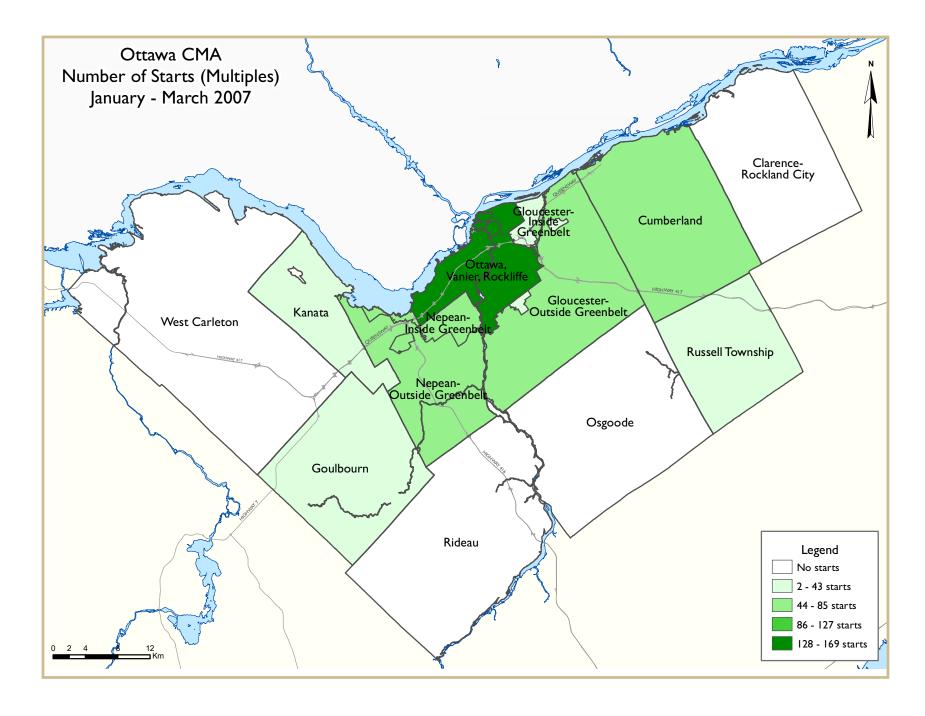

same period last year. Total housing starts went from 988 to 869 units.

The decline recorded in the first quarter was attributable to the multifamily housing segment, for which total starts decreased by 25 per cent. This drop was due to the fact that fewer major projects got under way in the area.