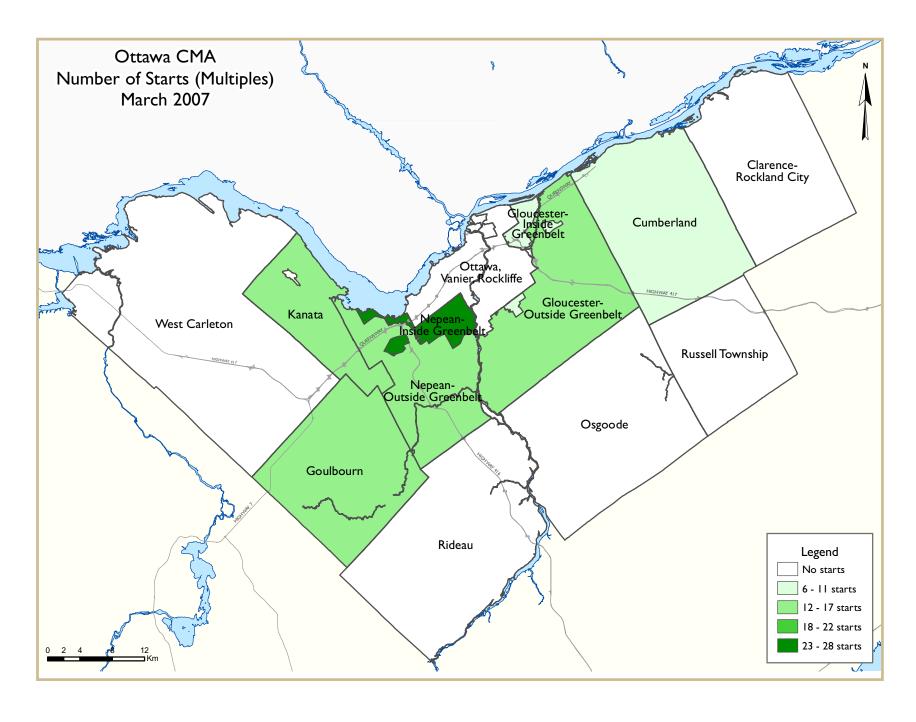

same period last year. Total housing starts went from 988 to 869 units.

The decline recorded in the first quarter was attributable to the multifamily housing segment, for which total starts decreased by 25 per cent. This drop was due to the fact that fewer major projects got under way in the area.