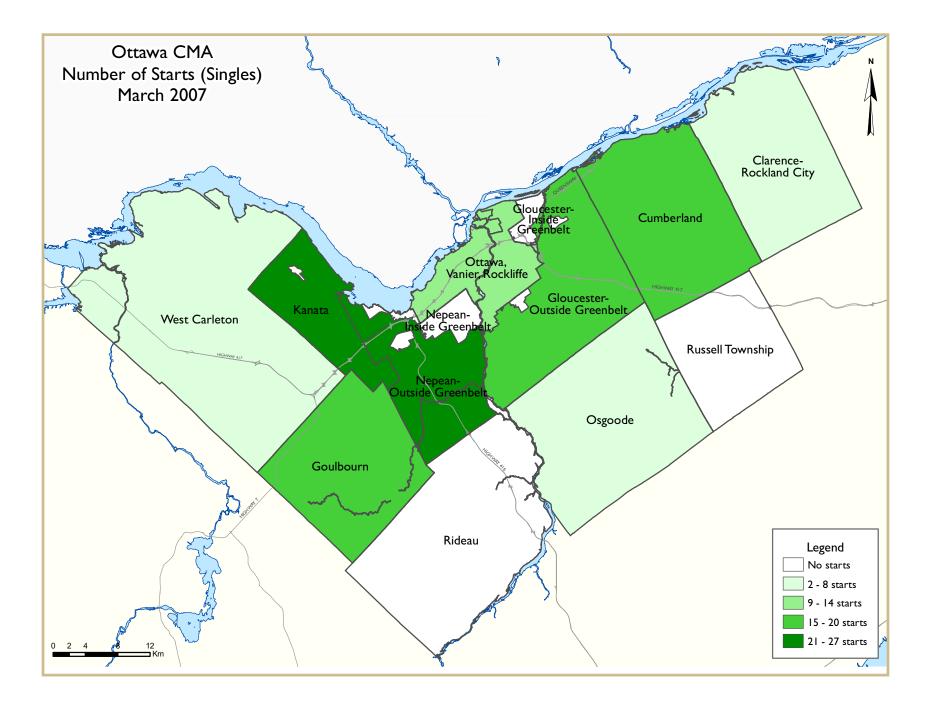

Strong consumer confidence in the local economy is such that potential buyers are still attracted to single-detached houses, despite the rise in prices.

The figures for the first three months of 2007 show that Goulbourn posted the greatest gain in starts, with 96 new units, compared to just 56 in January to March 2006, followed by Nepean, the outlying area and Rideau Township. In the other sectors, activity is still down in comparison with a year earlier.