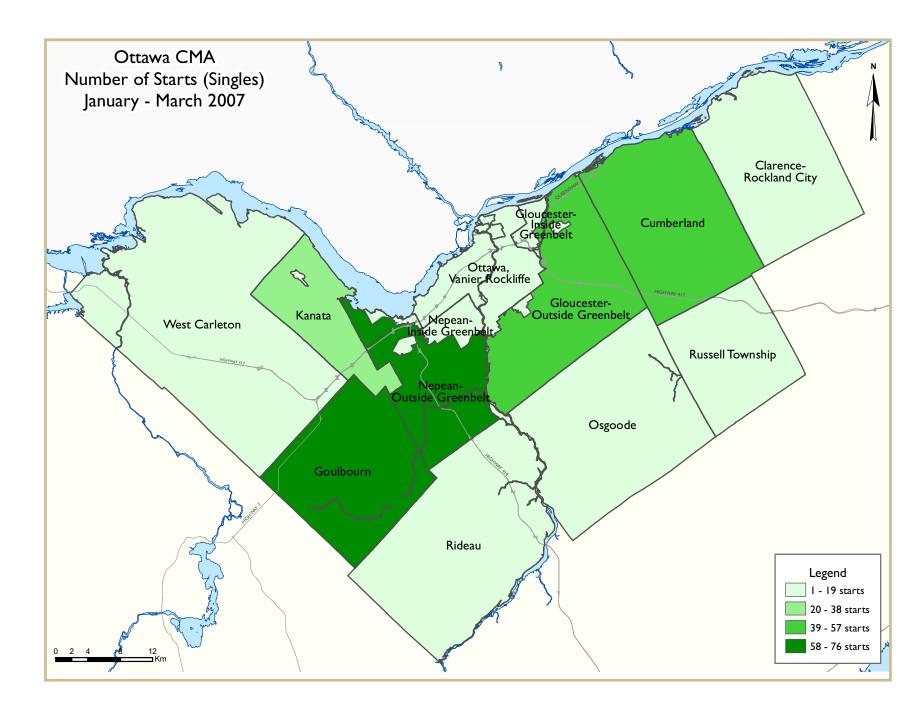

Single starts, for their part, remained vigorous and registered a year-over-year gain of 17 per cent for the January to March 2007 period.

Strong consumer confidence in the local economy is such that potential buyers are still attracted to single-detached houses, despite the rise in prices.

The figures for the first three months of 2007 show that Goulbourn posted the greatest gain in starts, with 96 new units, compared to just 56 in January to March 2006, followed by Nepean, the outlying area and Rideau Township. In the other sectors, activity is still down in comparison with a year earlier.