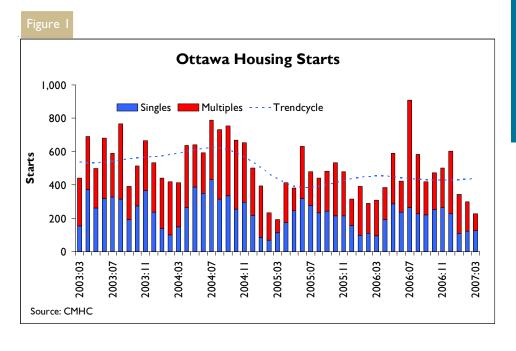

# Ottawa Residential Construction Declines in the First Quarter

According to the latest statistics released by Canada Mortgage and Housing Corporation (CMHC) for the Ottawa metropolitan area, activity in the residential construction sector fell by 12 per cent in the first quarter of 2007, in relation to the

same period last year. Total housing starts went from 988 to 869 units.

The decline recorded in the first quarter was attributable to the multifamily housing segment, for which total starts decreased by 25 per cent. This drop was due to the fact that fewer major projects got under way in the area.

Single starts, for their part, remained vigorous and registered a year-over-year gain of 17 per cent for the January to March 2007 period.