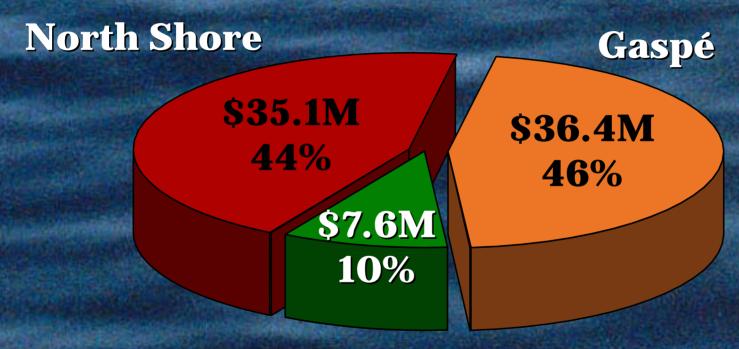

### Breakdown of Landing Values North Shore - 2002 (p)

Quebec total: \$158.7M

North Shore total: \$43.9M