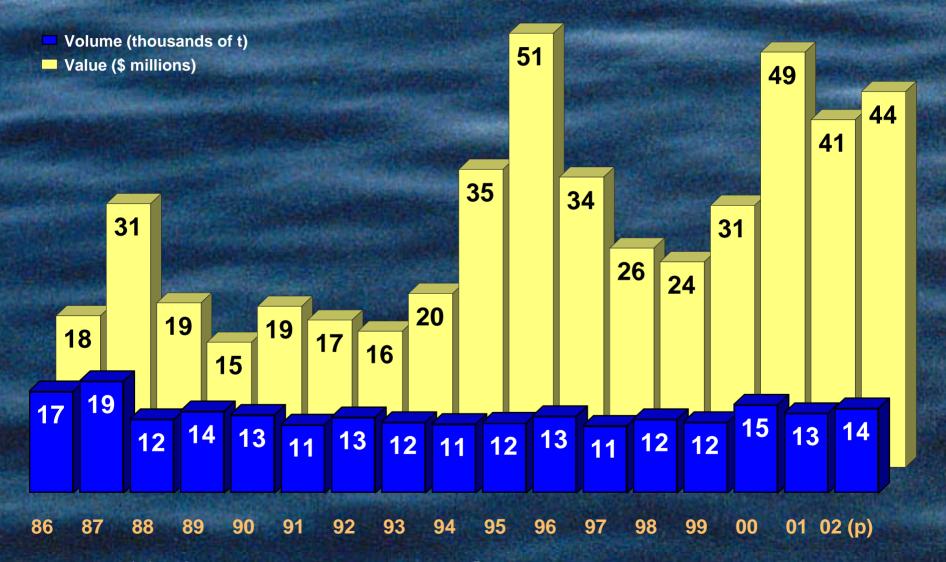

** 

p: preliminary data

#### Trends in Landings Made by Gaspé Fishermen - 1986 to 2002 (p)



2002 Results

#### **Breakdown of Landing Volume** Gaspé - 2002 (p)



Quebec total: 57,949 t

Gaspé total: 32,485 t

2002 (p): from January 1 to November 30, 2002

Shrimp

#### Breakdown of Landing Values Gaspé - 2002 (p)



Quebec total: \$158.7M

Gaspé total: \$75.6M

#### Trends in Landings Made by Magdalen Islands Fishermen - 1986 to 2002 (p)

- Volume (thousands of t)
- Value (\$ millions)



#### **Breakdown of Landing Volume** Magdalen Islands - 2002 (p)



Quebec total: 57,949 t

Magdalen total: 11,433 t

### Breakdown of Landing Values Magdalen Islands - 2002 (p)



Quebec total: \$158.7M

Magdalen total: \$39.2M

### Trends in Landings Made by North Shore Fishermen - 1986 à 2002 (p)



#### Breakdown of Landing Volume North Shore - 2002 (p)



### Breakdown of Landing Values North Shore - 2002 (p)



Quebec total: \$158.7M

North Shore total: \$43.9M

#### VALUE OF SNOW CRAB LANDINGS BY SECTOR 2002 (p)



**Magdalen Islands** 

**Quebec Total: \$79M** 

#### **SNOW CRAB**

price

|                                      | <u> 2001</u> | <u> 2002 (p)</u> | Difference |
|--------------------------------------|--------------|------------------|------------|
| * Volume                             | 14,005 t     | 17,708 t         | + 26%      |
| Value                                | \$62.8M      | \$79M            | + 26%      |
| <ul> <li>Average dockside</li> </ul> | \$4.49/kg    | \$4.46/kg        | - 1%       |

#### \* International situation

- Canada remains the lar