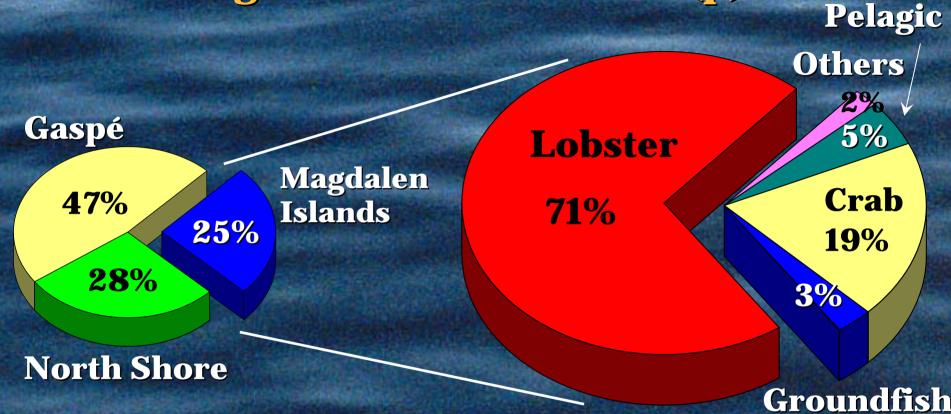

and Value of Landings of the Atlantic Fishing Industry 2002 (p)

**VOLUME** (tonnes)

VALUE (\$ millions)



**Source: DFO** 

p: preliminary data

#### Trends in Landings Made by Gaspé Fishermen - 1986 to 2002 (p)



2002 Results

#### **Breakdown of Landing Volume** Gaspé - 2002 (p)



Quebec total: 57,949 t

Gaspé total: 32,485 t

2002 (p): from January 1 to November 30, 2002

Shrimp

#### Breakdown of Landing Values Gaspé - 2002 (p)



Quebec total: \$158.7M

Gaspé total: \$75.6M

#### Trends in Landings Made by Magdalen Islands Fishermen - 1986 to 2002 (p)

- Volume (thousands of t)
- Value (\$ millions)



#### **Breakdown of Landing Volume** Magdalen Islands - 2002 (p)



Quebec total: 57,949 t

Magdalen total: 11,433 t

### Breakdown of Landing Values Magdalen Islands - 2002 (p)



Quebec total: \$158.7M

Magdalen total: \$39.2M

### Trends in Landings Made by North Shore Fishermen - 1986 à 2002 (p)



#### Breakdown of Landing Volume North Shore - 2002 (p)



### Breakdown of Landing Values North Shore - 2002 (p)



Quebec total: \$158.7M

North Shore total: \$43.9M

#### VALUE OF SNOW CRAB LANDINGS BY SECTOR 2002 (p)



**Magdalen Islands** 

**Quebec Total: \$79M** 

#### **SNOW CRAB**

price

|                                      | <u> 2001</u> | <u> 2002 (p)</u> | Difference |
|--------------------------------------|--------------|------------------|------------|
| * Volume                             | 14,005 t     | 17,708 t         | + 26%      |
| Value                                | \$62.8M      | \$79M            | + 26%      |
| <ul> <li>Average dock