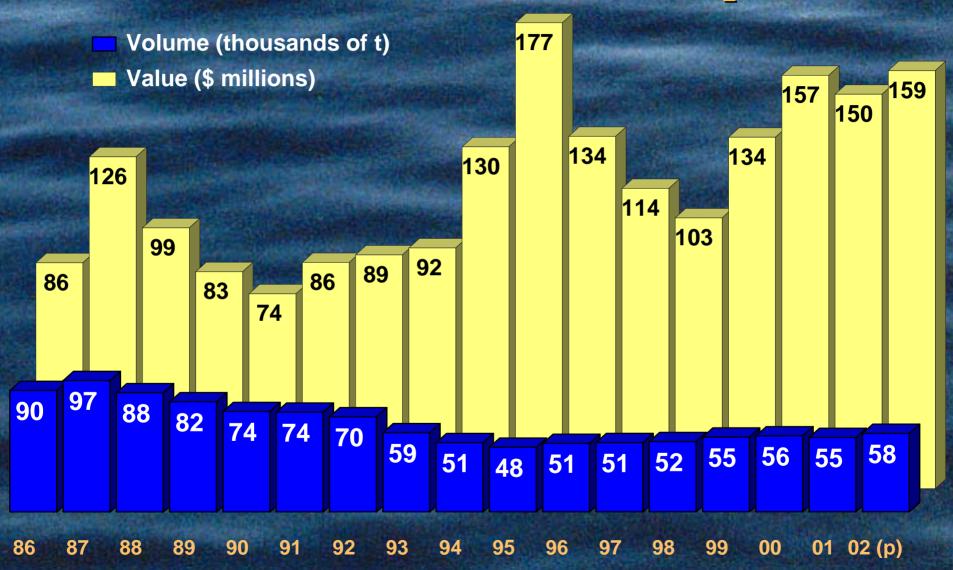

# FISHING RESULTS QUEBEC 2002 Season







#### FISHING RESULTS

- Trends in Quebec landings (1986-2002 (p))
- Breakdown of the landing values and volumes by sector - 2002 (p)
- \* Results for each of the following species:
  - \*Snow crab, lobster, Gulf shrimp
  - **\*Scallops**
  - **Cod, turbot, Atlantic halibut, other flatfish**
  - \*Herring, mackerel

#### PRELIMINARY COMMENTS

- \* Volume and value 2001: final data/2002: preliminary data
- \* Average dockside price 2001: final data/2002: preliminary data
- State of the resource
   2001 or 2002 (p) data, depending on species

### Trends in Landings Made by Quebec Fishermen - 1986 to 2002 (p)



## Breakdown of Volume and Value of Landings of the Atlantic Fishing Industry 2002 (p)

**VOLUME** (tonnes)

VALUE (\$ millions)



**Source: DFO** 

p: preliminary data

#### Trends in Landings Made by Gaspé Fishermen - 1986 to 2002 (p)



2002 Results

#### **Breakdown of Landing Volume** Gaspé - 2002 (p)



Quebec total: 57,949 t

Gaspé total: 32,485 t

2002 (p): from January 1 to November 30, 2002

Shrimp

#### Breakdown of Landing Values Gaspé - 2002 (p)



Quebec total: \$158.7M

Gaspé total: \$75.6M

#### Trends in Landings Made by Magdalen Islands Fishermen - 1986 to 2002 (p)

- Volume (thousands of t)
- Value (\$ millions)



#### **Breakdown of Landing Volume** Magdalen Islands - 2002 (p)



Quebec total: 57,949 t

Magdalen total: 11,433 t

### Breakdown of Landing Values Magda