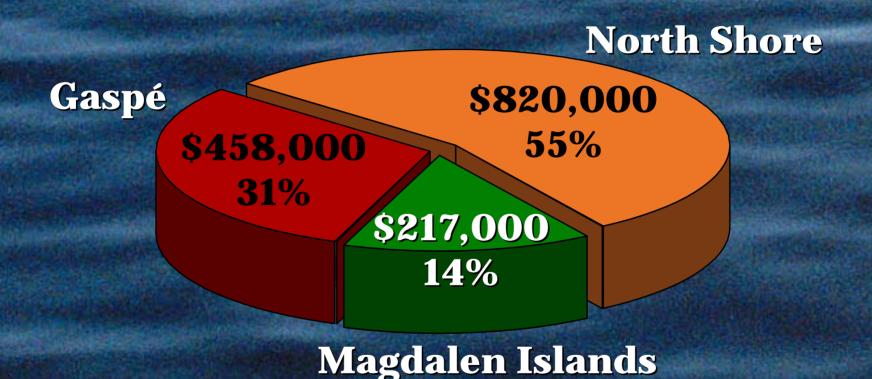

### Breakdown of Landing Values Magdalen Islands - 2002 (p)

Quebec total: \$158.7M

Magdalen total: \$39.2M