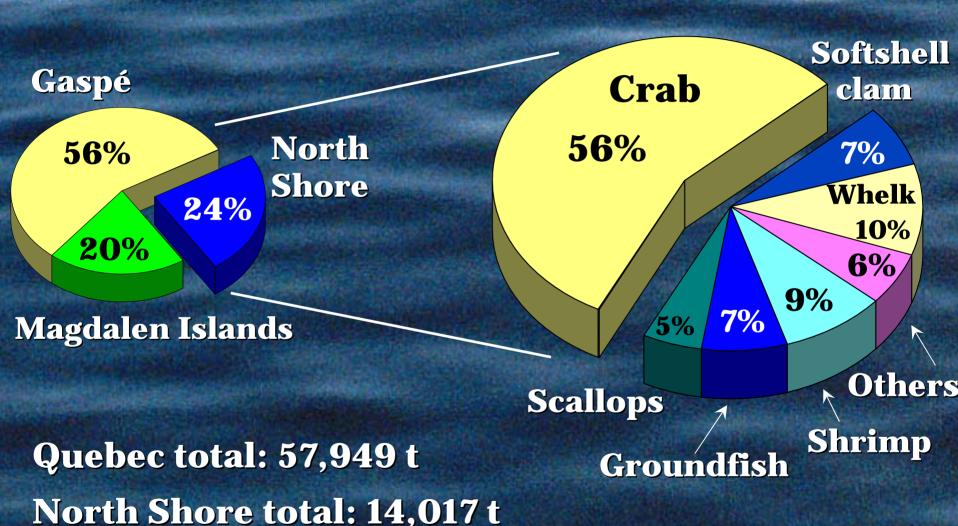

#### **Breakdown of Landing Volume** Gaspé - 2002 (p)

Quebec total: 57,949 t

Gaspé total: 32,485 t

2002 (p): from January 1 to November 30, 2002

Shrimp

#### Breakdown of Landing Values Gaspé - 2002 (p)

Quebec total: \$158.7M

Gaspé total: \$75.6M