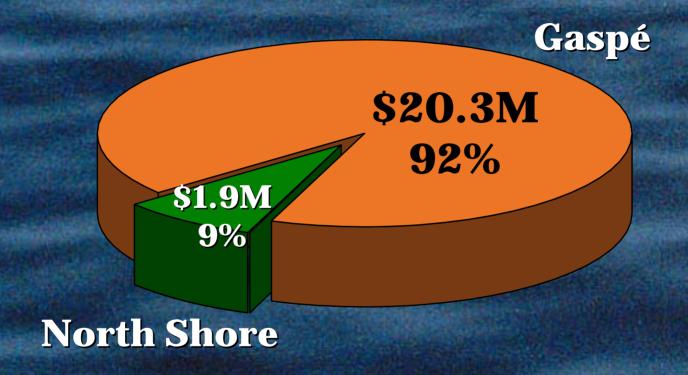

### Breakdown of Landing Values North Shore - 2002 (p)

Quebec total: \$158.7M

North Shore total: \$43.9M