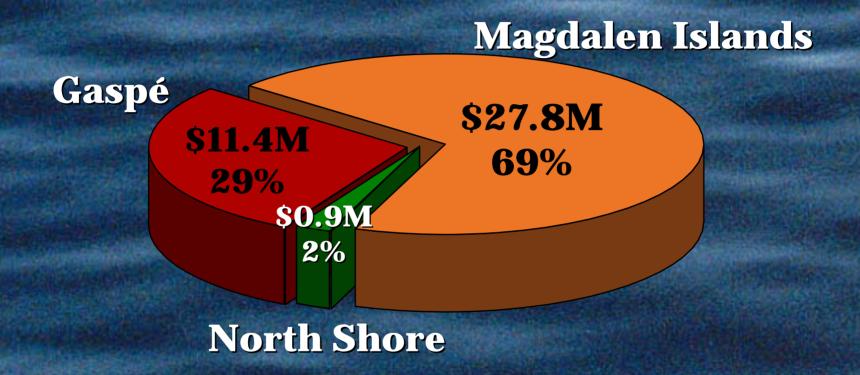

#### Breakdown of Landing Values Gaspé - 2002 (p)

Quebec total: \$158.7M

Gaspé total: \$75.6M