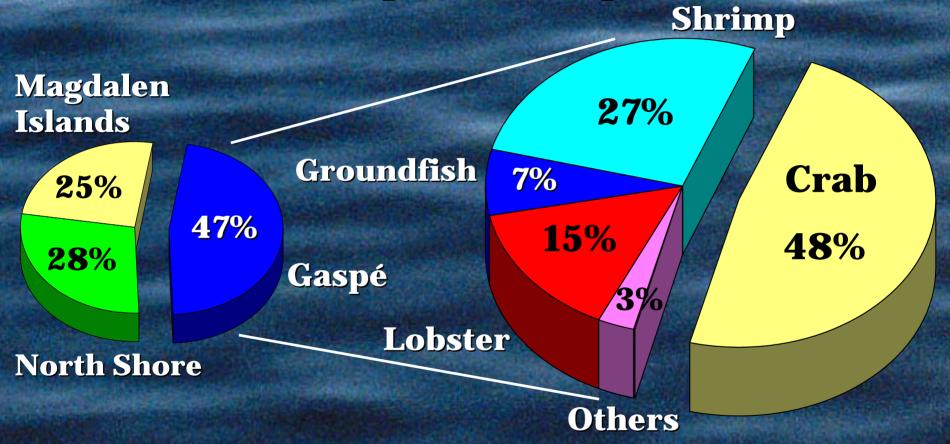

#### **Breakdown of Landing Volume** Gaspé - 2002 (p)

Quebec total: 57,949 t

Gaspé total: 32,485 t

2002 (p): from January 1 to November 30, 2002

Shrimp

#### Breakdown of Landing Values Gaspé - 2002 (p)

Quebec total: \$158.7M

Gaspé total: \$75.6M