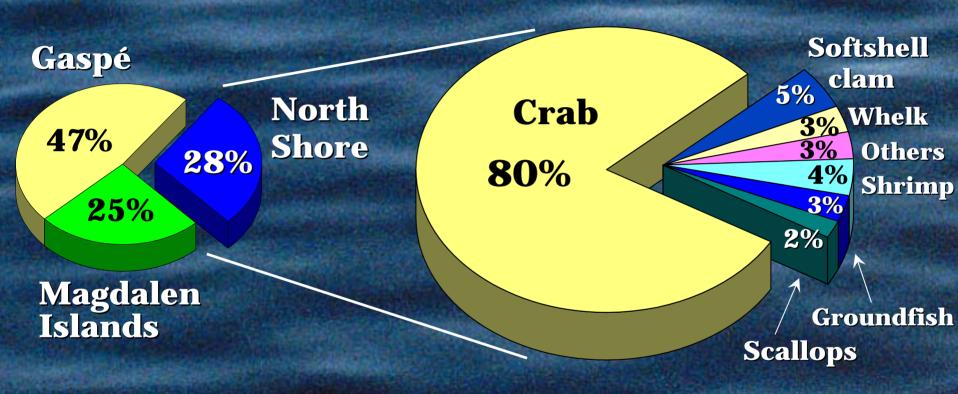

#### **Breakdown of Landing Volume** Magdalen Islands - 2002 (p)

Quebec total: 57,949 t

Magdalen total: 11,433 t

### Breakdown of Landing Values Magdalen Islands - 2002 (p)

Quebec total: \$158.7M

Magdalen total: \$39.2M