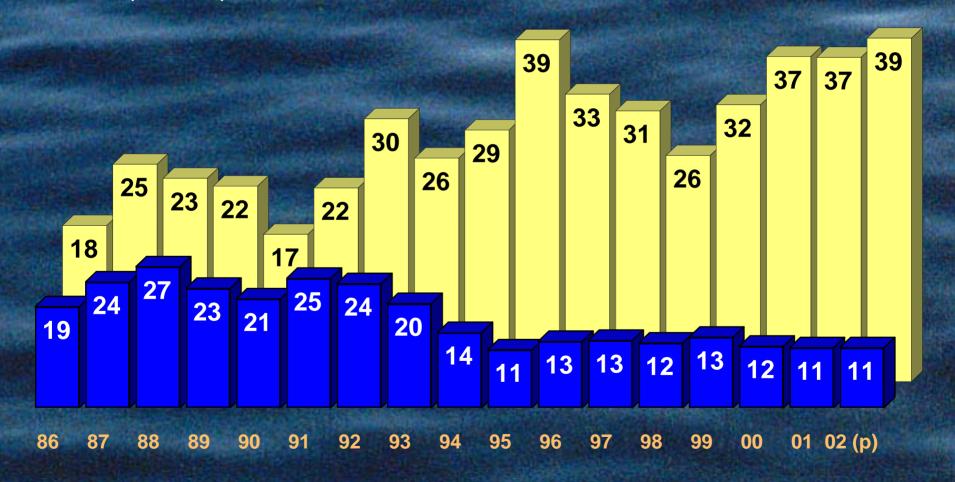

preliminary data
- State of the resource
   2001 or 2002 (p) data, depending on species

### Trends in Landings Made by Quebec Fishermen - 1986 to 2002 (p)



## Breakdown of Volume and Value of Landings of the Atlantic Fishing Industry 2002 (p)

**VOLUME** (tonnes)

VALUE (\$ millions)



**Source: DFO** 

p: preliminary data

#### Trends in Landings Made by Gaspé Fishermen - 1986 to 2002 (p)



2002 Results

#### **Breakdown of Landing Volume** Gaspé - 2002 (p)



Quebec total: 57,949 t

Gaspé total: 32,485 t

2002 (p): from January 1 to November 30, 2002

Shrimp

#### Breakdown of Landing Values Gaspé - 2002 (p)



Quebec total: \$158.7M

Gaspé total: \$75.6M

#### Trends in Landings Made by Magdalen Islands Fishermen - 1986 to 2002 (p)

- Volume (thousands of t)
- Value (\$ millions)



#### **Breakdown of Landing Volume** Magdalen Islands - 2002 (p)



Quebec total: 57,949 t

Magdalen total: 11,433 t

### Breakdown of Landing Values Magdalen Islands - 2002 (p)



Quebec total: \$158.7M

Magdalen total: \$39.2M

### Trends in Landings Made by North Shore Fishermen - 1986 à 2002 (p)



#### Breakdown of Landing Volume North Shore - 2002 (p)



### Breakdown of Landing Values North Shore - 2002 (p)



Quebec total: \$158.7M

North Shore total: \$43.9M

#### VALUE OF SNOW CRAB LANDINGS BY SECTOR 2002 (p)



**Magdalen Islands** 

**Quebec Total: \$79M** 

#### **SNOW CRAB**

price

|                                      | <u> 2001</u> | <u> 2002 (p)</u> | Difference |
|--------------------------------------|--------------|------------------|------------|
| * Volume