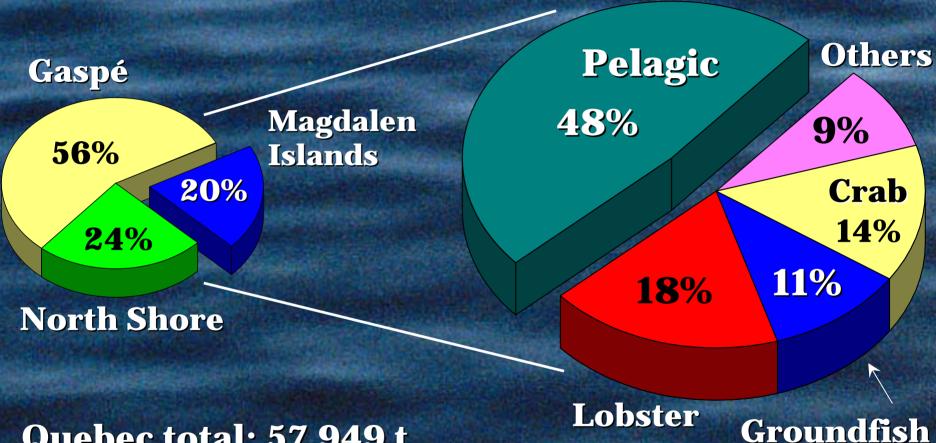

## Breakdown of Volume and Value of Landings of the Atlantic Fishing Industry 2002 (p)

**VOLUME** (tonnes)

VALUE (\$ millions)

**Source: DFO** 

p: preliminary data