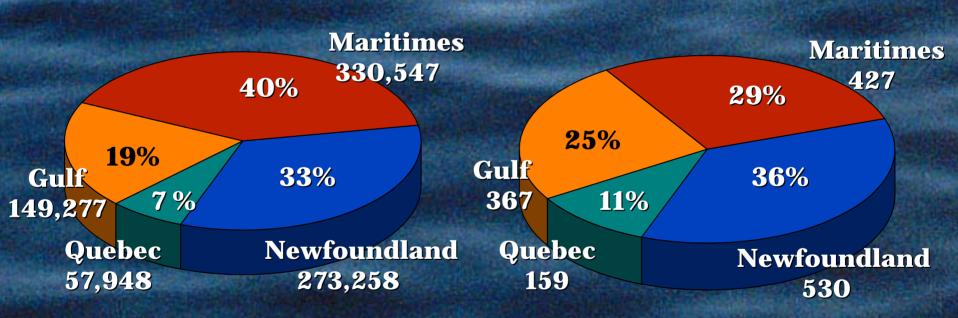

## Breakdown of Volume and Value of Landings of the Atlantic Fishing Industry 2002 (p)

**VOLUME** (tonnes)

VALUE (\$ millions)

**Source: DFO** 

p: preliminary data