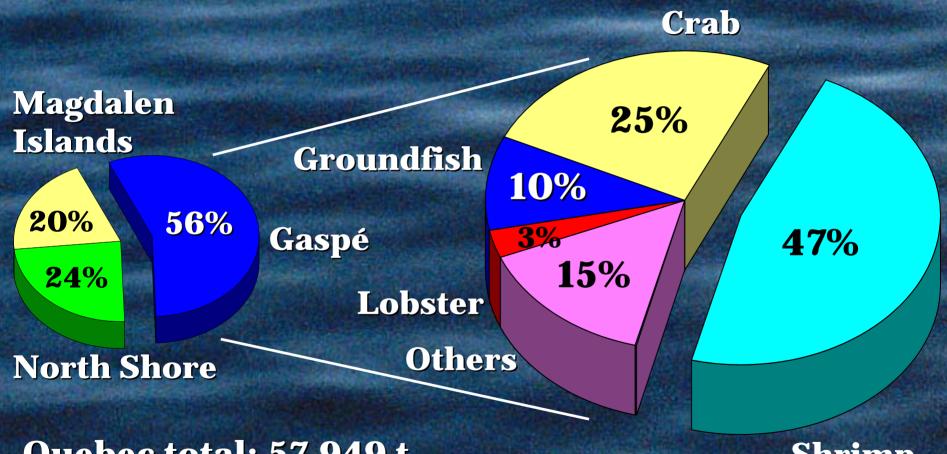

#### **Breakdown of Landing Volume** Gaspé - 2002 (p)

Quebec total: 57,949 t

Gaspé total: 32,485 t

2002 (p): from January 1 to November 30, 2002

Shrimp