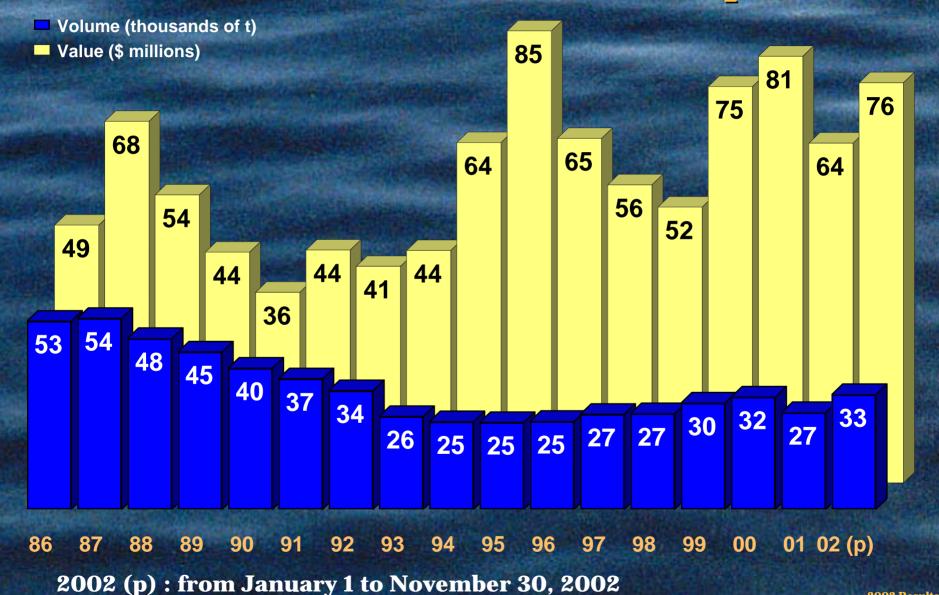

#### Trends in Landings Made by Gaspé Fishermen - 1986 to 2002 (p)

2002 Results