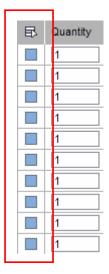

**Selection Boxes** – If you would like to make multiple selections in your list, you can use the blue selection boxes located to the immediate left of the Quantity column for each item.

**Select All or Deselect All Button** – If you would like to select all or deselect all of the items in your list, you can use the Select All or Deselect All button, located to the left of the word *Quantity*.