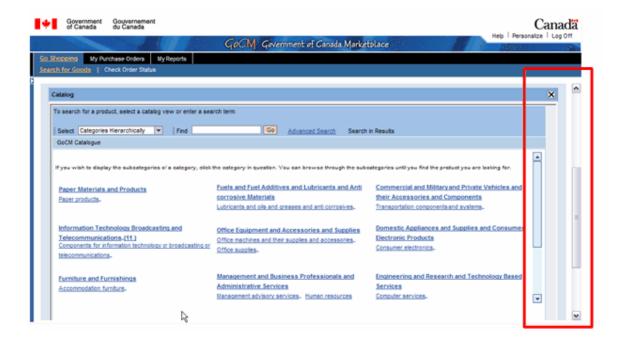

**Catalogue Selection Area** – If you would like to search an individual catalogue, click on which catalogue you require from the list, shown in the graphic below.

| Government of Canada Gouvernement du Canada                                                          |                                     |                                               | Canada                               |
|------------------------------------------------------------------------------------------------------|-------------------------------------|-----------------------------------------------|--------------------------------------|
|                                                                                                      | GoCM Government of                  | Canada Marketplace                            | Help   Personalize   Log Off         |
| Go Shopping My Purchase Orders My Reports<br>Search for Goods   Check Order Status                   |                                     |                                               |                                      |
| Shop in 3 Steps                                                                                      |                                     |                                               |                                      |
| 1                                                                                                    | 2 _                                 |                                               | <u> </u>                             |
| Select Goods/Service                                                                                 | Shopping Cart (Emp                  | (Y)                                           | Complete and Order                   |
| In this step, you can search for goods/services and add them to your of Step 1: Select Goods/Service | hopping cart. In step 2, you can de | play your shopping cart and check it. In step | 3, you can order your shopping cart. |
| You can add items to the shopping cart using the following methods:                                  |                                     |                                               |                                      |
| Search in Individual Catalogs:                                                                       |                                     |                                               |                                      |
| M Old Purchase Orders and Templates                                                                  | Linternal Goods/Services            |                                               |                                      |
| All GoCM (includes items outside your region/department)                                             | L My GoCM                           |                                               |                                      |
| Not found what you were looking for? Use the following order form                                    | κ.                                  |                                               |                                      |
| Describe Requirement                                                                                 |                                     |                                               |                                      |
|                                                                                                      |                                     |                                               | < Back Continue >                    |

**Panes** – If you see more than one set of scroll bars on the right side of the screen, it means you are viewing a pane within a pane. All scroll bars can be adjusted for optimal viewing.

**Input boxes** – If you would like to search for an item, type your item in the input box located to the right of the find field. To start your search, you have the option on pressing enter on your keyboard or clicking the yellow *Go* button to the right of the input box.

**Pull Down Lists** – Simply click the down arrow to the right of the input box and display the specific options for a field.

Catalog
To search for a product, select a catalog view
Select Categories Hierarchically
GoCM P
Categories Hierarchically
Display Categories as Index