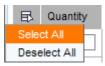

**Selection Boxes** – If you would like to make multiple selections in your list, you can use the blue selection boxes located to the immediate left of the Quantity column for each item.

**Select All or Deselect All Button** – If you would like to select all or deselect all of the items in your list, you can use the Select All or Deselect All button, located to the left of the word *Quantity*.