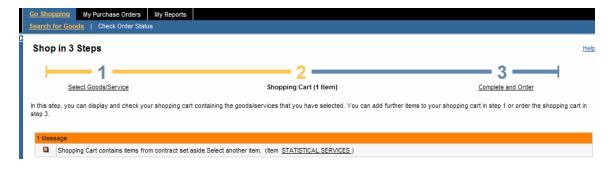

**Warning Symbols** – If you *Check* your order and a warning message appears, you need to make the necessary changes before your order is finalized, as shown in the graphic below.

| Welcome Mr. Tim E             | CSHOP002                                                |                                                          | н                                                           | elp   Log Off |
|-------------------------------|---------------------------------------------------------|----------------------------------------------------------|-------------------------------------------------------------|---------------|
| Go Shopping<br>Search for Goo | My Purchase Orders My Reports My Settings               |                                                          |                                                             |               |
| Shop in 3                     | Steps                                                   |                                                          |                                                             | Help          |
|                               | -1                                                      | 2                                                        | 3                                                           |               |
| <u>Sei</u>                    | ect Goods/Service                                       | Shopping Cart (1 Item)                                   | Complete and Order                                          |               |
| In this step, you<br>step 3.  | can display and check your shopping cart containing the | goods/services that you have selected. You can add furth | er items to your shopping cart in step 1 or order the shopp | ing cart in   |
| 1 Message                     |                                                         |                                                          |                                                             |               |
| <b>A</b>                      | Shopping Cart value exceeds the call up limitation.     |                                                          |                                                             |               |