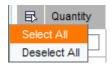

**Select All or Deselect All Button** – If you would like to select all or deselect all of the items in your list, you can use the Select All or Deselect All button, located to the left of the word *Quantity*.