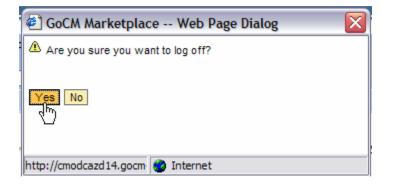

A pop-up window will appear asking you "Are you sure you want to log off?", as seen in the graphic below.

Click on Yes to log off, click on No if you want to continue in GoCM.

*Warning:* Do not try to log off the GoCM by shutting down your browser window.